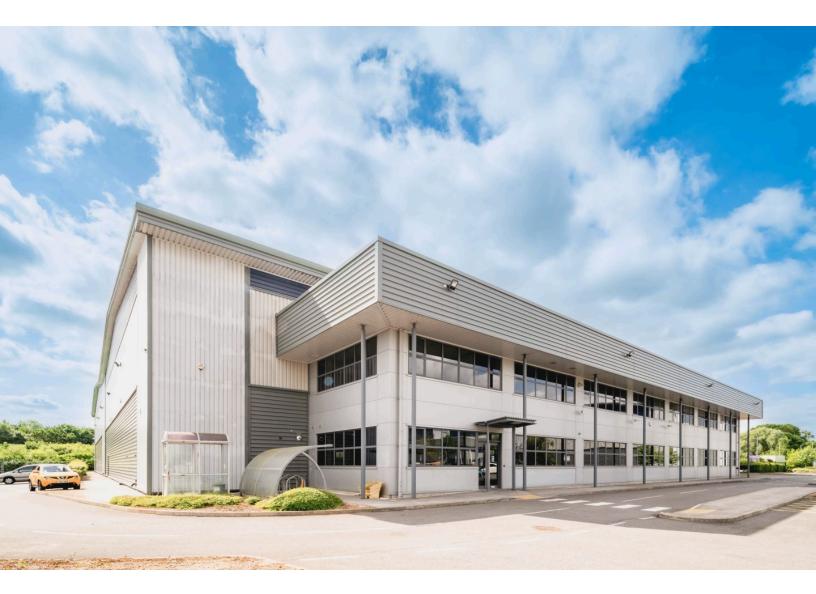

# Unit 6 Alpha Court

Doncaster, GB

Building Size: 83,980 SF

**VISIT EQTEXETER.COM** 

## **Building Specifications**

- Logistics space
- 83,980 SF total building size
- Fully Leased
- 8,594 SF of office space
- 10 m clear height
- Built in 2009
- 87 m x 89 m column spacing
- 50kn/sqm floor load
- 6 dock doors
- 2 drive-in doors
- 58 car parking spaces