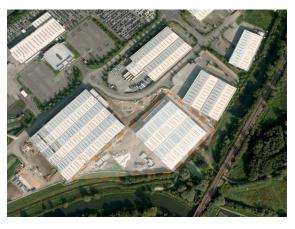

## Location

# **Location Commentary**

- The property is located in Capitol Park in Thorne, approximately 6 miles north east of Doncaster
- The location provides excellent access to the M1, A1(M), M62, M180 motorways and major east coast ports of Hull, Grimsby and Immingham