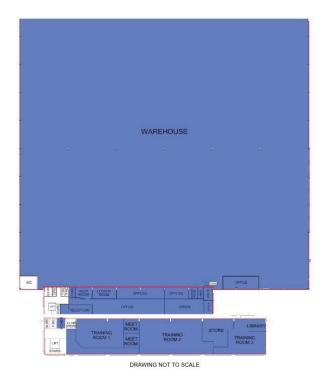

## **Building Specifications**

- Logistics space
- 83,980 SF total building size
- Fully Leased
- 8,594 SF of office space
- 10 m clear height
- Built in 2009
- 87 m x 89 m column spacing
- 50kn/sqm floor load
- 6 dock doors
- 2 drive-in doors
- 58 car parking spaces