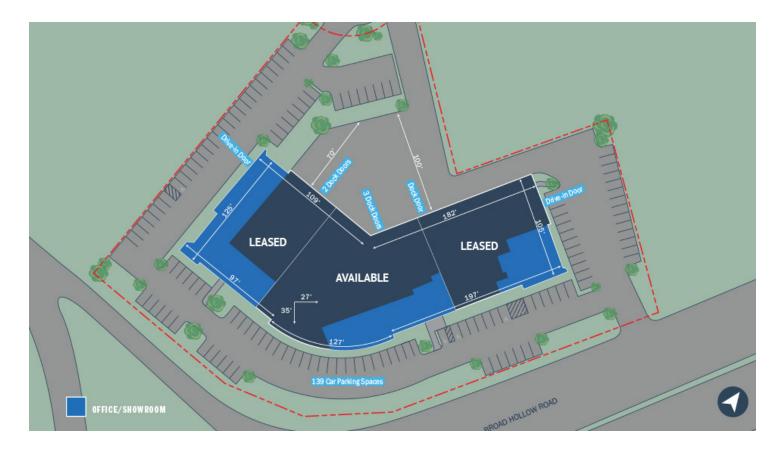

# **Building Specifications**

- Industrial space available
- 47,900 SF total building size
- 19,400 SF available size
- 5,361 SF of office
- 3 dock doors
- 27' x 35' column spacing
- 20' clear height
- Rear loading
- Wet sprinkler system

#### 700 Broadhollow Road

Farmingdale, NY Building Size: 47,900 SF | Building Availability: 19,400 SF