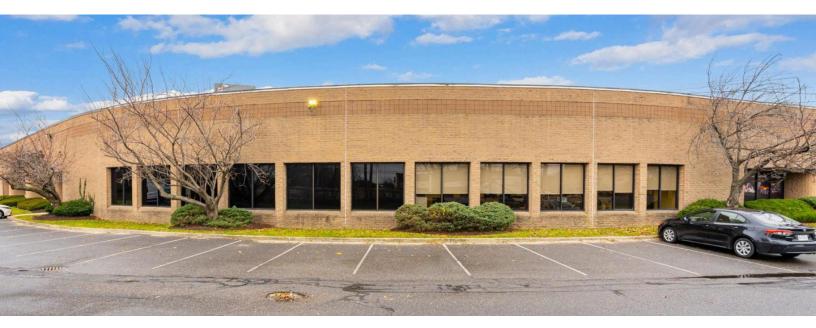

# 700 Broadhollow Road

## Farmingdale, NY

Building Size: 47,900 SF | 19,400 SF of Industrial Space Available

**VISIT EQTEXETER.COM** 

#### 700 Broadhollow Road

Farmingdale, NY Building Size: 47,900 SF | Building Availability: 19,400 SF