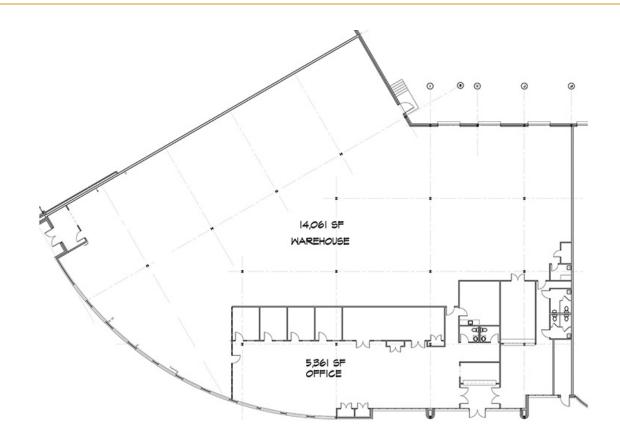

# **Building Specifications**

- Industrial space available
- 47,900 SF total building size
- 19,400 SF available size
- 5,361 SF of office
- 3 dock doors
- 27' x 35' column spacing
- 20' clear height
- Rear loading
- Wet sprinkler system

#### 700 Broadhollow Road

Farmingdale, NY Building Size: 47,900 SF | Building Availability: 19,400 SF