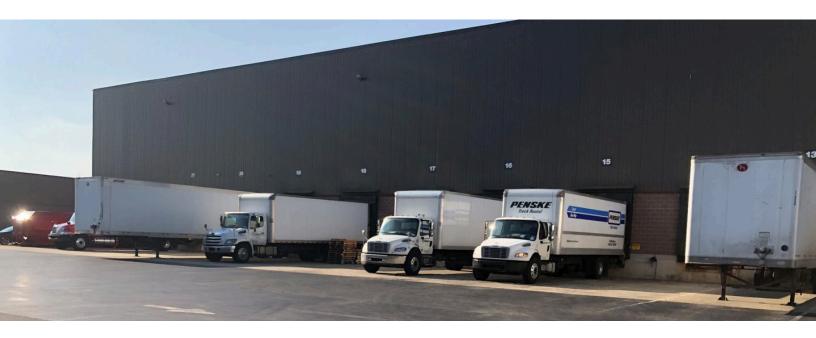

### **Building Specifications**

- Industrial space available
- 182,000 SF total building size
- 182,000 SF available size
- First Floor Office: 9,754 SF
- Second Floor Office: 9,909 SF
- Third Floor Office: 10,260 SF
- 35' clear height
- 120' Truck Court
- 19 dock doors
- 2 drive-in doors
- 99 car parking spaces
- 1200 AMPS
- LED lighting
- ESFR sprinkler system