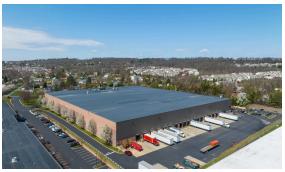

# 1122 Longford Road

Phoenixville, PA

Building Size: 182,000 SF | 182,000 SF of Industrial Space Available

Building Size: 182,000 SF | Building Availability: 182,000 SF

### **Building Specifications**

- Industrial space available
- 182,000 SF total building size
- 182,000 SF available size
- First Floor Office: 9,754 SF
- Second Floor Office: 9,909 SF
- Third Floor Office: 10,260 SF
- 35' clear height
- 120' Truck Court
- 19 dock doors
- 2 drive-in doors
- 99 car parking spaces
- 1200 AMPS
- LED lighting
- ESFR sprinkler system