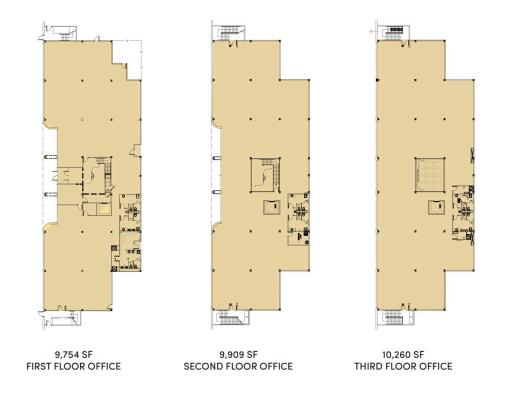

### **Building Specifications**

- Industrial space available
- 182,000 SF total building size
- 182,000 SF available size
- First Floor Office: 9,754 SF
- Second Floor Office: 9,909 SF
- Third Floor Office: 10,260 SF
- 35' clear height
- 120' Truck Court
- 19 dock doors
- 2 drive-in doors
- 99 car parking spaces
- 1200 AMPS
- LED lighting
- ESFR sprinkler system