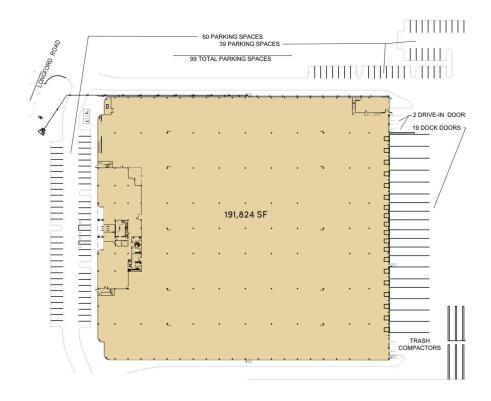

### **Building Specifications**

- Industrial space available
- 182,000 SF total building size
- 182,000 SF available size
- First Floor Office: 9,754 SF
- Second Floor Office: 9,909 SF
- Third Floor Office: 10,260 SF
- 35' clear height
- 120' Truck Court
- 19 dock doors
- 2 drive-in doors
- 99 car parking spaces
- 1200 AMPS
- LED lighting
- ESFR sprinkler system