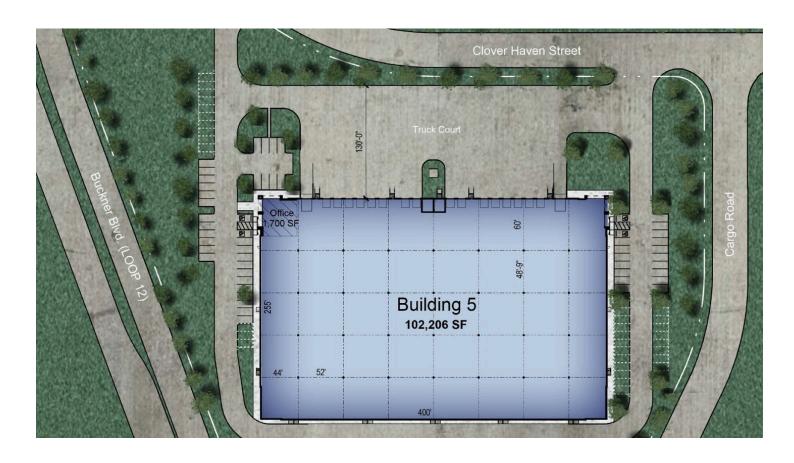

### **Building Specifications**

- Industrial space available
- 102,000 SF total building size
- 102,000 SF available size
- 30' clear height
- 135' truck court
- 16 dock doors
- 2 drive-In ramps (14'X12')
- 50 auto parks (expandable by 34)
- 250' building depth
- 60' speed bay
- 52' (W) X 48' (D) columns
- ESFR wet w/K-17 heads
- 2,000a; 277/480v; 3p capacity
- Spec LED lighting
- 1,700 SF Spec Office