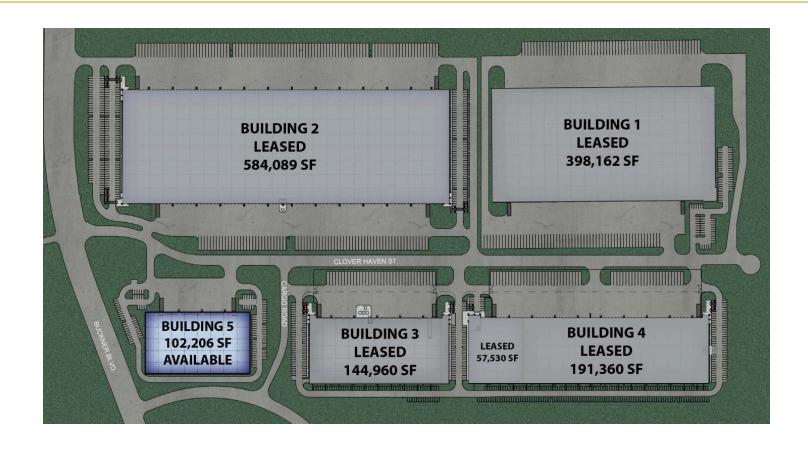

# Exeter Buckner East – Building 5

Dallas, TX

Building Size: 102,000 SF | 102,000 SF of Industrial Space Available

Building Size: 102,000 SF | Building Availability: 102,000 SF

## Exeter Buckner East – Building 5

Dallas, TX

Building Size: 102,000 SF | Building Availability: 102,000 SF

#### Exeter Buckner East – Building 5

Dallas, TX

Building Size: 102,000 SF | Building Availability: 102,000 SF