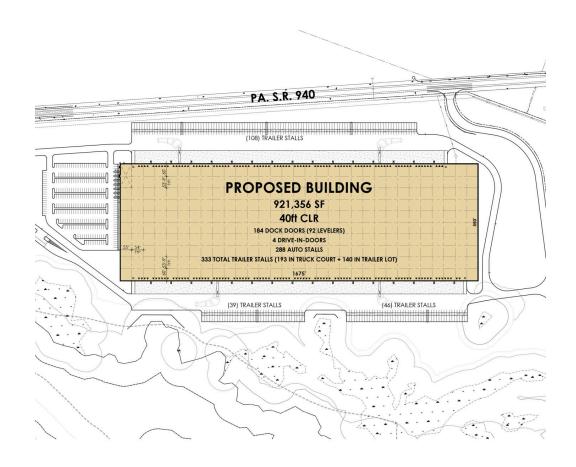

# 880 PA-940

White Haven, Pennsylvania

Building Size: 921,356 SF

### **Building Specifications**

- Industrial space
- 921,356 SF total building size
- Fully Leased
- KOZ through 12/31/28
- · Cross Dock Facility
- Clear Height: 40'
- ESFR Sprinkler System
- HVLS Fans in Speed Bays
- LED Lighting (4) lights per bay in the bulk of the warehouse
- 7" Thick Floor Slab
- Dock High Doors: 184 dock doors with seals: 92 fully equipped dock doors (seals, 40,000 lb pit levelers, dock lights, and dock locks)
- · Concrete Aprons and Dolly Pads with Heavy Duty Asphalt
- 4 Drive-in doors
- 288 Employee parking
- Trailer Stalls: 333 (193 in Truck Court + 140 in Trailer Lot)