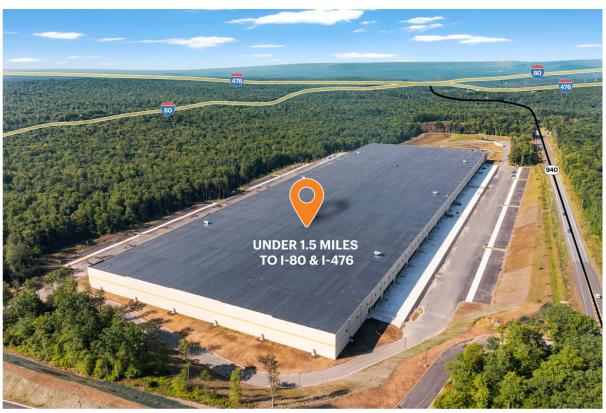

#### **Additional Information**

- · Construction complete
- Move in ready
- KOZ through 12/31/28
- Great access and circulation
- Guard Shack Ready
- Easy Access to I-476 & I-80
- 2 Hours to NYC