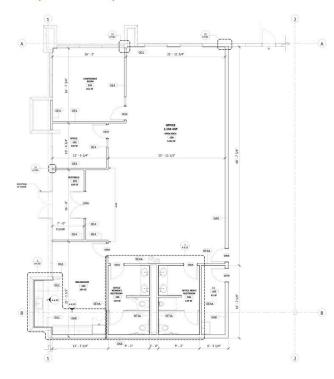

- 921,356 SF total building size
- Fully Leased
- KOZ through 12/31/28
- · Cross Dock Facility
- Clear Height: 40'
- ESFR Sprinkler System
- HVLS Fans in Speed Bays
- LED Lighting (4) lights per bay in the bulk of the warehouse
- 7" Thick Floor Slab
- Dock High Doors: 184 dock doors with seals: 92 fully equipped dock doors (seals, 40,000 lb pit levelers, dock lights, and dock locks)
- · Concrete Aprons and Dolly Pads with Heavy Duty Asphalt
- 4 Drive-in doors
- 288 Employee parking
- Trailer Stalls: 333 (193 in Truck Court + 140 in Trailer Lot)





#### **Additional Information**

- · Construction complete
- Move in ready
- KOZ through 12/31/28
- Great access and circulation
- Guard Shack Ready
- Easy Access to I-476 & I-80
- 2 Hours to NYC



#### ± 2,286 SF Completed Spec Office Space









## Location



## **Population**

WITHIN 10 MILES

| Total Population                | 23,735 |
|---------------------------------|--------|
| Total Labor Force               | 4,787  |
| Unemployment Rate               | 10.61% |
| Median Household Income         | 65,795 |
| Warehouse Employees             | 39     |
| High School Education Or Higher | 75.27% |