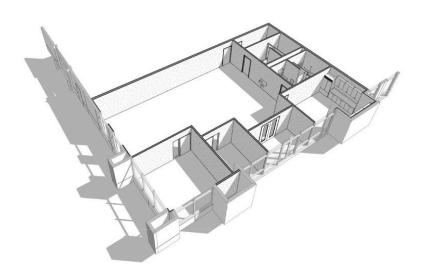

921,356 SF total building size
- Fully Leased
- KOZ through 12/31/28
- · Cross Dock Facility
- Clear Height: 40'
- ESFR Sprinkler System
- HVLS Fans in Speed Bays
- LED Lighting (4) lights per bay in the bulk of the warehouse
- 7" Thick Floor Slab
- Dock High Doors: 184 dock doors with seals: 92 fully equipped dock doors (seals, 40,000 lb pit levelers, dock lights, and dock locks)
- · Concrete Aprons and Dolly Pads with Heavy Duty Asphalt
- 4 Drive-in doors
- 288 Employee parking
- Trailer Stalls: 333 (193 in Truck Court + 140 in Trailer Lot)





#### **Additional Information**

- · Construction complete
- Move in ready
- KOZ through 12/31/28
- Great access and circulation
- Guard Shack Ready
- Easy Access to I-476 & I-80
- 2 Hours to NYC



#### ± 2,286 SF Completed Spec Office Space









## Location



## **Population**

WITHIN 10 MILES

| Total Population                | 23,735 |
|---------------------------------|--------|
| Total Labor Force               | 4,787  |
| Unemployment Rate               | 10.61% |
| Median Household Income         | 65,795 |
| Warehouse Employees             | 39     |
| High School Education Or Higher | 75.27% |