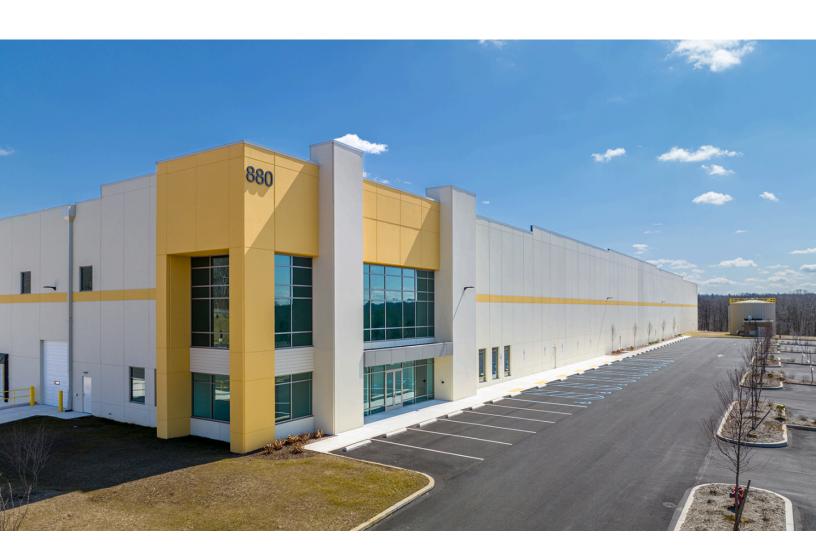

# 880 PA-940

White Haven, Pennsylvania

Building Size: 921,356 SF

### **Building Specifications**

- Industrial space
- 921,356 SF total building size
- Fully Leased
- KOZ through 12/31/28
- · Cross Dock Facility
- Clear Height: 40'
- ESFR Sprinkler System
- HVLS Fans in Speed Bays
- LED Lighting (4) lights per bay in the bulk of the warehouse
- 7" Thick Floor Slab
- Dock High Doors: 184 dock doors with seals: 92 fully equipped dock doors (seals, 40,000 lb pit levelers, dock lights, and dock locks)
- · Concrete Aprons and Dolly Pads with Heavy Duty Asphalt
- 4 Drive-in doors
- 288 Employee parking
- Trailer Stalls: 333 (193 in Truck Court + 140 in Trailer Lot)