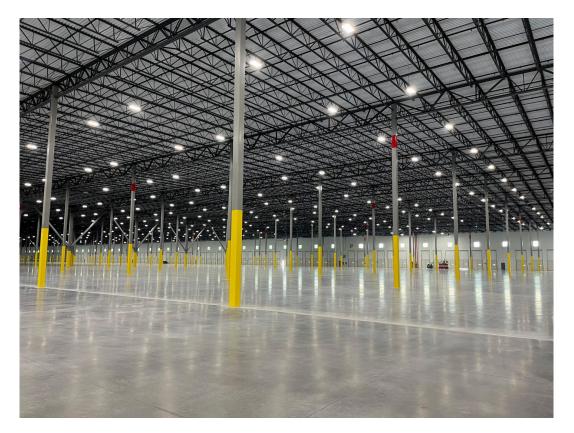

### **Building Specifications**

- Industrial space
- 921,356 SF total building size
- Fully Leased
- KOZ through 12/31/28
- · Cross Dock Facility
- Clear Height: 40'
- ESFR Sprinkler System
- HVLS Fans in Speed Bays
- LED Lighting (4) lights per bay in the bulk of the warehouse
- 7" Thick Floor Slab
- Dock High Doors: 184 dock doors with seals: 92 fully equipped dock doors (seals, 40,000 lb pit levelers, dock lights, and dock locks)
- · Concrete Aprons and Dolly Pads with Heavy Duty Asphalt
- 4 Drive-in doors
- 288 Employee parking
- Trailer Stalls: 333 (193 in Truck Court + 140 in Trailer Lot)