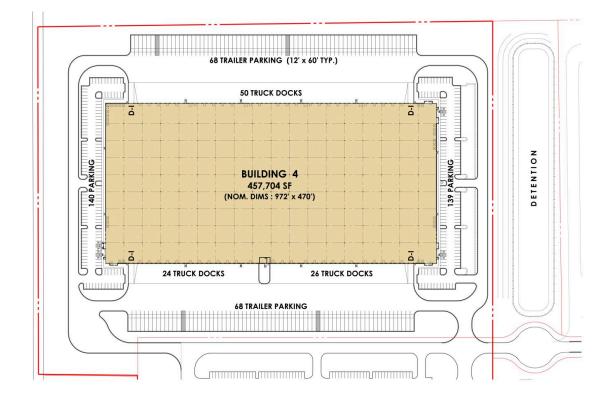

# Whitestown Business Park Building 4

Whitestown, IN Building Size: 457,704 SF | Building Availability: 457,704 SF

#### **Building Specifications** Business Business 457,704 SF total building size 457,704 SF cvui able she +/- 2,500 SF of spec of ice

White two speed bays
54' x 50' column spacing with 60' speed bays Buildingobizk: ch57r70506with5207080fborherdhuntrical Sporkel Averticable

- 4 drive-in doors
- Mechanically fastened .045 TPO Roof (R-20)
- 3,000 amps of power
- ESFR sprinkler system
- LED high bay light fixtures to provide 30 FC based on open warehouse
- 136 trailer parking positions
- 279 car parking positions (expandable)