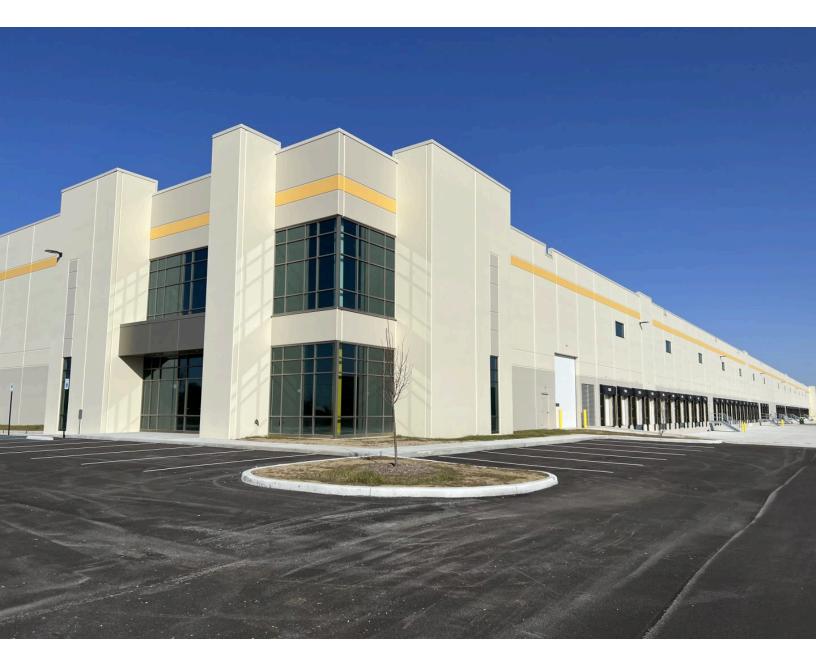

# Whitestown Business Park Building 4

Whitestown, IN Building Size: 457,704 SF | Building Availability: 457,704 SF

#### **Building Specifications** Business Business 457,704 SF total building size 457,704 SF cvui able she +/- 2,500 SF of spec of ice

White two speed bays
54' x 50' column spacing with 60' speed bays Buildingobizk: ch57r70506with5207080fborherdhuntrical Sporkel Averticable

- 4 drive-in doors
- Mechanically fastened .045 TPO Roof (R-20)
- 3,000 amps of power
- ESFR sprinkler system
- LED high bay light fixtures to provide 30 FC based on open warehouse
- 136 trailer parking positions
- 279 car parking positions (expandable)