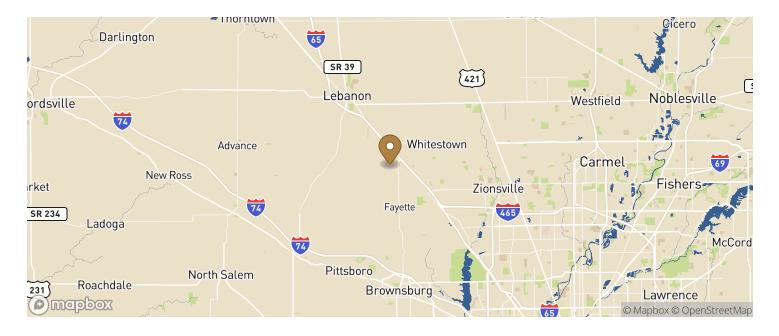

ess 457,704 SF total building size 457,704 SF cvui able she +/- 2,500 SF of spec of ice

White two speed bays
54' x 50' column spacing with 60' speed bays Buildingobizk: ch57r70506with5207080fborherdhuntrical Sporkel Averticable

- 4 drive-in doors
- Mechanically fastened .045 TPO Roof (R-20)
- 3,000 amps of power
- ESFR sprinkler system
- LED high bay light fixtures to provide 30 FC based on open warehouse
- 136 trailer parking positions
- 279 car parking positions (expandable)





### Additional Information

- 10 year property tax abatement
- Two I-65 access points within 2 miles
- Situated in the heart of Central Indiana's logistic and distribution market

# Whitestown Business Park Building 4

Whitestown, IN Building Size: 457,704 SF | Building Availability: 457,704 SF



# Location



IEQT EXETER

# Population

| ACCESS AND LABOR FORCE          | 10 MILES |
|---------------------------------|----------|
| Total Population                | 120,422  |
| Total Labor Force               | 63,423   |
| Unemployment Rate               | 0.84%    |
| Median Household Income         | 96,733   |
| Warehouse Employees             | 5,405    |
| High School Education Or Higher | 66.48%   |