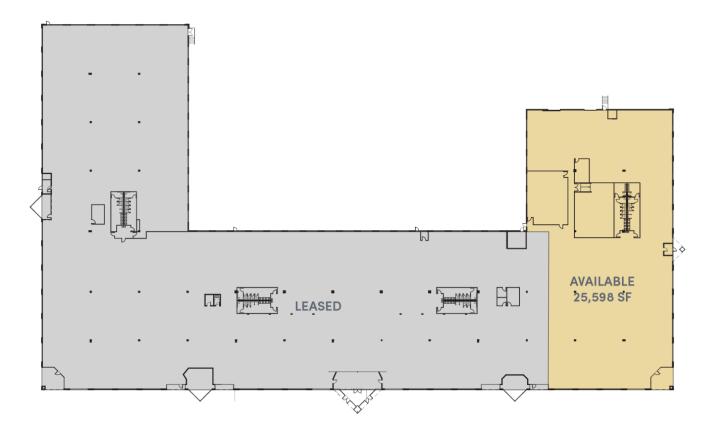

## Chantilly, VA

Building Size: 101,530 SF | 25,598 SF of Industrial Space Available

**VISIT EQTEXETER.COM** 

### **Building Specifications**

- Industrial space available
- 101,530 SF total building size
- 25,598 SF available size
- New energy efficient lighting
- Office/warehouse space with 20' clear ceilings
- 4.0 per 1,000 SF parking ratio
- Fully air-conditioned
- Cox Communication and Verizon fiber optic