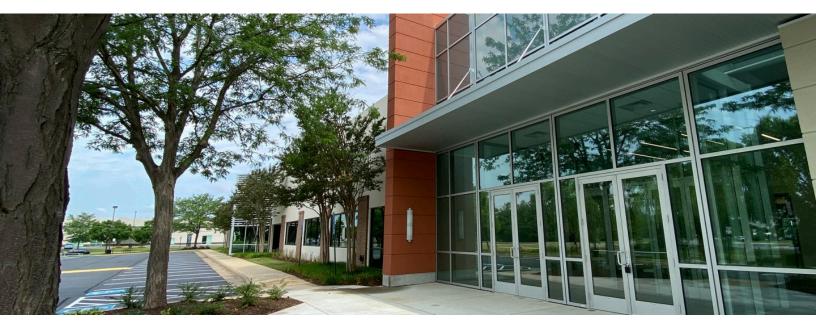

# 3901 Stonecroft Boulevard

## Chantilly, VA

Building Size: 101,530 SF | 25,598 SF of Industrial Space Available

**VISIT EQTEXETER.COM** 

### **Building Specifications**

- Industrial space available
- 101,530 SF total building size
- 25,598 SF available size
- New energy efficient lighting
- Office/warehouse space with 20' clear ceilings
- 4.0 per 1,000 SF parking ratio
- Fully air-conditioned
- Cox Communication and Verizon fiber optic