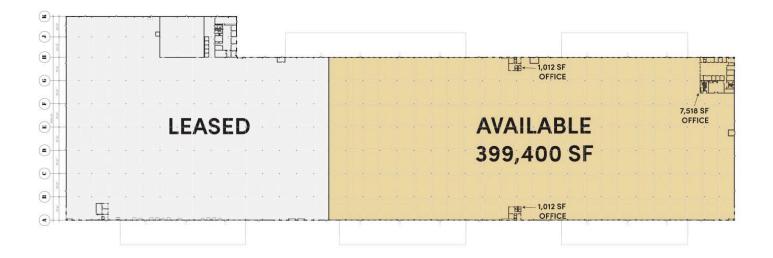

## Memphis, TN

Building Size: 700,000 SF | 399,400 SF of Industrial Space Available

**VISIT EQTEXETER.COM** 

## **Building Specifications**

- Industrial space available
- 700,000 SF total building size
- 399,400 SF available size
- Existing tenant's lease expires 6/30/2024, but it will be available by October 2023
- 7,518 SF Main Office
- Two (2) 1,012, SF Shipping/Receiving Offices
- 32' clear height
- 74 dock doors; cross docked
- 6 drive-in doors
- 42' x 57' column spacing
- T-5 Lighting
- TPO Roof installed in 2018
- 100% HVAC (warehouse systems installed in summer 2021)
- Premises is fully fenced with a guard shack