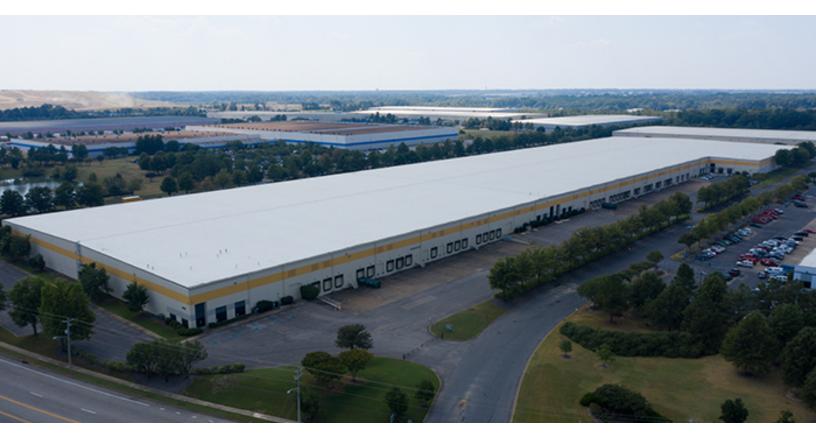

## Memphis, TN

Building Size: 700,000 SF | 399,400 SF of Industrial Space Available

**VISIT EQTEXETER.COM** 

## **Building Specifications**

- Industrial space available
- 700,000 SF total building size
- 399,400 SF available size
- Existing tenant's lease expires 6/30/2024, but it will be available by October 2023
- 7,518 SF Main Office
- Two (2) 1,012, SF Shipping/Receiving Offices
- 32' clear height
- 74 dock doors; cross docked
- 6 drive-in doors
- 42' x 57' column spacing
- T-5 Lighting
- TPO Roof installed in 2018
- 100% HVAC (warehouse systems installed in summer 2021)
- Premises is fully fenced with a guard shack