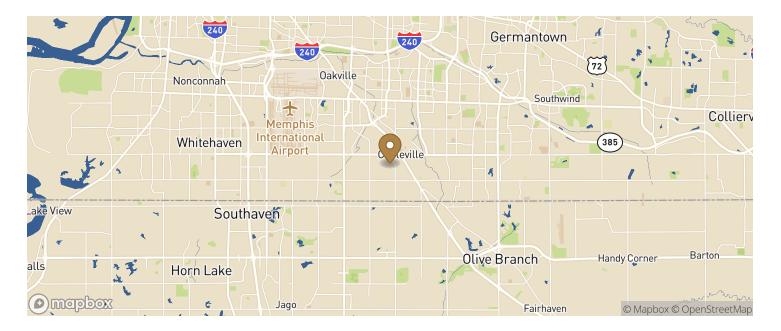

## 4755 Southpoint Drive

## Memphis, TN

Building Size: 700,000 SF | 399,400 SF of Industrial Space Available

**VISIT EQTEXETER.COM** 

## **Building Specifications**

- Industrial space available
- 700,000 SF total building size
- 399,400 SF available size
- Existing tenant's lease expires 6/30/2024, but it will be available by October 2023
- 7,518 SF Main Office
- Two (2) 1,012, SF Shipping/Receiving Offices
- 32' clear height
- 74 dock doors; cross docked
- 6 drive-in doors
- 42' x 57' column spacing
- T-5 Lighting
- TPO Roof installed in 2018
- 100% HVAC (warehouse systems installed in summer 2021)
- Premises is fully fenced with a guard shack







## Location