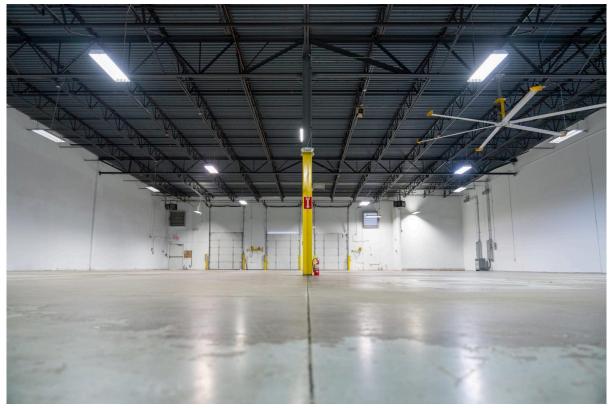

#### **Building Specifications**

- Industrial space available
- 108,800 SF total building size
- 28,800 SF available size
- 3,238 SF total office
- End cap location
- 2.33 / 1,000 SF parking ratio
- 3 dock-high doors (9' x 10') w/ edge of dock levelers
- 18' clear height
- 1 HVLS air-exchange fan
- 2 office restrooms and 1 warehouse restroom