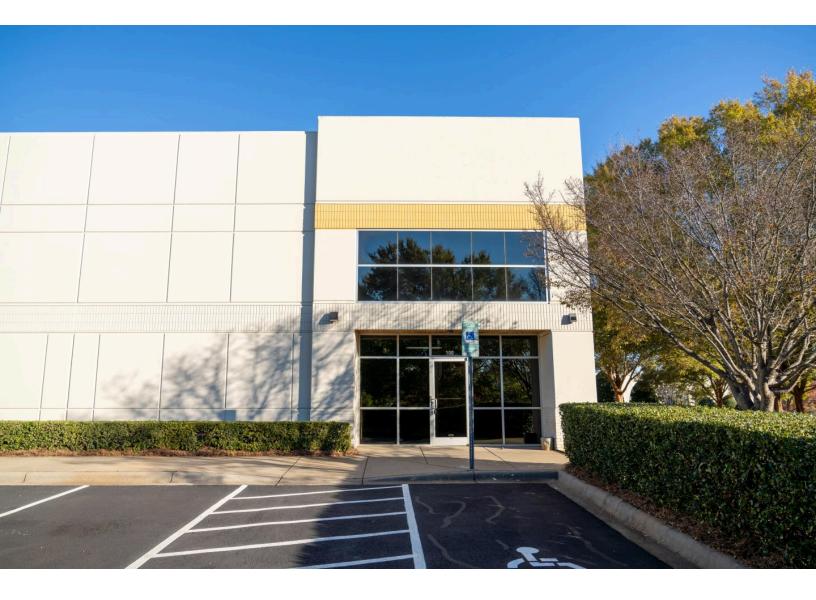

# 3810 Shutterfly Road

## Charlotte, North Carolina

Building Size: 108,800 SF | 28,800 SF of Industrial Space Available

**VISIT EQTEXETER.COM** 

#### **Building Specifications**

- Industrial space available
- 108,800 SF total building size
- 28,800 SF available size
- 3,238 SF total office
- End cap location
- 2.33 / 1,000 SF parking ratio
- 3 dock-high doors (9' x 10') w/ edge of dock levelers
- 18' clear height
- 1 HVLS air-exchange fan
- 2 office restrooms and 1 warehouse restroom