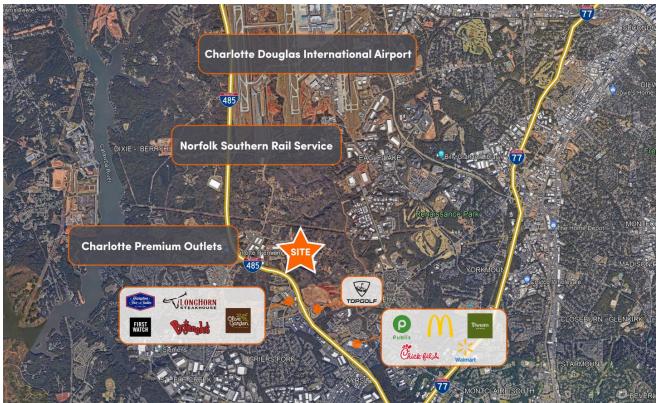

-------------------------------------------------------------------------------------------------------------------------------------------------------------------------------------------------------------------------------------------------------------------------------------------------------------------------------------------------------------------------------------------------------------------------------------------------------------------------------------------------------------------------------------------------------------------------------------------------------------------------------------------------------------------------------------------------------------------------------------------------------------------------------------|-------------------------------------|





#### Location



## Population

| WITHIN 10 MILES                 |         |
|---------------------------------|---------|
| Total Population                | 586,186 |
| Total Labor Force               | 504,020 |
| Unemployment Rate               | 2.06%   |
| Median Household Income         | 76,393  |
| Warehouse Employees             | 7,385   |
| High School Education Or Higher | 66.59%  |
|                                 |         |