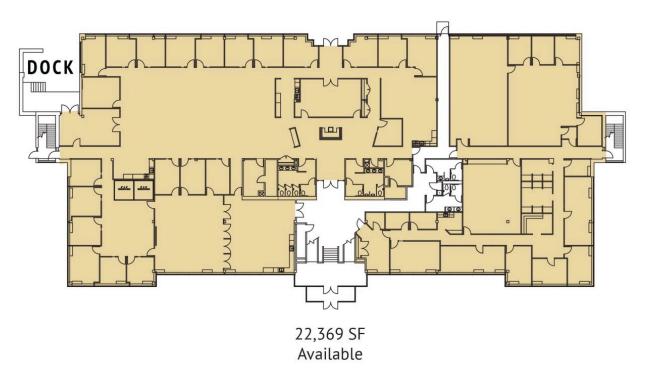

### **Building Specifications**

- Office space available
- 45,341 SF total building size
- 39,563 SF available size
- First floor full floor opportunity 22,369 SF
- Second floor full floor opportunity 22,970 SF
- 4.1 per 1,000 parking ratio
- 14' clear height
- 2 dock doors
- Fluorescent lighting
- Wet sprinkler system

#### FIRST FLOOR