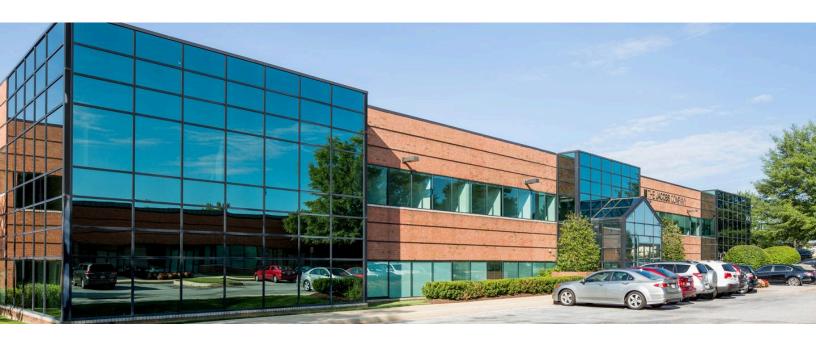

# 7164 Columbia Gateway Drive

Columbia, MD

Building Size: 45,341 SF | 39,563 SF of Office Space Available

Building Size: 45,341 SF | Building Availability: 39,563 SF