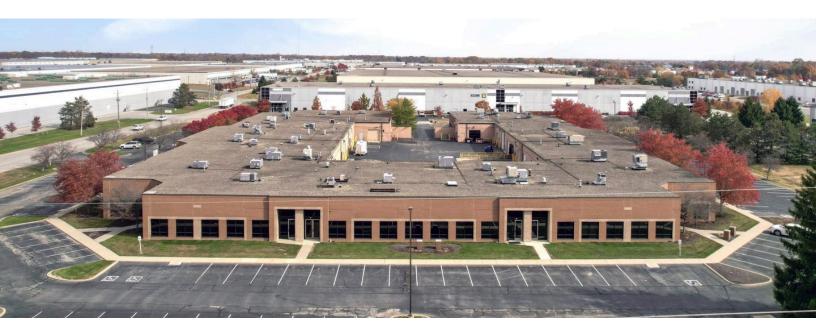

# 5501-5599 West 74th Street

Indianapolis, IN

Building Size: 73,274 SF | 45,982 SF of Industrial Space Available

## **Building Specifications**

- Industrial space available
- 73,274 SF total building size
- 45,982 SF available size
- All amenities within 7 miles
- Located within 1 mile of I-465
- 6.2 acre site
- 14' clear height
- 111' truck court depth