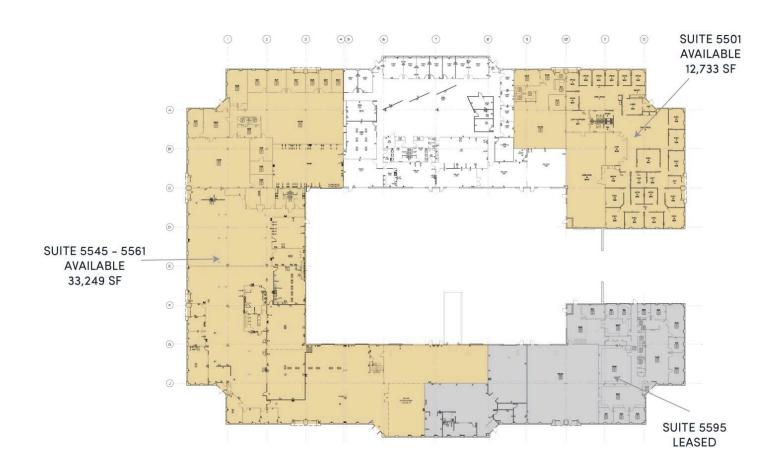

#### **Additional Information**

Suite 5501

- 12,733 SF (able to be demised)
- 10,588 SF office expandable
- 1 drive-in doors

Suite 5545 - 5561

- 33,249 SF
- 28,882 SF office (able to reduce)
- 1 dock door
- 3 drive-in doors (expandable)
- LED Lighting