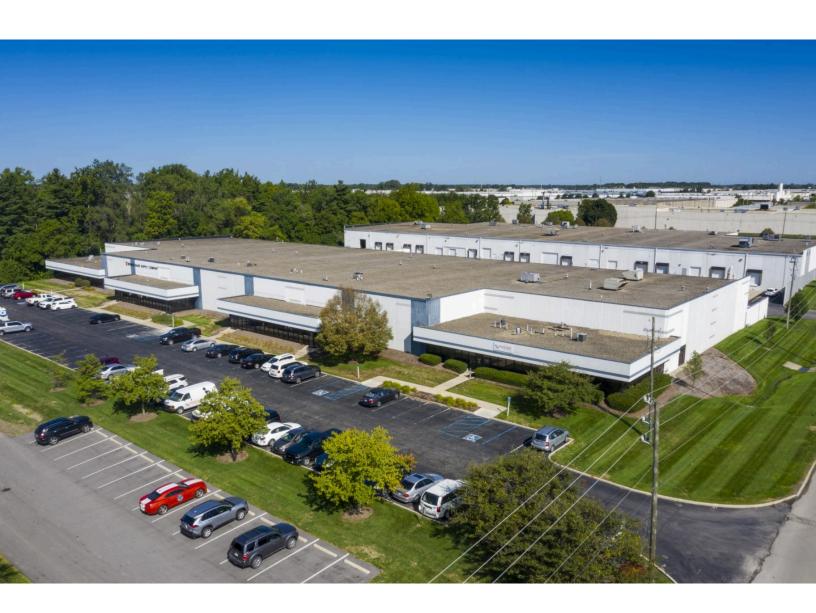

# 7802-7852 Moller Road

Indianapolis, IN

Building Size: 72,360 SF | 0 SF of Industrial Space Available

## **Building Specifications**

- Industrial space available
- 72,360 SF total building size
- 0 SF available size
- 1,462 SF of office space
- 3 dock doors
- 1 drive-in door
- LED lighting
- Less than 0.75 miles to I-465 access
- 20' clear height
- Rear loading