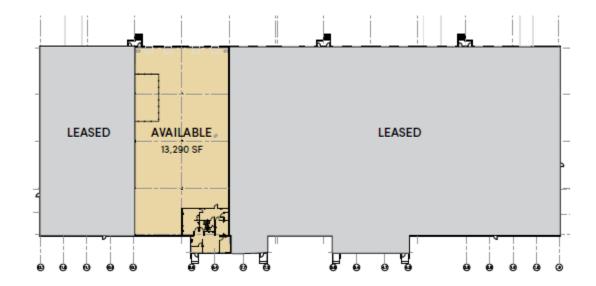

# 7802-7852 Moller Road

Indianapolis, IN

Building Size: 72,360 SF | 0 SF of Industrial Space Available

## **Building Specifications**

- Industrial space available
- 72,360 SF total building size
- 0 SF available size
- 1,462 SF of office space
- 3 dock doors
- 1 drive-in door
- LED lighting
- Less than 0.75 miles to I-465 access
- 20' clear height
- Rear loading

#### 7802-7852 Moller Road

Indianapolis, IN

Building Size: 72,360 SF | Building Availability: 0 SF