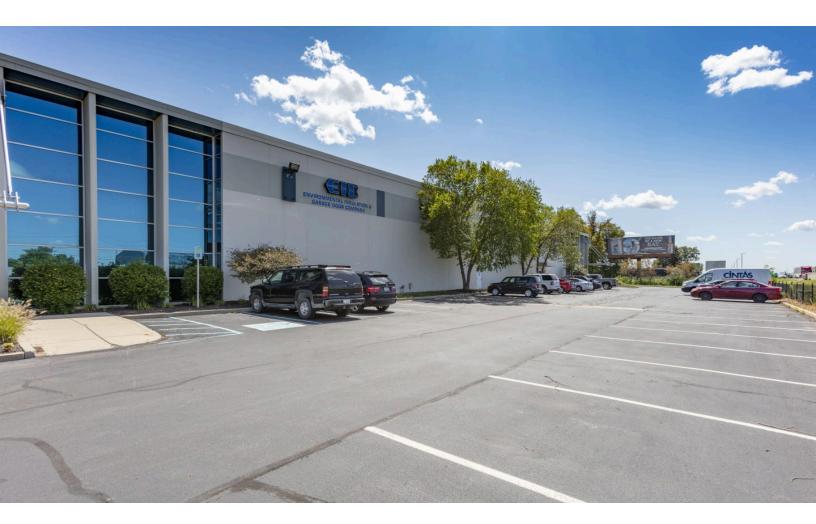

# 2920 Fortune Circle West

Indianapolis, Indiana

Building Size: 89,508 SF | 0 SF of Industrial Space Available

## 2920 Fortune Circle West

Indianapolis, Indiana

Building Size: 89,508 SF | Building Availability: 0 SF

#### 2920 Fortune Circle West

Indianapolis, Indiana

Building Size: 89,508 SF | Building Availability: 0 SF