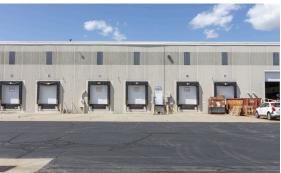

## **Building Specifications**

- Industrial space available
- 89,508 SF total building size
- 0 SF available size
- 6,397 SF office (able to be reduced)
- 6 dock doors
- T5 lighting
- Access: 0.25 miles to I-465 & I-70 Thanks
- Rear loading