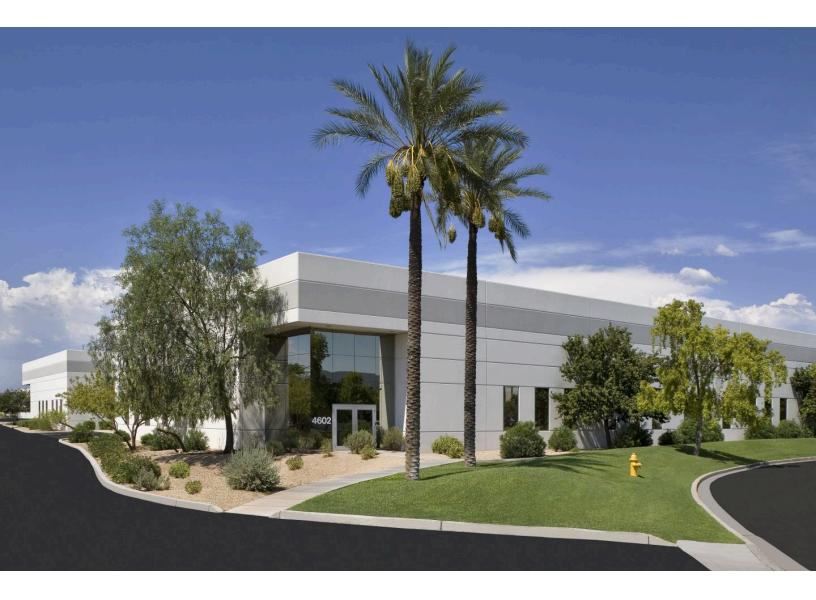

# 4602 East University Drive

Phoenix, Arizona

Building Size: 32,510 SF | 20,683 SF of Office Space Available

**VISIT EQTEXETER.COM** 

#### **Building Specifications**

- Office space available
- 32,510 SF total building size
- 20,683 SF available size
- Suite 100: 9,743 SF
- Suite 130: 6,784 SF
- Suite 175: 2,847 SF
- Suite 185: 1,309 SF
- Sprinklered
- 5.34 / 1,000 parking allocated
- Zoned A-1, City of Phoenix
- Water: City of Phoenix
- Sewer: City of Phoenix
- Electricity: SRP
- Internet: Cox Fiber
- Frontage on University Drive
- Direct access to the SR-143, I-10, US-60, and Loop 202
- 3-minute drive to Sky Harbor International Airport