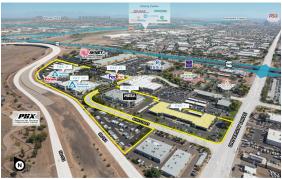

# 4602 East University Drive

Phoenix, Arizona

Building Size: 32,510 SF | 20,683 SF of Office Space Available

**VISIT EQTEXETER.COM** 

#### **Building Specifications**

- Office space available
- 32,510 SF total building size
- 20,683 SF available size
- Suite 100: 9,743 SF
- Suite 130: 6,784 SF
- Suite 175: 2,847 SF
- Suite 185: 1,309 SF
- Sprinklered
- 5.34 / 1,000 parking allocated
- Zoned A-1, City of Phoenix
- Water: City of Phoenix
- Sewer: City of Phoenix
- Electricity: SRP
- Internet: Cox Fiber
- Frontage on University Drive
- Direct access to the SR-143, I-10, US-60, and Loop 202
- 3-minute drive to Sky Harbor International Airport







# Location



## Population

| WITHIN 10 MILES                 |           |
|---------------------------------|-----------|
| Total Population                | 1,140,073 |
| Total Labor Force               | 1,112,522 |
| Unemployment Rate               | 1.29%     |
| Median Household Income         | 61,459    |
| Warehouse Employees             | 13,577    |
| High School Education Or Higher | 63.51%    |
|                                 |           |

### **Transportation**

| Transit    |            |           |
|------------|------------|-----------|
| Bus, 12194 | 6 min walk | 0.3 miles |