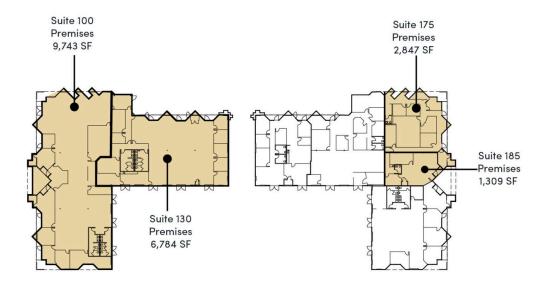

#### **Building Specifications**

- Office space available
- 32,510 SF total building size
- 20,683 SF available size
- Suite 100: 9,743 SF
- Suite 130: 6,784 SF
- Suite 175: 2,847 SF
- Suite 185: 1,309 SF
- Sprinklered
- 5.34 / 1,000 parking allocated
- Zoned A-1, City of Phoenix
- Water: City of Phoenix
- Sewer: City of Phoenix
- Electricity: SRP
- Internet: Cox Fiber
- Frontage on University Drive
- Direct access to the SR-143, I-10, US-60, and Loop 202
- 3-minute drive to Sky Harbor International Airport