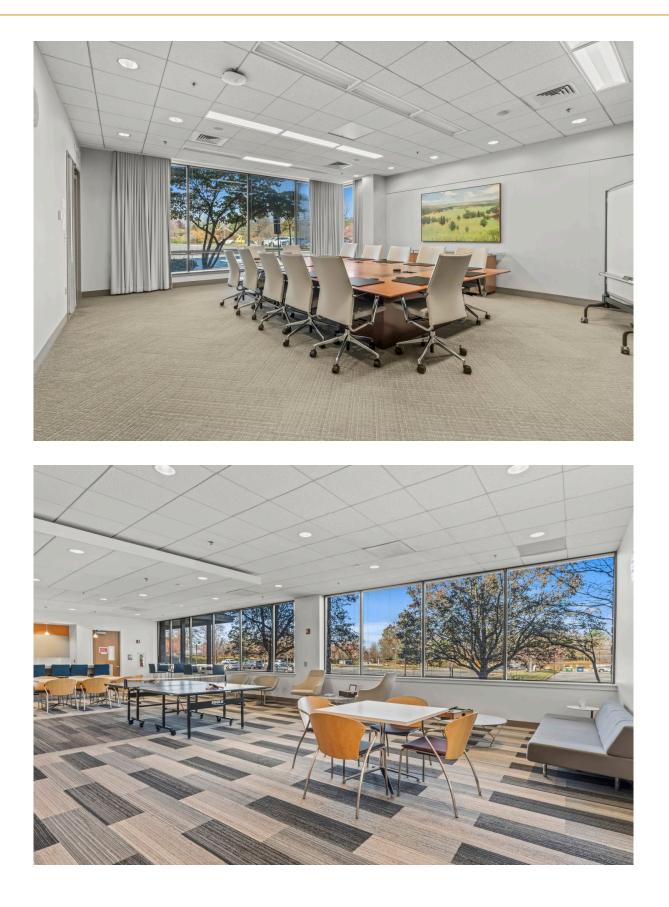

#### 100 Chesterfield Parkway Malvern, Pennsylvania

Building Size: 66,906 SF | Building Availability: 66,906 SF