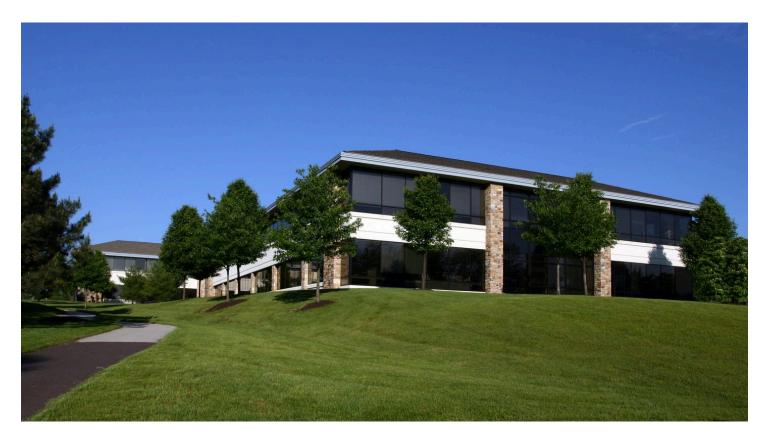

# 100 Chesterfield Parkway

## Malvern, Pennsylvania

Building Size: 66,906 SF | 66,906 SF of Office Space Available

**VISIT EQTEXETER.COM** 

## **Building Specifications**

- Office space available
- 66,906 SF total building size
- 66,906 SF available size
- Prime Office Space Available For Lease
- Institutionally built, owned and maintained
- High ceilings (10'), large windows (7'4"), open format
- Tax friendly Tredyffrin Township
- Direct access to Great Valley trail and nearby amenities
- Walkable to retail and hotels
- Near Chester Valley Trail
- Possible campus expansion to adjacent two buildings-up to 226,000 SF
- Public transportation in front of the building (SEPTA Route 206 bus connecting to regional rail and AMTRAK in Paoli)