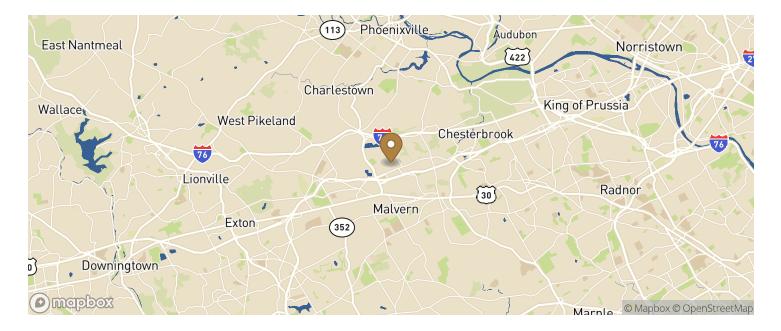

|                     |
|                                                 |                     |
|                                                 | · 데직 생활 #~~~~ '기간'의 |
|                                                 |                     |
|                                                 |                     |

#### 100 Chesterfield Parkway Malvern, Pennsylvania Building Size: 66,906 SF | Building Availability: 66,906 SF







#### 100 Chesterfield Parkway Malvern, Pennsylvania

Building Size: 66,906 SF | Building Availability: 66,906 SF



# 100 Chesterfield Parkway

Malvern, Pennsylvania Building Size: 66,906 SF | Building Availability: 66,906 SF



# 100 Chesterfield Parkway

Malvern, Pennsylvania Building Size: 66,906 SF | Building Availability: 66,906 SF





## Location