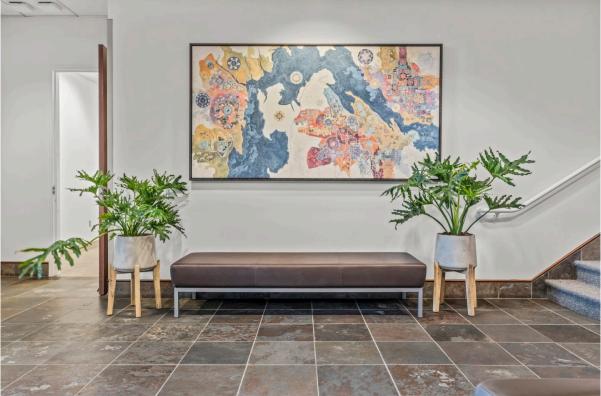

## **Building Specifications**

- Office space available
- 66,906 SF total building size
- 66,906 SF available size
- Prime Office Space Available For Lease
- Institutionally built, owned and maintained
- High ceilings (10'), large windows (7'4"), open format
- Tax friendly Tredyffrin Township
- Direct access to Great Valley trail and nearby amenities
- Walkable to retail and hotels
- Near Chester Valley Trail
- Possible campus expansion to adjacent two buildings-up to 226,000 SF
- Public transportation in front of the building (SEPTA Route 206 bus connecting to regional rail and AMTRAK in Paoli)