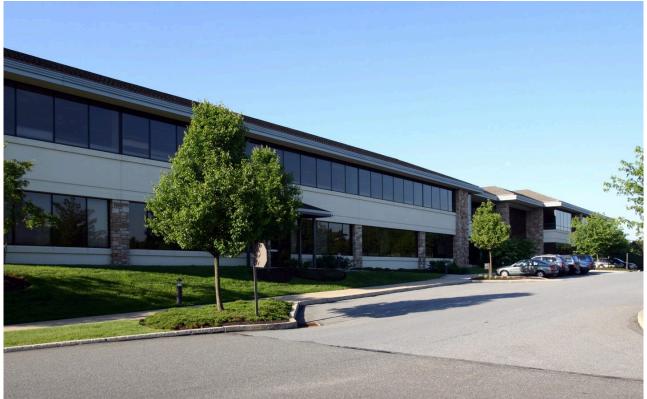

# 100 Chesterfield Parkway

## Malvern, Pennsylvania

Building Size: 66,906 SF | 66,906 SF of Office Space Available

**VISIT EQTEXETER.COM** 

## **Building Specifications**

- Office space available
- 66,906 SF total building size
- 66,906 SF available size
- Prime Office Space Available For Lease
- Institutionally built, owned and maintained
- High ceilings (10'), large windows (7'4"), open format
- Tax friendly Tredyffrin Township
- Direct access to Great Valley trail and nearby amenities
- Walkable to retail and hotels
- Near Chester Valley Trail
- Possible campus expansion to adjacent two buildings-up to 226,000 SF
- Public transportation in front of the building (SEPTA Route 206 bus connecting to regional rail and AMTRAK in Paoli)