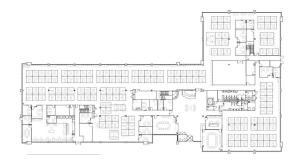

## **Building Specifications**

- Office space available
- 66,906 SF total building size
- 66,906 SF available size
- Prime Office Space Available For Lease
- Institutionally built, owned and maintained
- High ceilings (10'), large windows (7'4"), open format
- Tax friendly Tredyffrin Township
- Direct access to Great Valley trail and nearby amenities
- Walkable to retail and hotels
- Near Chester Valley Trail
- Possible campus expansion to adjacent two buildings-up to 226,000 SF
- Public transportation in front of the building (SEPTA Route 206 bus connecting to regional rail and AMTRAK in Paoli)