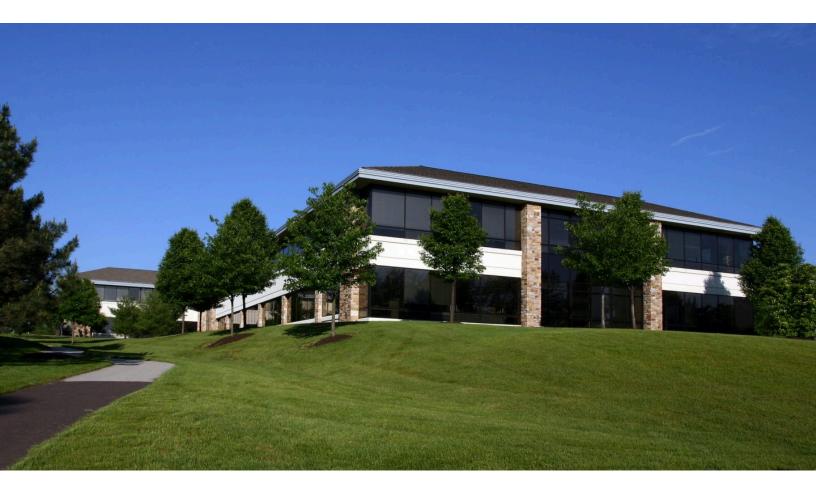

# 100 Chesterfield Parkway

## Malvern, Pennsylvania

Building Size: 66,906 SF | 66,906 SF of Office Space Available

**VISIT EQTEXETER.COM** 

## **Building Specifications**

- Office space available
- 66,906 SF total building size
- 66,906 SF available size
- Prime Office Space Available For Lease
- Institutionally built, owned and maintained
- High ceilings (10'), large windows (7'4"), open format
- Tax friendly Tredyffrin Township
- Direct access to Great Valley trail and nearby amenities
- Walkable to retail and hotels
- Near Chester Valley Trail
- Possible campus expansion to adjacent two buildings-up to 226,000 SF
- Public transportation in front of the building (SEPTA Route 206 bus connecting to regional rail and AMTRAK in Paoli)