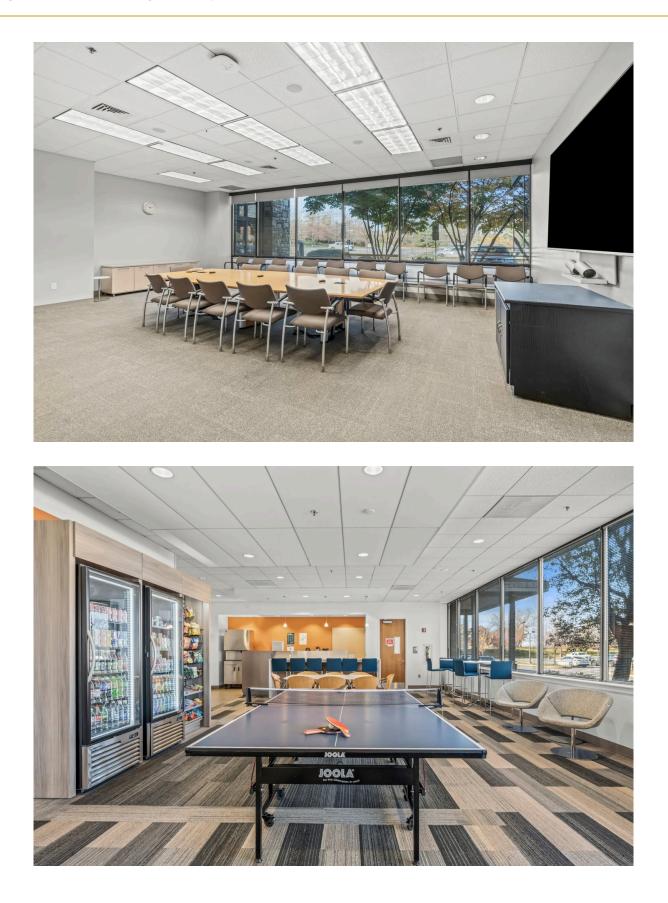

#### 100 Chesterfield Parkway Malvern, Pennsylvania Building Size: 66,906 SF | Building Availability: 66,906 SF