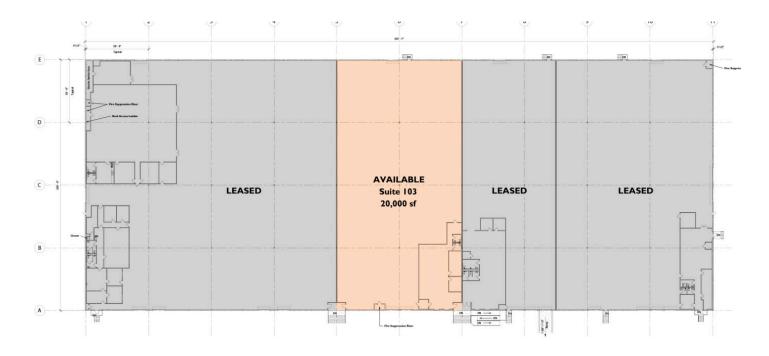

## **Building Specifications**

- Industrial space available
- 100,000 SF total building size
- 20,000 SF available size
- 20,000 SF available for lease in suite 103
- +/- 2,000 SF of office
- Front-Load
- 2 dock doors
- 20'- 22' clear height
- Column Spacing 50'x50'
- Conveniently located on Produce Rd., approximately 2 miles from the Poplar Level exit of I–264, and 3 miles from I–65, Louisville International Airport, and the UPS World Port