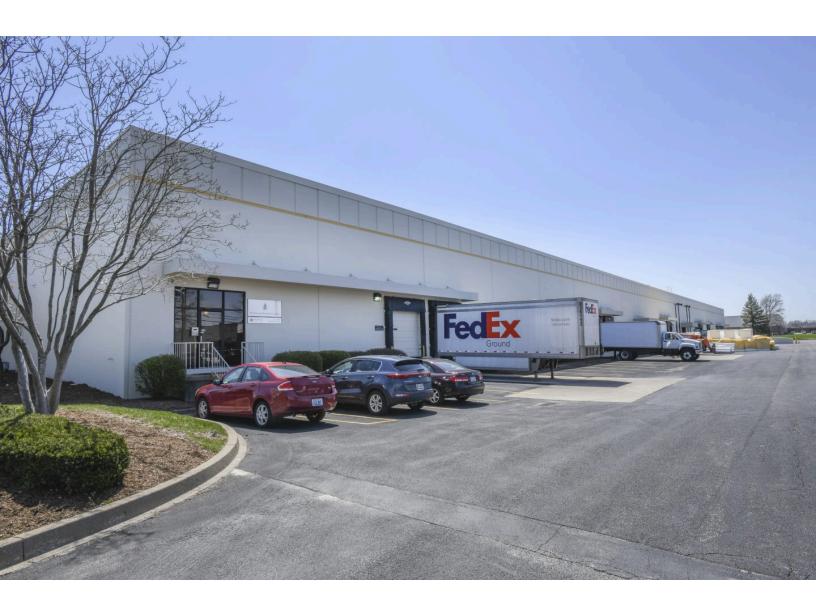

## 3904 Produce Road

Louisville, Kentucky

Building Size: 100,000 SF | 20,000 SF of Industrial Space Available

Building Size: 100,000 SF | Building Availability: 20,000 SF

## **Building Specifications**

- Industrial space available
- 100,000 SF total building size
- 20,000 SF available size
- 20,000 SF available for lease in suite 103
- +/- 2,000 SF of office
- Front-Load
- 2 dock doors
- 20'- 22' clear height
- Column Spacing 50'x50'
- Conveniently located on Produce Rd., approximately 2 miles from the Poplar Level exit of I–264, and 3 miles from I–65, Louisville International Airport, and the UPS World Port