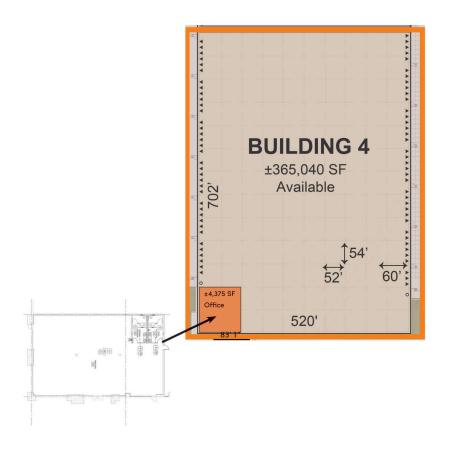

## **Building Specifications**

- Industrial space available
- 702,000 SF total building size
- 365,040 SF available size
- Office: ±4,375 SF
- Dimensions: ±520' deep × ±1,350' wide
- Clear Height: ±40'
- Construction: Concrete tilt-up construction
- Column Spacing: ±54' wide × ±50' deep
- Dock Doors: West side offers 34 dock high doors / East side offers optionality for an additional 28 dock high doors or rail service doors
- Grade Level Doors: One (1) grade level doors
- Speed Bays: ±60'
- Parking: ±318 car / ±101 trailer parking stalls
- Fire Suppression: ESFR fire suppression system
- Electrical: 4,000 amps @ 277/480V to the spaces main panel (tenant to verify)
- Warehouse Insulation: R30 Rigid Insulation installed over roof deck
- Rail Service: Available
- · Water and Sewer Infrastructure: Existing capacity for most bottling and food processing operations