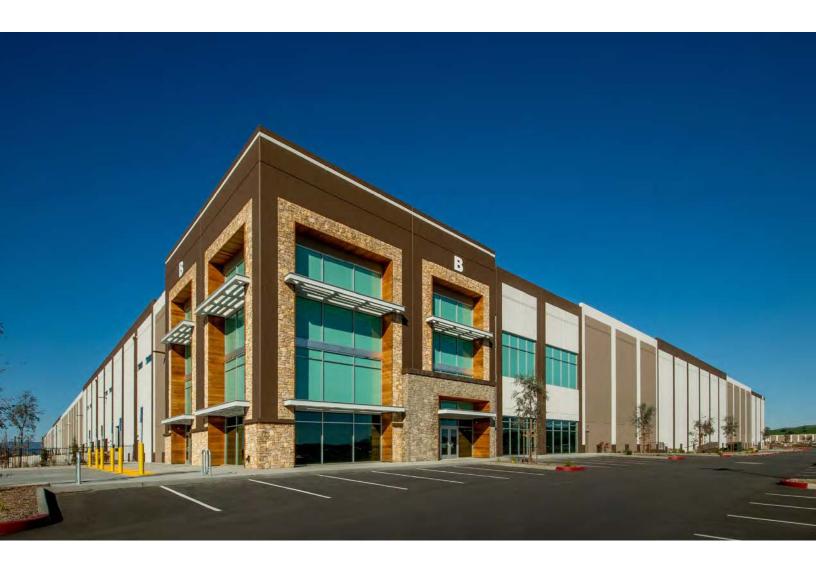

## 400 Boone Drive

American Canyon, California

Building Size: 702,000 SF | 365,040 SF of Industrial Space Available

## 400 Boone Drive

American Canyon, California

Building Size: 702,000 SF | Building Availability: 365,040 SF

## **Building Specifications**

- Industrial space available
- 702,000 SF total building size
- 365,040 SF available size
- Office: ±4,375 SF
- Dimensions: ±520' deep × ±1,350' wide
- Clear Height: ±40'
- Construction: Concrete tilt-up construction
- Column Spacing: ±54' wide × ±50' deep
- Dock Doors: West side offers 34 dock high doors / East side offers optionality for an additional 28 dock high doors or rail service doors
- Grade Level Doors: One (1) grade level doors
- Speed Bays: ±60'
- Parking: ±318 car / ±101 trailer parking stalls
- Fire Suppression: ESFR fire suppression system
- Electrical: 4,000 amps @ 277/480V to the spaces main panel (tenant to verify)
- Warehouse Insulation: R30 Rigid Insulation installed over roof deck
- Rail Service: Available
- · Water and Sewer Infrastructure: Existing capacity for most bottling and food processing operations