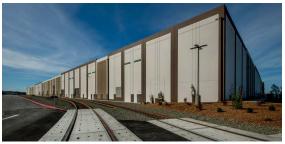

## **Building Specifications**

- Industrial space available
- 702,000 SF total building size
- 365,040 SF available size
- Office: ±4,375 SF
- Dimensions: ±520' deep × ±1,350' wide
- Clear Height: ±40'
- Construction: Concrete tilt-up construction
- Column Spacing: ±54' wide × ±50' deep
- Dock Doors: West side offers 34 dock high doors / East side offers optionality for an additional 28 dock high doors or rail service doors
- Grade Level Doors: One (1) grade level doors
- Speed Bays: ±60'
- Parking: ±318 car / ±101 trailer parking stalls
- Fire Suppression: ESFR fire suppression system
- Electrical: 4,000 amps @ 277/480V to the spaces main panel (tenant to verify)
- Warehouse Insulation: R30 Rigid Insulation installed over roof deck
- Rail Service: Available
- · Water and Sewer Infrastructure: Existing capacity for most bottling and food processing operations