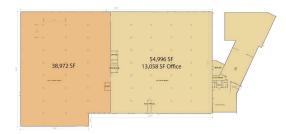

# **Building Specifications**

- Industrial space available
- 93,968 SF total building size
- 93,968 SF available size
- Divisible to 38,972 SF
- 80,640 SF of warehouse space
- 13,058 SF of office space
- 8 dock high exterior doors
- 2 oversized drive-in doors
- · 2 dock high interior loading positions
- 23' to 25' clear height
- 1600 amps of power
- ESFR Sprinkler System
- LED Lighting