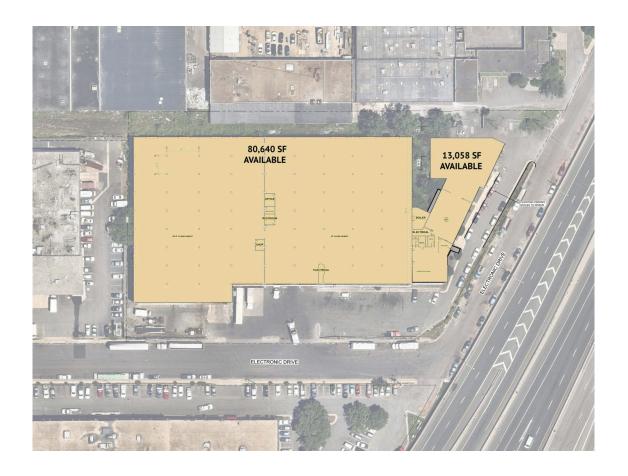

# **Building Specifications**

- Industrial space available
- 93,968 SF total building size
- 93,968 SF available size
- Divisible to 38,972 SF
- 80,640 SF of warehouse space
- 13,058 SF of office space
- 8 dock high exterior doors
- 2 oversized drive-in doors
- · 2 dock high interior loading positions
- 23' to 25' clear height
- 1600 amps of power
- ESFR Sprinkler System
- LED Lighting

#### **Additional Information**

- Prime Location
  - 9.5 miles to Washington DC
  - 10.5 Miles to Tysons, VA
  - · Access to DC/DMV and Baltimore population within one hour drive time