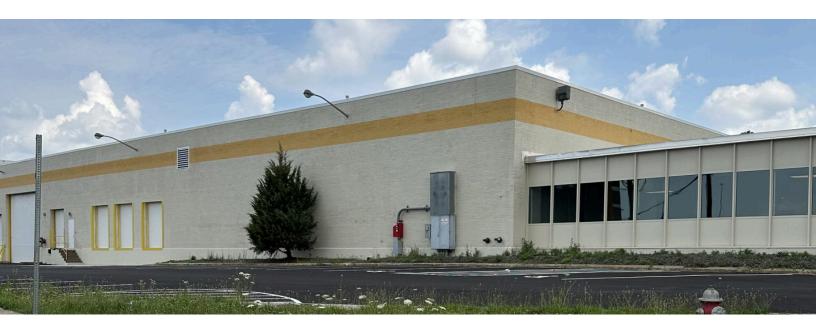

# 6608-6610 Electronic Drive

Springfield, Virginia

Building Size: 93,968 SF | 93,968 SF of Industrial Space Available

# **Building Specifications**

- Industrial space available
- 93,968 SF total building size
- 93,968 SF available size
- Divisible to 38,972 SF
- 80,640 SF of warehouse space
- 13,058 SF of office space
- 8 dock high exterior doors
- 2 oversized drive-in doors
- · 2 dock high interior loading positions
- 23' to 25' clear height
- 1600 amps of power
- ESFR Sprinkler System
- LED Lighting