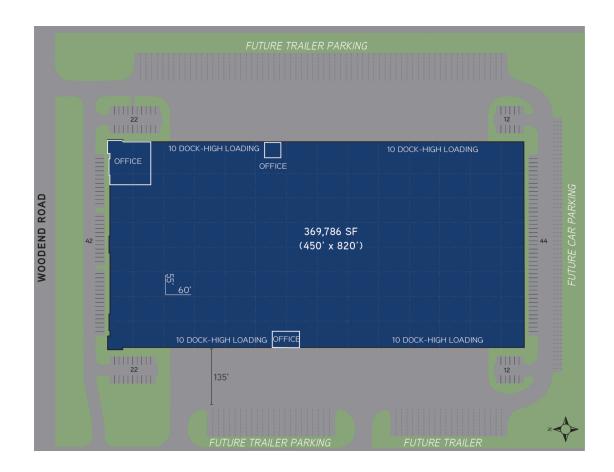

## **Building Specifications**

- Industrial space available
- 369,786 SF total building size
- 369,786 SF available size
- Full Class A Building Available August 2025
- 369,786 SF Available
- 7,932 SF +/- Office
- 32'-34' clear height
- Cross-dock configuration
- 40 loading docks (20 per side)
- 2 drive-in doors (12' x 14')
- ESFR sprinkler
- 55' x 60' column spacing with 60' speed bays
- 2000 amp, 480/277, 3-phase, 4-wire power
- 450' building depth
- 135' truck court depth
- 150 car parking spaces (expandable by an additional 154 spaces)
- 111 trailer stalls can be added
- Year Built: 2014
- New LED light fixtures to be installed in warehouse (30 FC at 36" AFF) and office areas