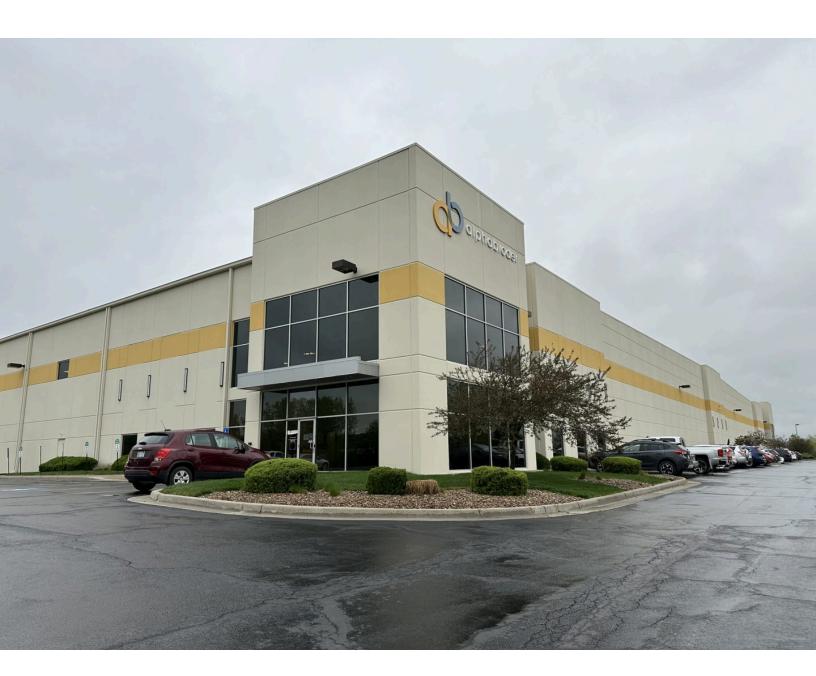

## 9525 Woodend Road

Edwardsville, Kansas

Building Size: 369,786 SF | 369,786 SF of Industrial Space Available

**VISIT EQTEXETER.COM** 

## 9525 Woodend Road

Edwardsville, Kansas

Building Size: 369,786 SF | Building Availability: 369,786 SF