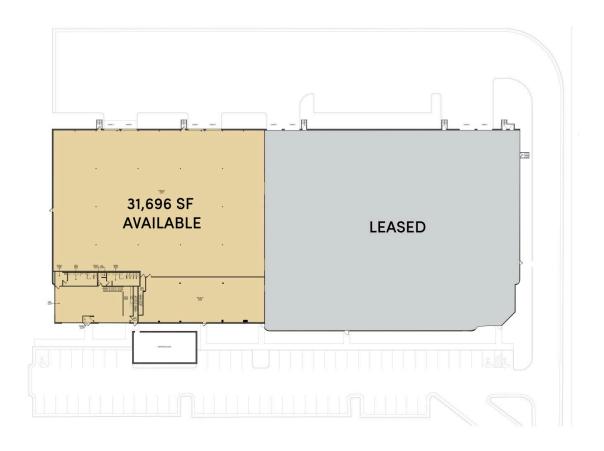

# 251 Exchange Place

Herndon, VA

Building Size: 71,942 SF | 31,696 SF of Industrial Space Available

### 251 Exchange Place

Herndon, VA

Building Size: 71,942 SF | Building Availability: 31,696 SF

## **Building Specifications**

- Industrial space available
- 71,942 SF total building size
- 31,696 SF available size
- 4 recessed/covered loading docks
- 1 per 1000 parking spaces
- 30.5' x 33.5' column spacing
- 1500 kw of power @ 277/480 volts
- 21' clear height
- 80' truck court depth
- Rear loading
- · LED lighting
- Wet sprinkler system

## 251 Exchange Place

Herndon, VA

Building Size: 71,942 SF | Building Availability: 31,696 SF