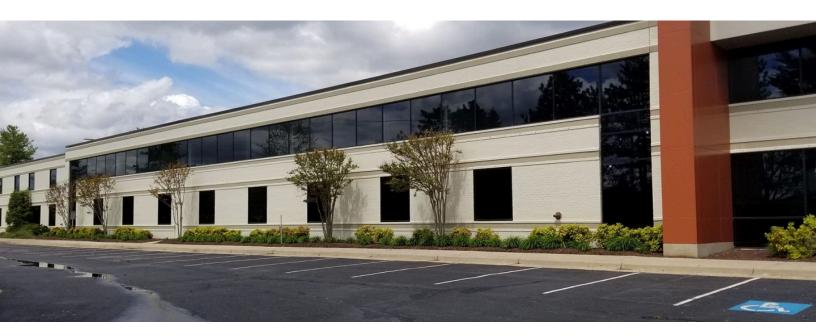

# 251 Exchange Place

Herndon, VA

Building Size: 71,942 SF | 31,696 SF of Industrial Space Available

### 251 Exchange Place

Herndon, VA

Building Size: 71,942 SF | Building Availability: 31,696 SF

## 251 Exchange Place

Herndon, VA

Building Size: 71,942 SF | Building Availability: 31,696 SF