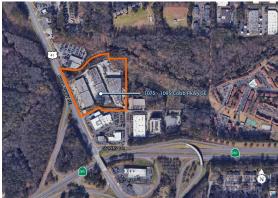

# 1097-1121 Cobb Parkway

Marietta, Georgia

Building Size: 47,623 SF | 8,433 SF of Industrial Space Available

## **Building Specifications**

- Industrial space available
- 47,623 SF total building size
- 8,433 SF available size
- Office: 1,654 SF
- Clear Height 16'-18'
- Dock High Doors: 3
- Column Spacing: 31' x 32'
- Building Depth: 100'-3"
- Easy access to I-75 and I-285







### 1097-1121 Cobb Parkway

Marietta, Georgia

Building Size: 47,623 SF | Building Availability: 8,433 SF

#### Location



## **Population**

WITHIN 10 MILES

| Total Population                | 255,817 |
|---------------------------------|---------|
| Total Labor Force               | 189,065 |
| Unemployment Rate               | 1.83%   |
| Median Household Income         | 98,663  |
| Warehouse Employees             | 1,096   |
| High School Education Or Higher | 68.46%  |