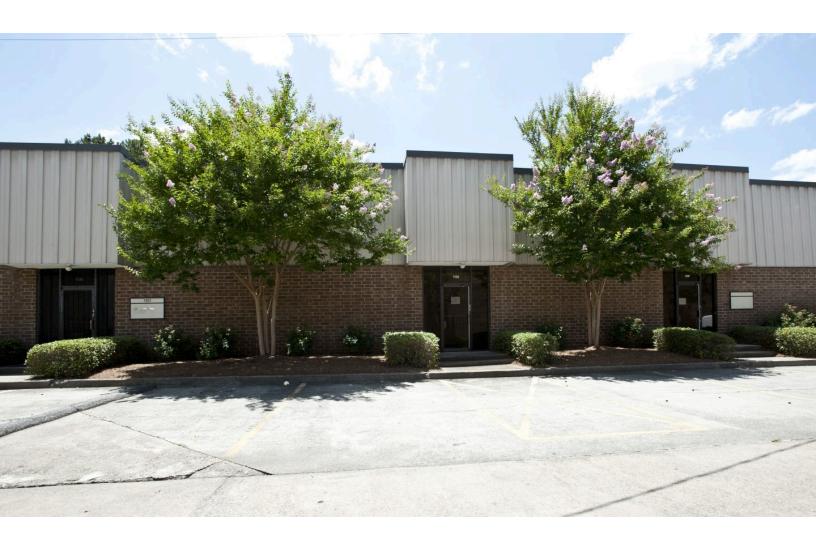

# 1097-1121 Cobb Parkway

Marietta, Georgia

Building Size: 47,623 SF | 8,433 SF of Industrial Space Available

### 1097-1121 Cobb Parkway

Marietta, Georgia

Building Size: 47,623 SF | Building Availability: 8,433 SF