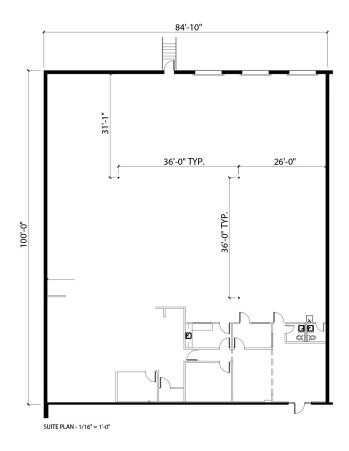

## **Building Specifications**

- Industrial space available
- 47,623 SF total building size
- 8,433 SF available size
- Office: 1,654 SF
- Clear Height 16'-18'
- Dock High Doors: 3
- Column Spacing: 31' x 32'
- Building Depth: 100'-3"
- Easy access to I-75 and I-285