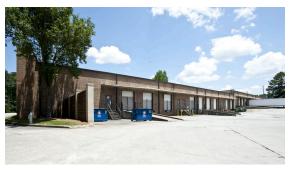

## **Building Specifications**

- Industrial space available
- 47,623 SF total building size
- 8,433 SF available size
- Office: 1,654 SF
- Clear Height 16'-18'
- Dock High Doors: 3
- Column Spacing: 31' x 32'
- Building Depth: 100'-3"
- Easy access to I-75 and I-285