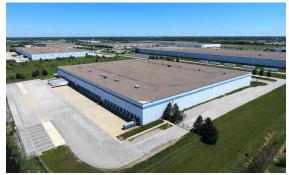

# Building Specifications Adustrial spore availabe Ouncil Drive

### • 226,274 SF total building size

#### Lebasjarars, Indiana

226,274 (expandable by approximately 100,000 SF)
Building Size: 226,274 SF | 226,274 SF of Industrial Space Available
Office SF: approximately 7,100

- Docks: 35 (expandable)
- Drive-In-Doors: 1
- Trailer Parking: 77 secured; 27 unsecured (expandable)
- Clear Height: 32'
- Lighting: LED's
- Security: Fully fenced
- Zoned: I-1
- Location: Less than 1 mile to I-65