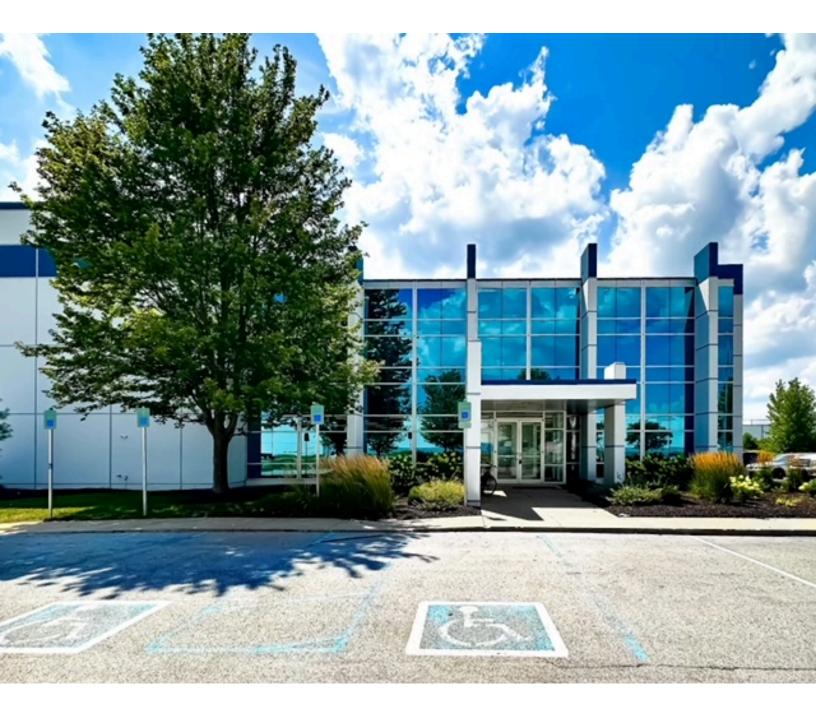

### 700 S. Council Drive

Lebanon, Indiana Building Size: 226,274 SF | Building Availability: 226,274 SF

#### 700 S. Council Drive Lebanon, Indiana Building Size: 226,274 SF | Building Availability: 226,274 SF