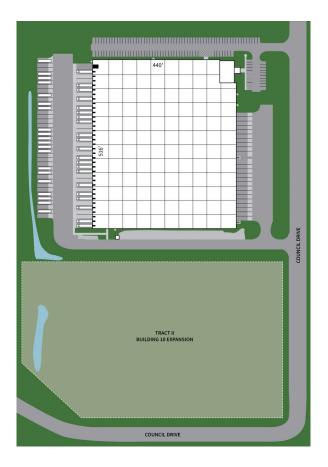

# Building Specifications Adustrial spore availabe Ouncil Drive

### • 226,274 SF total building size

#### Lebasjarars, Indiana

226,274 (expandable by approximately 100,000 SF)
Building Size: 226,274 SF | 226,274 SF of Industrial Space Available
Office SF: approximately 7,100

- Docks: 35 (expandable)
- Drive-In-Doors: 1
- Trailer Parking: 77 secured; 27 unsecured (expandable)
- Clear Height: 32'
- Lighting: LED's
- Security: Fully fenced
- Zoned: I-1
- Location: Less than 1 mile to I-65