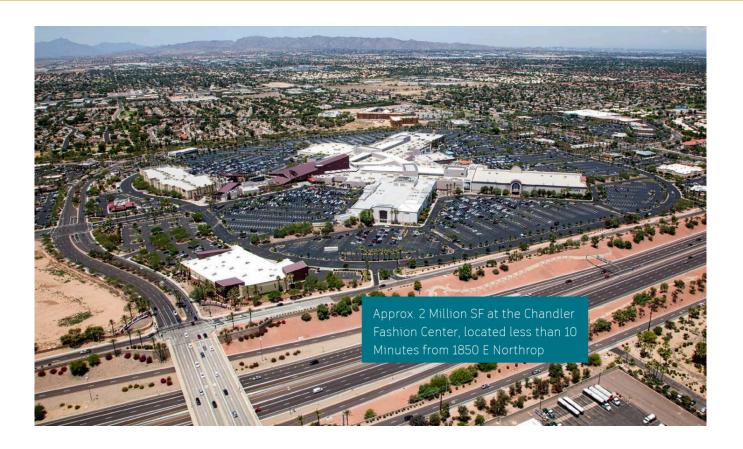

#### **AREA AMENITIES**

Rich with amenities, the Chandler submarket is readily accessible to numerous regional shopping

centers, hotels and dining options. Venues range from the ±2 million SF Chandler Fashion Center regional mall located just north of the Loop 101/202 intersection, to a variety of other shopping centers – from mixed use settings with boutique retailers to big box power centers. Additionally, the surrounding area supports various sports complexes, performing arts facilities, theaters, museums, golf courses and parks