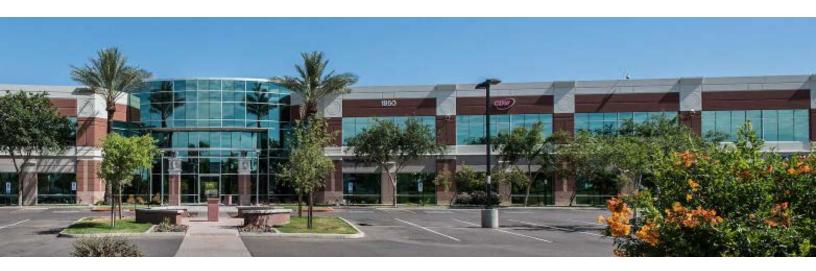

Chandler, Arizona

Building Size: 90,911 SF | 55,942 SF of Office Space Available

Chandler, Arizona

Building Size: 90,911 SF | Building Availability: 55,942 SF

#### **Building Specifications**

- Office space available
- 90,911 SF total building size
- 55,942 SF available size
- Demisable to 20,000 SF
- 6.0 per 1,000 parking
- Class "A" newly renovated 2 story office
- Highly amenitized location with convenient access to Loop 202 and 101 Freeways