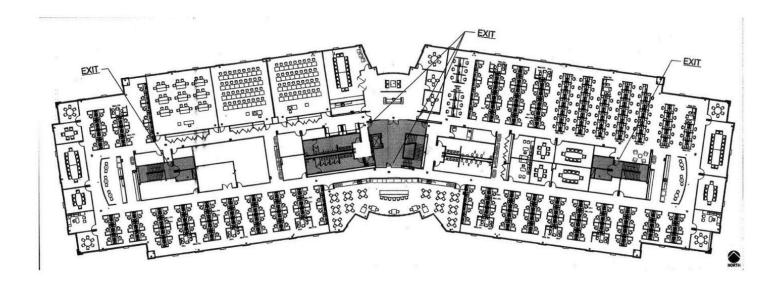

## 2nd Floor Availability

Chandler, Arizona

Building Size: 90,911 SF | Building Availability: 55,942 SF