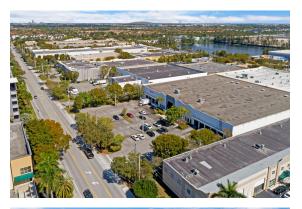

# 3605 NW 115th Avenue

### Doral, Florida

Building Size: 50,000 SF | 50,000 SF of Industrial Space Available

**VISIT EQTEXETER.COM** 

#### **Building Specifications**

- Industrial space available
- 50,000 SF total building size
- 50,000 SF available size
- Available Square Feet: 19,321 50,000
- Clear Height: 24'
- Loading: Ten (10) dock high loading doors
- Office: 6,973 SF of showroom office
- Ample surface parking
- Immediate access to the Ronald Reagan Turnpike













EQTEXETER

#### Location



## Population

| WITHIN 10 MILES                 |         |
|---------------------------------|---------|
| Total Population                | 539,687 |
| Total Labor Force               | 264,916 |
| Unemployment Rate               | 1.55%   |
| Median Household Income         | 65,394  |
| Warehouse Employees             | 1,617   |
| High School Education Or Higher | 74.22%  |