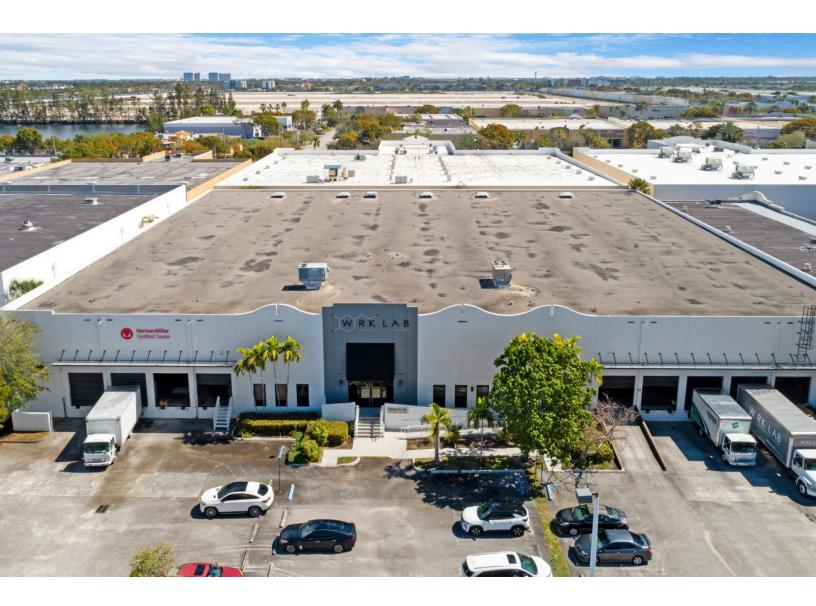

# 3605 NW 115th Avenue

### Doral, Florida

Building Size: 50,000 SF | 50,000 SF of Industrial Space Available

**VISIT EQTEXETER.COM** 

#### **Building Specifications**

- Industrial space available
- 50,000 SF total building size
- 50,000 SF available size
- Available Square Feet: 19,321 50,000
- Clear Height: 24'
- Loading: Ten (10) dock high loading doors
- Office: 6,973 SF of showroom office
- Ample surface parking
- Immediate access to the Ronald Reagan Turnpike