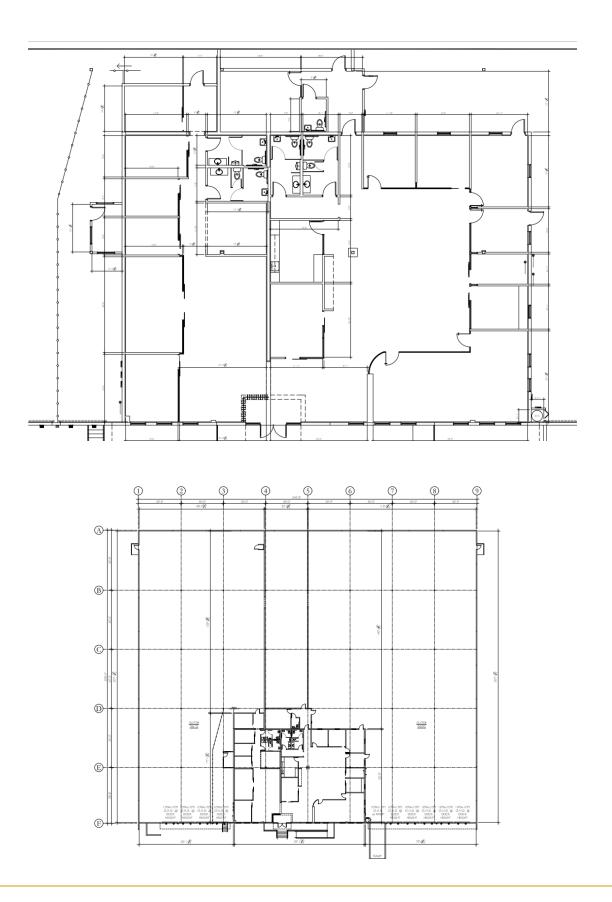

#### **Building Specifications**

- Industrial space available
- 50,000 SF total building size
- 50,000 SF available size
- Available Square Feet: 19,321 50,000
- Clear Height: 24'
- Loading: Ten (10) dock high loading doors
- Office: 6,973 SF of showroom office
- Ample surface parking
- Immediate access to the Ronald Reagan Turnpike