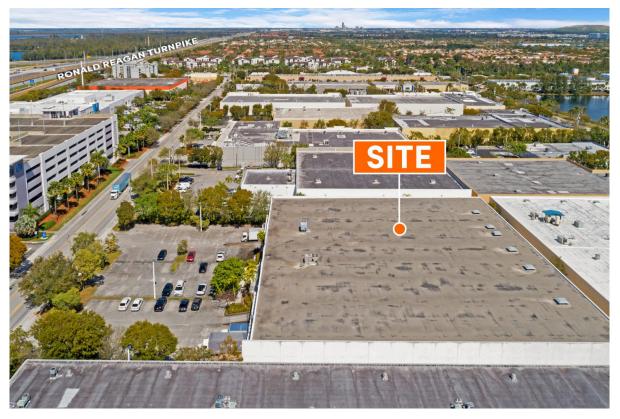

# 3605 NW 115th Avenue

### Doral, Florida

Building Size: 50,000 SF | 50,000 SF of Industrial Space Available

**VISIT EQTEXETER.COM** 

#### **Building Specifications**

- Industrial space available
- 50,000 SF total building size
- 50,000 SF available size
- Available Square Feet: 19,321 50,000
- Clear Height: 24'
- Loading: Ten (10) dock high loading doors
- Office: 6,973 SF of showroom office
- Ample surface parking
- Immediate access to the Ronald Reagan Turnpike













EQTEXETER

#### Location



## Population

| WITHIN 10 MILES                 |         |
|---------------------------------|---------|
| Total Population                | 539,687 |
| Total Labor Force               | 264,916 |
| Unemployment Rate               | 1.55%   |
| Median Household Income         | 65,394  |
| Warehouse Employees             | 1,617   |
| High School Education Or Higher | 74.22%  |