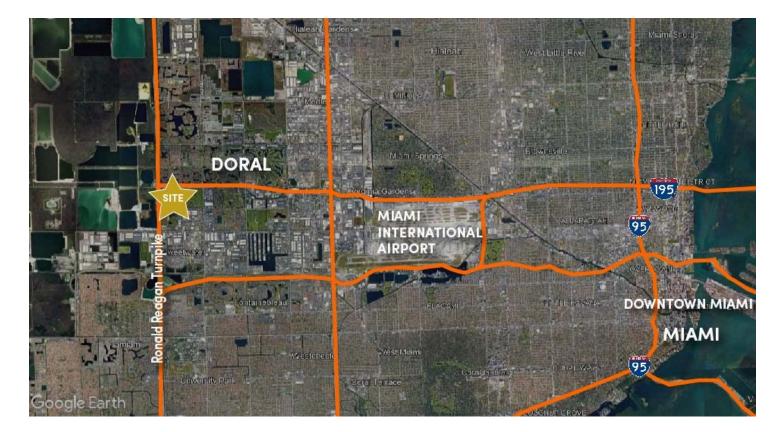

# 3605 NW 115th Avenue

### Doral, Florida

Building Size: 50,000 SF | 50,000 SF of Industrial Space Available

**VISIT EQTEXETER.COM** 

#### **Building Specifications**

- Industrial space available
- 50,000 SF total building size
- 50,000 SF available size
- Available Square Feet: 19,321 50,000
- Clear Height: 24'
- Loading: Ten (10) dock high loading doors
- Office: 6,973 SF of showroom office
- Ample surface parking
- Immediate access to the Ronald Reagan Turnpike













EQTEXETER

#### Location



## Population

| WITHIN 10 MILES                 |         |
|---------------------------------|---------|
| Total Population                | 539,687 |
| Total Labor Force               | 264,916 |
| Unemployment Rate               | 1.55%   |
| Median Household Income         | 65,394  |
| Warehouse Employees             | 1,617   |
| High School Education Or Higher | 74.22%  |