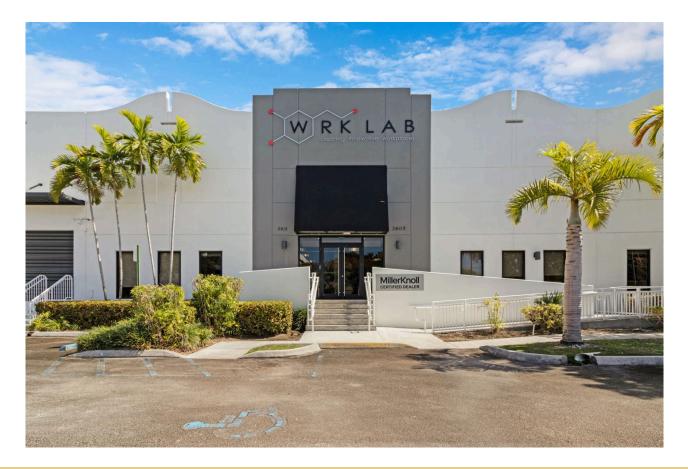

# 3605 NW 115th Avenue

### Doral, Florida

Building Size: 50,000 SF | 50,000 SF of Industrial Space Available

**VISIT EQTEXETER.COM** 