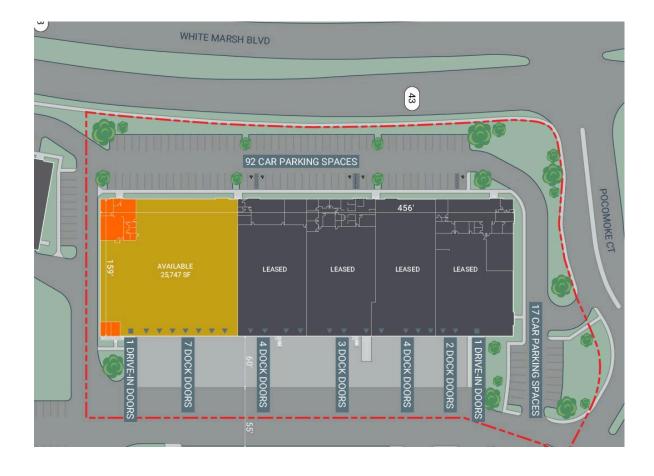

# 1405 Tangier Drive

Middle River, Maryland

Building Size: 76,928 SF | 25,747 SF of Industrial Space Available

Building Size: 76,928 SF | Building Availability: 25,747 SF

## **Building Specifications**

- Industrial space available
- 76,928 SF total building size
- 25,747 SF available size
- 24' clear height
- 2,000 SF Office Space
- 8 Dock Doors