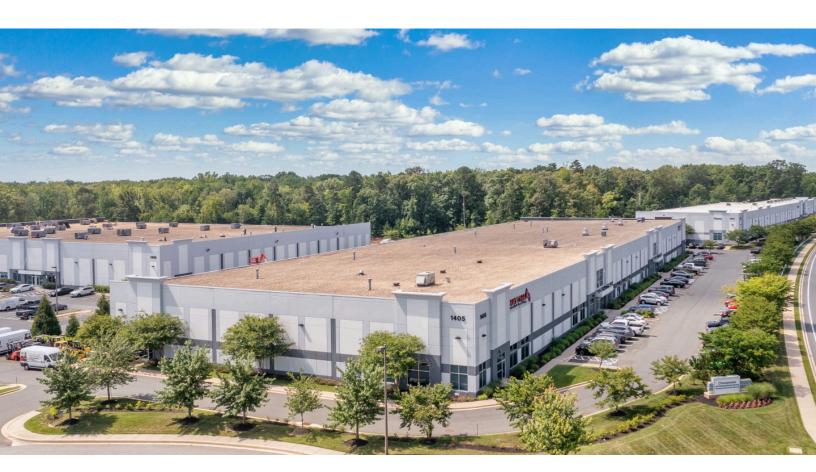

# 1405 Tangier Drive

Middle River, Maryland

Building Size: 76,928 SF | 25,747 SF of Industrial Space Available

Building Size: 76,928 SF | Building Availability: 25,747 SF

## **Building Specifications**

- Industrial space available
- 76,928 SF total building size
- 25,747 SF available size
- 24' clear height
- 2,000 SF Office Space
- 8 Dock Doors