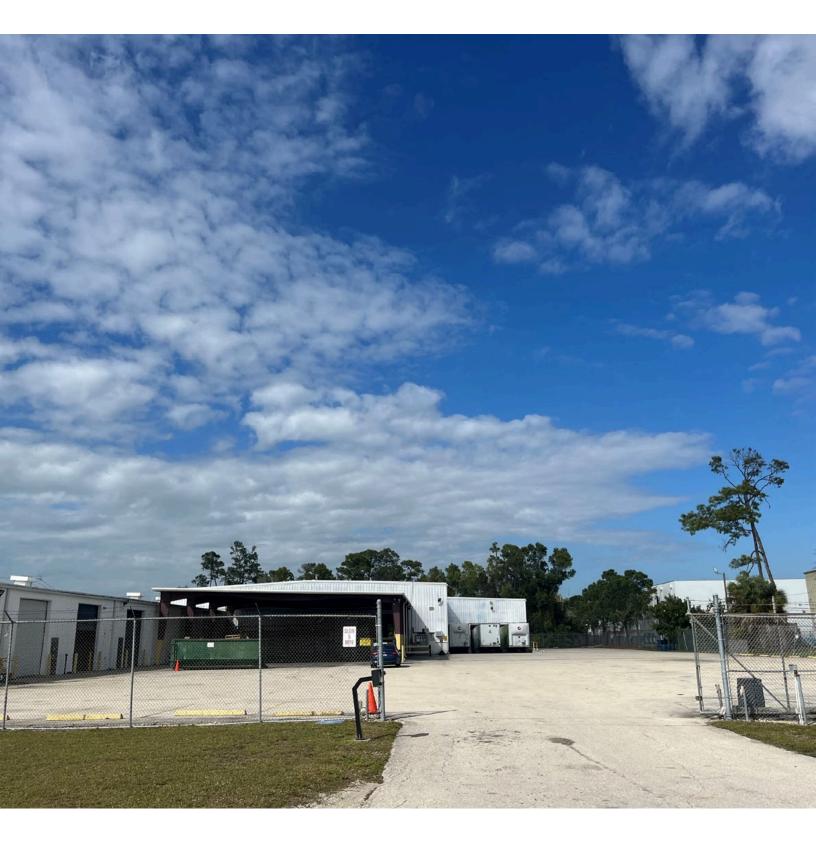

### 1225 Industrial Boulevard

Naples, Florida Building Size: 66,992 SF | Building Availability: 66,992 SF

#### Name 992, SFlowing Gle size

Clear Height: 14-23'
Building Size: 66.992 SF | 66,992 SF of Industrial Space Available
Foundation: Poured Concrete Slab

- Construction: Prefab Steel
- Roofing: Metal
- Dock Doors: 3 Truck Wells
- Drive-In Doors: 5
- Car Parking Spaces: 32
- Trailer Parking Spaces: 18
- Excess Land: Available for vehicle parking, trailer parking, and outside storage
- Security: Fenced yard for dock/loading areas