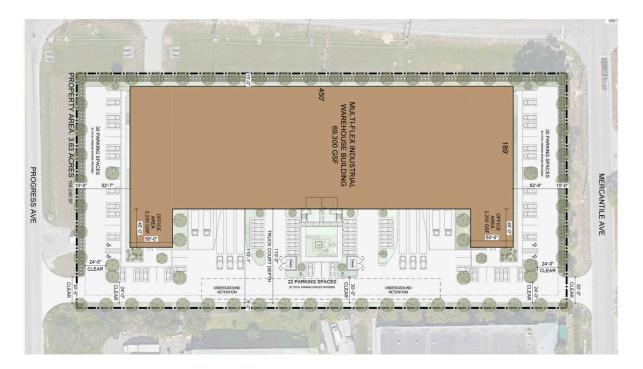

#### **Additional Information**

Redevelopment Underway – Estimated Completion Q1 2026

- Square Feet: 69,300
- Office Square Feet: 4,500
- Clear Height: 24' Clear
- Construction: Concrete Tilt-Up
- Car Parking: 82 Spaces
- Sprinkler: ESFR

#### **Future Site Plan**