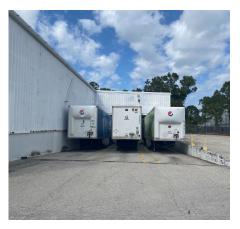

#### Name 992, SFlowing Gle size

Clear Height: 14-23'
Building Size: 66.992 SF | 66,992 SF of Industrial Space Available
Foundation: Poured Concrete Slab

- Construction: Prefab Steel
- Roofing: Metal
- Dock Doors: 3 Truck Wells
- Drive-In Doors: 5
- Car Parking Spaces: 32
- Trailer Parking Spaces: 18
- Excess Land: Available for vehicle parking, trailer parking, and outside storage
- Security: Fenced yard for dock/loading areas