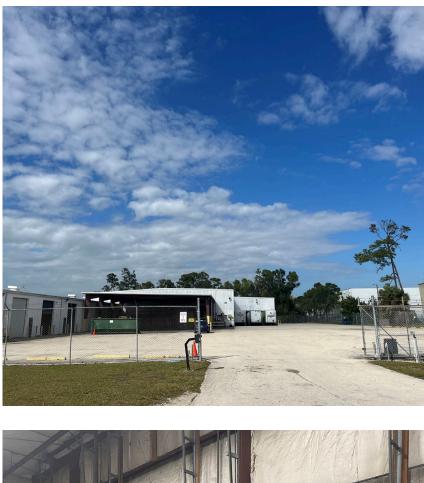

#### Name 992, SFlowing Gle size

Clear Height: 14-23'
Building Size: 66.992 SF | 66,992 SF of Industrial Space Available
Foundation: Poured Concrete Slab

- Construction: Prefab Steel
- Roofing: Metal
- Dock Doors: 3 Truck Wells
- Drive-In Doors: 5
- Car Parking Spaces: 32
- Trailer Parking Spaces: 18
- Excess Land: Available for vehicle parking, trailer parking, and outside storage
- Security: Fenced yard for dock/loading areas