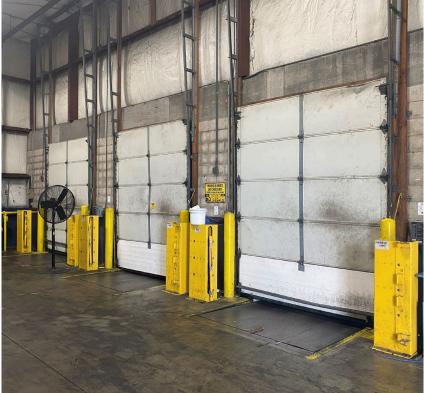

#### Name 992, SFlowing Gle size

Clear Height: 14-23'
Building Size: 66.992 SF | 66,992 SF of Industrial Space Available
Foundation: Poured Concrete Slab

- Construction: Prefab Steel
- Roofing: Metal
- Dock Doors: 3 Truck Wells
- Drive-In Doors: 5
- Car Parking Spaces: 32
- Trailer Parking Spaces: 18
- Excess Land: Available for vehicle parking, trailer parking, and outside storage
- Security: Fenced yard for dock/loading areas