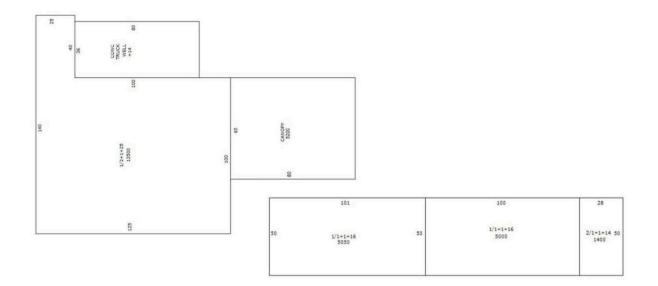

ng Specifications 1200 Strial Boulevard

66,992 SF total building size

#### Name 992, SFlowing Gle size

Clear Height: 14-23'
Building Size: 66.992 SF | 66,992 SF of Industrial Space Available
Foundation: Poured Concrete Slab

- Construction: Prefab Steel
- Roofing: Metal
- Dock Doors: 3 Truck Wells
- Drive-In Doors: 5
- Car Parking Spaces: 32
- Trailer Parking Spaces: 18
- Excess Land: Available for vehicle parking, trailer parking, and outside storage
- Security: Fenced yard for dock/loading areas

#### **Additional Information**

Redevelopment Underway – Estimated Completion Q1 2026

- Square Feet: 69,300
- Office Square Feet: 4,500
- Clear Height: 24' Clear
- Construction: Concrete Tilt-Up
- Car Parking: 82 Spaces
- Sprinkler: ESFR











EQTEXETER

#### **Existing Floor Plans**



#### **Future Site Plan**



#### 1225 Industrial Boulevard Naples, Florida Building Size: 66,992 SF | Building Availability: 66,992 SF

### Location



## Population

| WITHIN 10 MILES                 |         |
|---------------------------------|---------|
| Total Population                | 120,113 |
| Total Labor Force               | 73,899  |
| Unemployment Rate               | 2.11%   |
| Median Household Income         | 87,571  |
| Warehouse Employees             | 119     |
| High School Education Or Higher | 80.82%  |
|                                 |         |