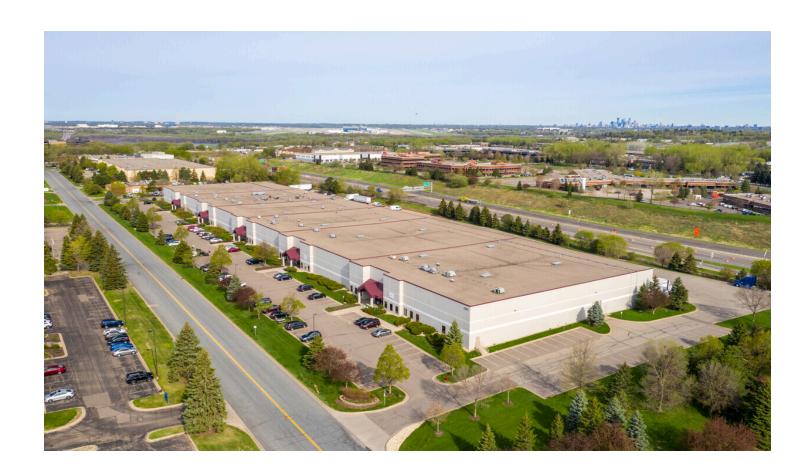

### 1245 Trapp Road

Eagan, Minnesota

Building Size: 180,480 SF

# 1245 Trapp Road

Eagan, Minnesota

Building Size: 180,480 SF

# **Transportation**

#### Airport

| AA' I' O ' ID II I I' IA' I                  | 10           | <i>-</i> 1 |
|----------------------------------------------|--------------|------------|
| Minneapolis–Saint Paul International Airport | 10 min drive | 5 miles    |
| Highway                                      |              |            |
| Interstate 494                               | 3 min drive  | 1 miles    |
| Interstate I–35E                             | 4 min drive  | 2 miles    |
| Highway 55                                   | 1 min drive  | 0.5 miles  |
| City                                         |              |            |
| St. Paul CBD                                 | 15 min drive | 9.1 miles  |
| Minneapolis CBD                              | 17 min drive | 10.8 miles |