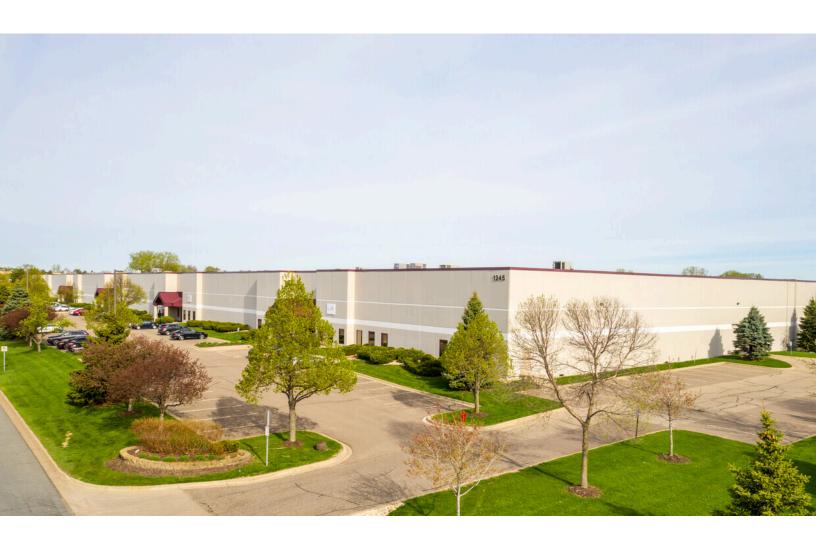

# 1245 Trapp Road

Eagan, Minnesota

Building Size: 180,480 SF

# **Building Specifications**

- Industrial space
- 180,480 SF total building size
- Fully Leased
- 180,480 SF total building size
- 24' Clear
- Column Spacing: 40'x40'
- ESFR sprinkler system
- Year Constructed: 1998
- Located in Trapp Road Commerce Center
- Power: 480-volt 200-amp 3-phase
- Immediate access to I-494, I-35E, Hwy 13 and Hwy 55