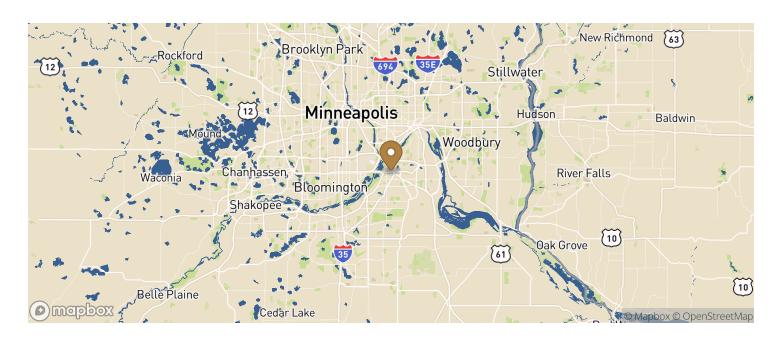

#### Location

# **Transportation**

#### Airport

| AA' I' O ' ID II I I' IA' I                  | 10           | <i>-</i> 1 |
|----------------------------------------------|--------------|------------|
| Minneapolis–Saint Paul International Airport | 10 min drive | 5 miles    |
| Highway                                      |              |            |
| Interstate 494                               | 3 min drive  | 1 miles    |
| Interstate I–35E                             | 4 min drive  | 2 miles    |
| Highway 55                                   | 1 min drive  | 0.5 miles  |
| City                                         |              |            |
| St. Paul CBD                                 | 15 min drive | 9.1 miles  |
| Minneapolis CBD                              | 17 min drive | 10.8 miles |