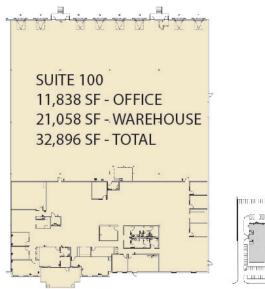

#### **Unit A**

- 32,896 SF available
- 11,838 Office SF
- 8 dock doors
- 1 drive-in door
- 58 car parking