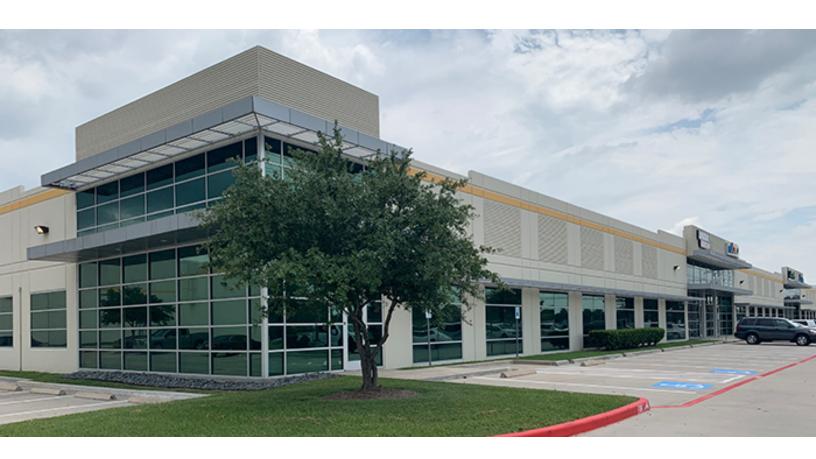

# 4702 North Sam Houston Parkway W

Houston, Texas

Building Size: 55,200 SF | 6,938 SF of Industrial Space Available

## **Building Specifications**

- Industrial space available
- 55,200 SF total building size
- 6,938 SF available size
- Built in 2008
- 19' clear height
- · Rear loading
- Excellent access to Beltway 8, Hwy 290, and I-45
- Frontage on Beltway 8
- Strong Institutional ownership
- · Concrete tilt-wall construction
- Professionally landscaped
- Abundant Parking