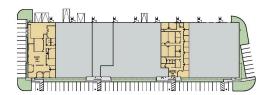

- Suite 700: 6.938 SF office available
  - 100% Office
- Suite 100: 7,232 SF available
  - Office SF: 5,902
  - Warehouse SF: 1,330
  - 1 Drive-in Door/1 Dock High Door
  - · Available July 2024