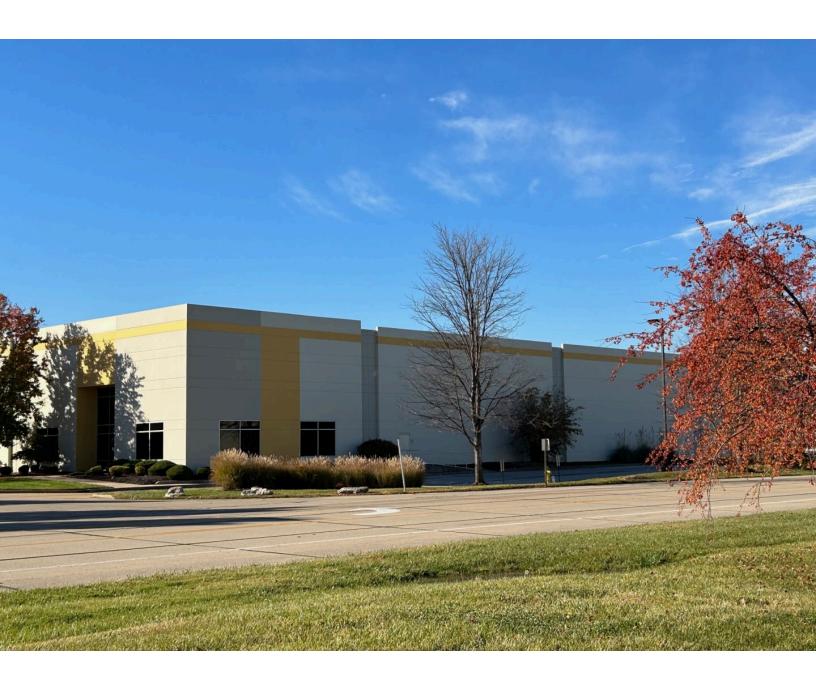

#### 3861 Fountain Lakes Industrial Drive

St. Charles, Missouri

Building Size: 120,120 SF | Building Availability: 20,000 SF

### 3861 Fountain Lakes Industrial Drive

St. Charles, Missouri

Building Size: 120,120 SF | Building Availability: 20,000 SF