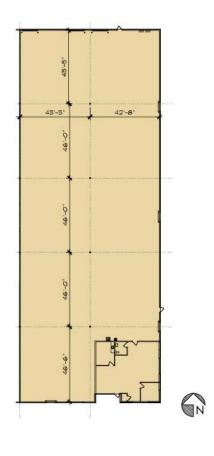

# St. @KlariesigMissouri

• New LED light fixtures in warehouse (30 FC at 36" AFF) and office Buildings Size: 120,120 SF | 20,000 SF of Industrial Space Available

- Rear load configuration
- 3 dock high doors (expandable) with new levelers and seals
- ESFR sprinkler
- 43' x 46' column spacing
- 235' building depth
- 140' truck court depth
- Year Built: 2000
- Located in the desirable Fountain Lakes Business Park, located off of Highway 370 in St. Charles