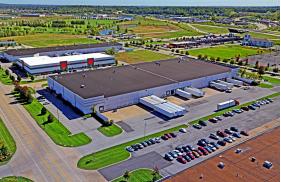

# St. @KlariesigMissouri

• New LED light fixtures in warehouse (30 FC at 36" AFF) and office Buildings Size: 120,120 SF | 20,000 SF of Industrial Space Available

- Rear load configuration
- 3 dock high doors (expandable) with new levelers and seals
- ESFR sprinkler
- 43' x 46' column spacing
- 235' building depth
- 140' truck court depth
- Year Built: 2000
- Located in the desirable Fountain Lakes Business Park, located off of Highway 370 in St. Charles