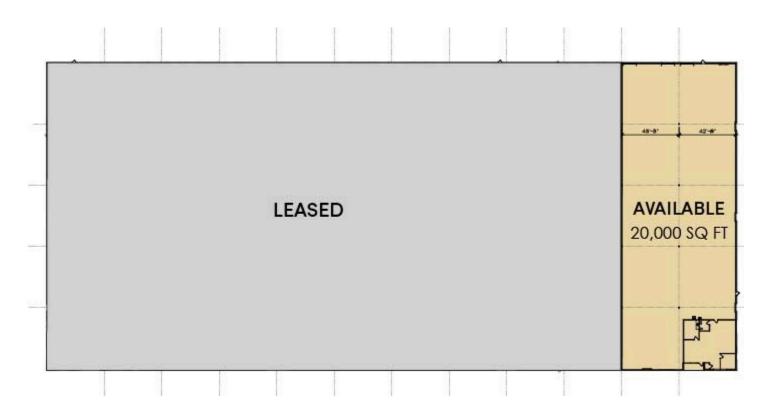

#### 3861 Fountain Lakes Industrial Drive

St. Charles, Missouri

Building Size: 120,120 SF | Building Availability: 20,000 SF

# St. @KlariesigMissouri

• New LED light fixtures in warehouse (30 FC at 36" AFF) and office Buildings Size: 120,120 SF | 20,000 SF of Industrial Space Available

- Rear load configuration
- 3 dock high doors (expandable) with new levelers and seals
- ESFR sprinkler
- 43' x 46' column spacing
- 235' building depth
- 140' truck court depth
- Year Built: 2000
- Located in the desirable Fountain Lakes Business Park, located off of Highway 370 in St. Charles

### 3861 Fountain Lakes Industrial Drive

St. Charles, Missouri

Building Size: 120,120 SF | Building Availability: 20,000 SF