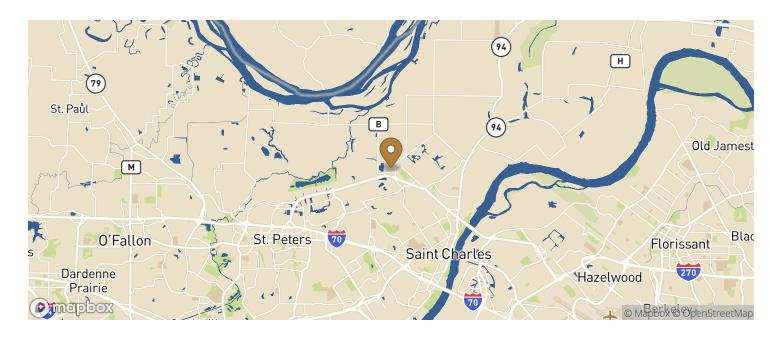

ility: 20,000 SF

### **VISIT EQTEXETER.COM**

Building Specifications 300 Pull Pale Columnia Lakes Industria

120,120 SF total building size

• 2000 S/ Milable size

• 1,565 SF +/- office

# St. @KlariesigMissouri

• New LED light fixtures in warehouse (30 FC at 36" AFF) and office Buildings Size: 120,120 SF | 20,000 SF of Industrial Space Available

- Rear load configuration
- 3 dock high doors (expandable) with new levelers and seals
- ESFR sprinkler
- 43' x 46' column spacing
- 235' building depth
- 140' truck court depth
- Year Built: 2000
- Located in the desirable Fountain Lakes Business Park, located off of Highway 370 in St. Charles











### 3861 Fountain Lakes Industrial Drive

St. Charles, Missouri

Building Size: 120,120 SF | Building Availability: 20,000 SF

# Location