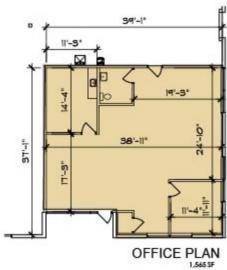

### **VISIT EQTEXETER.COM**

Building Specifications 300 Pull Pale Columnia Lakes Industria

120,120 SF total building size

• 2000 S/ Milable size

• 1,565 SF +/- office