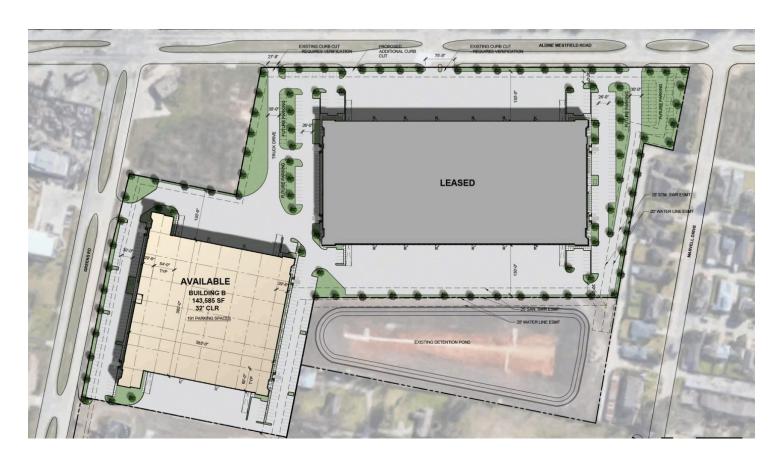

# 2112 Greens Road

Houston, TX

Building Size: 143,585 SF | 143,585 SF of Industrial Space Available

# **Building Specifications**

- Industrial space available
- 143,585 SF total building size
- 143,585 SF available size
- Built in 2020
- 7 acre site
- 32' clear height
- 130' truck court depth
- Cross-Dock loading
- 32 dock doors
- 4 drive-in doors
- 191 car parking spaces
- LED lighting
- ESFR sprinkler system