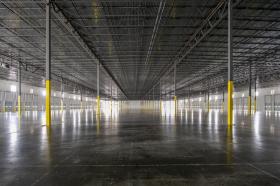

# **Building Specifications**

- Industrial space available
- 143,585 SF total building size
- 143,585 SF available size
- Built in 2020
- 7 acre site
- 32' clear height
- 130' truck court depth
- Cross-Dock loading
- 32 dock doors
- 4 drive-in doors
- 191 car parking spaces
- LED lighting
- ESFR sprinkler system