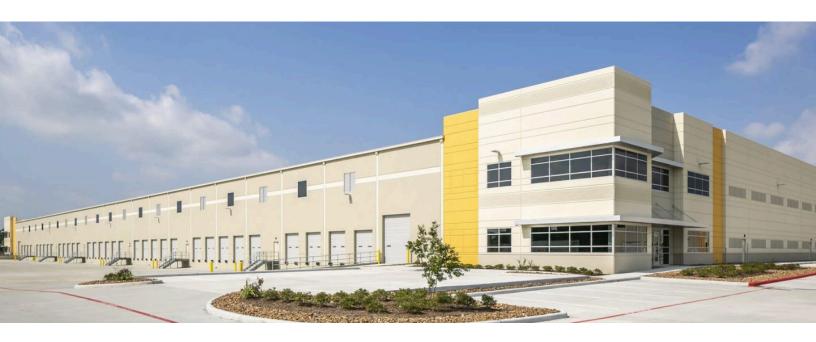

# 2112 Greens Road

Houston, TX

Building Size: 143,585 SF | 143,585 SF of Industrial Space Available

# **Building Specifications**

- Industrial space available
- 143,585 SF total building size
- 143,585 SF available size
- Built in 2020
- 7 acre site
- 32' clear height
- 130' truck court depth
- Cross-Dock loading
- 32 dock doors
- 4 drive-in doors
- 191 car parking spaces
- LED lighting
- ESFR sprinkler system