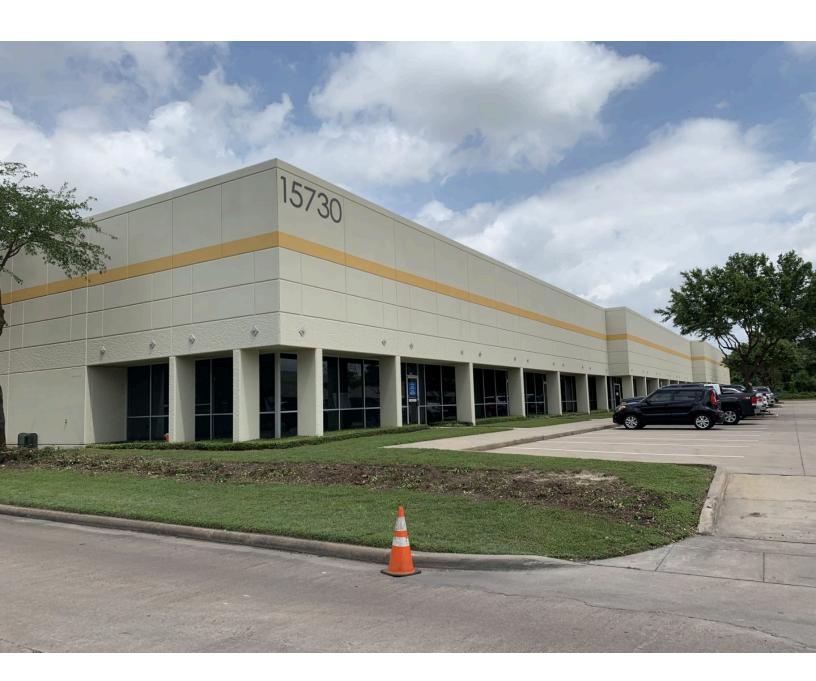

# 15730 Park Row Drive

Houston, Texas

Building Size: 41,384 SF | 9,584 SF of Industrial Space Available

**VISIT EQTEXETER.COM** 

Building Size: 41,384 SF | Building Availability: 9,584 SF

### **Building Specifications**

- Industrial space available
- 41,384 SF total building size
- 9,584 SF available size
- Attractive class "A" flex project
- Newly renovated units
- 20' clear height
- · Dock high loading
- Located in Park Ten Business Park, a preferred location in West Houston, with immediate access to Hwy 6 and I-10