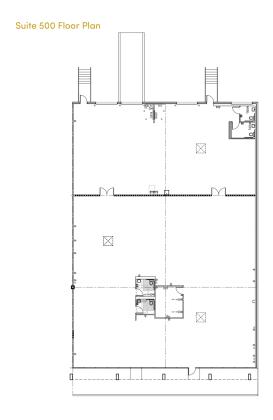

Suite 500: 9,584 SF available

- Shell condition
- 3,220 SF of warehouse space
- 6,384 SF of office space
- 2 dock doors
- 1 drive-in door