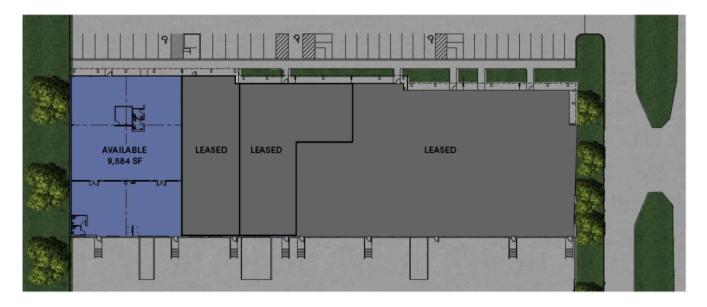

Suite 500: 9,584 SF available

- Shell condition
- 3,220 SF of warehouse space
- 6,384 SF of office space
- 2 dock doors
- 1 drive-in door