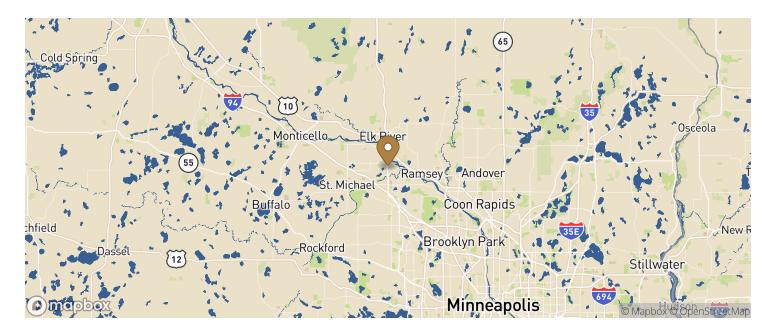

# 6301 Queens Avenue Northeast

#### Ostego, Minnesota

Building Size: 266,264 SF | 266,264 SF of Industrial Space Available

**VISIT EQTEXETER.COM** 

#### **Building Specifications**

- Industrial space available
- 266,264 SF total building size
- 266,264 SF available size
- Office: +/- 1,500 SF
- Clear Height: 32'
- Dock Doors: 27 Docks Doors
- Drive-In Doors: 2
- Column Spacing: 45' X 50' W/ 60' Speed Bay
- Year Built: 2015
- Sprinkler: ESFR
- Power: 1200 Amps / 480 V



14



### 6301 Queens Avenue Northeast

Ostego, Minnesota Building Size: 266,264 SF | Building Availability: 266,264 SF

### Location



## Population

| WITHIN 10 MILES                 |         |
|---------------------------------|---------|
| Total Population                | 72,307  |
| Total Labor Force               | 28,352  |
| Unemployment Rate               | 2.60%   |
| Median Household Income         | 104,639 |
| Warehouse Employees             | 119     |
| High School Education Or Higher | 69.14%  |