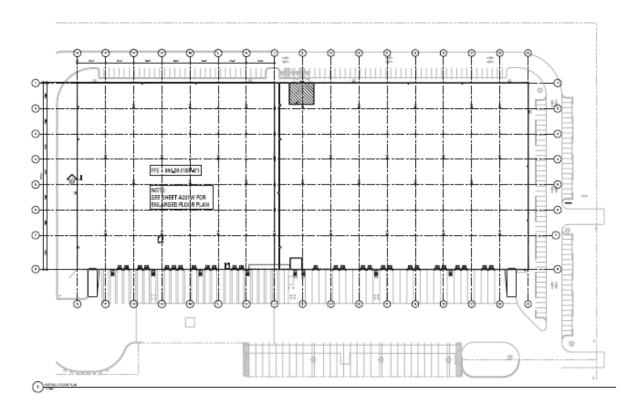

#### **Building Specifications**

- Industrial space available
- 266,264 SF total building size
- 266,264 SF available size
- Office: +/- 1,500 SF
- Clear Height: 32'
- Dock Doors: 27 Docks Doors
- Drive-In Doors: 2
- Column Spacing: 45' X 50' W/ 60' Speed Bay
- Year Built: 2015
- Sprinkler: ESFR
- Power: 1200 Amps / 480 V