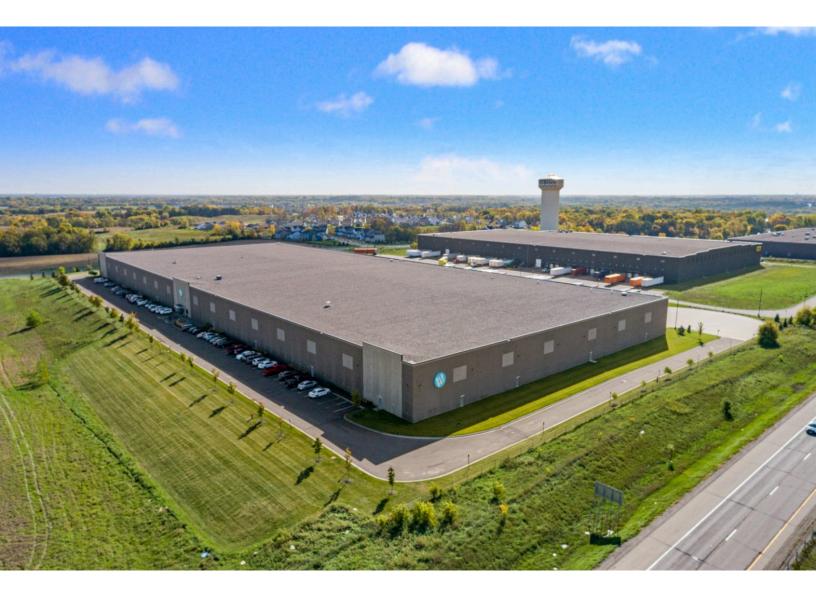

# 6301 Queens Avenue Northeast

#### Ostego, Minnesota

Building Size: 266,264 SF | 266,264 SF of Industrial Space Available

**VISIT EQTEXETER.COM** 

#### **Building Specifications**

- Industrial space available
- 266,264 SF total building size
- 266,264 SF available size
- Office: +/- 1,500 SF
- Clear Height: 32'
- Dock Doors: 27 Docks Doors
- Drive-In Doors: 2
- Column Spacing: 45' X 50' W/ 60' Speed Bay
- Year Built: 2015
- Sprinkler: ESFR
- Power: 1200 Amps / 480 V