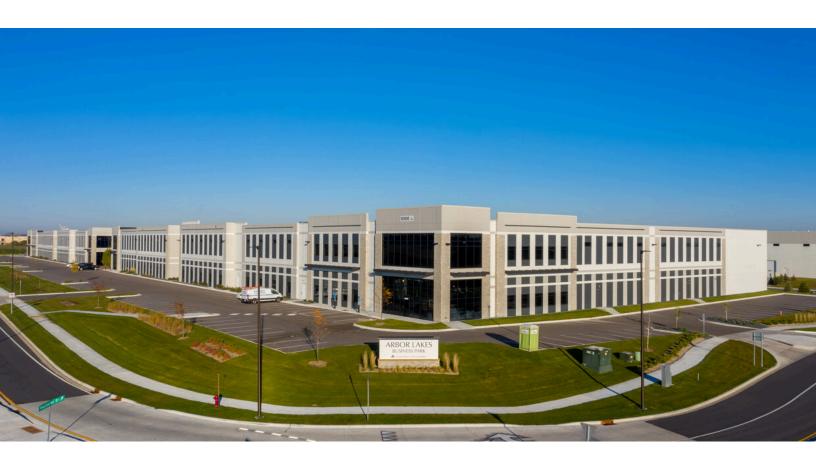

# 10500 Fountains Drive

Maple Grove, Minnesota

Building Size: 262,820 SF

#### 10500 Fountains Drive

Maple Grove, Minnesota Building Size: 262,820 SF