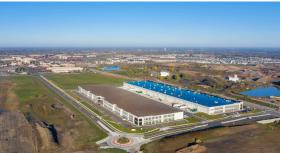

# 10500 Fountains Drive

Maple Grove, Minnesota

Building Size: 262,820 SF

#### 10500 Fountains Drive

Maple Grove, Minnesota Building Size: 262,820 SF

## **Building Specifications**

- Industrial space
- 262,820 SF total building size
- Fully Leased
- 262,820 SF total building size
- 36,842 SF available
- 32' Clear
- Year Constructed: 2018
- 36 exterior docks
- 2 drive-in docks
- Column spacing: 50' x 50'
- Located in Arbor Lakes Business Park
- ESFR sprinkler system







#### 10500 Fountains Drive

Maple Grove, Minnesota Building Size: 262,820 SF

## Location



### **Transportation**

#### Airport

| Minneapolis–Saint Paul International Airport | 36 min drive | 28.9 miles |
|----------------------------------------------|--------------|------------|
| Major Highways                               |              |            |
| I-94                                         | 5 min drive  | 1.2 miles  |
| I-494                                        | 7 min drive  | 2.5 miles  |
| Hwy 169                                      | 3 min drive  | 1.1 miles  |