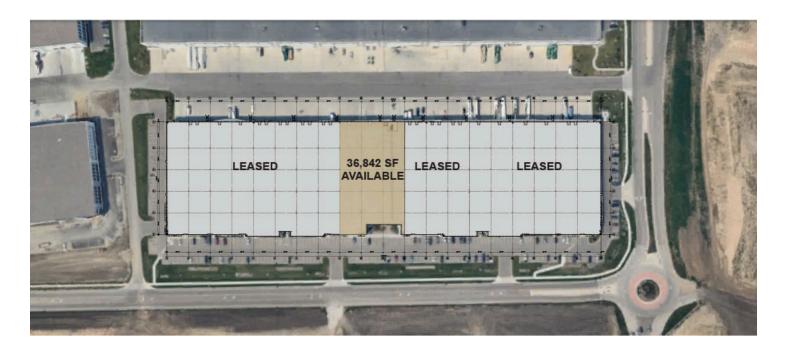

## **Building Specifications**

- Industrial space
- 262,820 SF total building size
- Fully Leased
- 262,820 SF total building size
- 36,842 SF available
- 32' Clear
- Year Constructed: 2018
- 36 exterior docks
- 2 drive-in docks
- Column spacing: 50' x 50'
- Located in Arbor Lakes Business Park
- ESFR sprinkler system