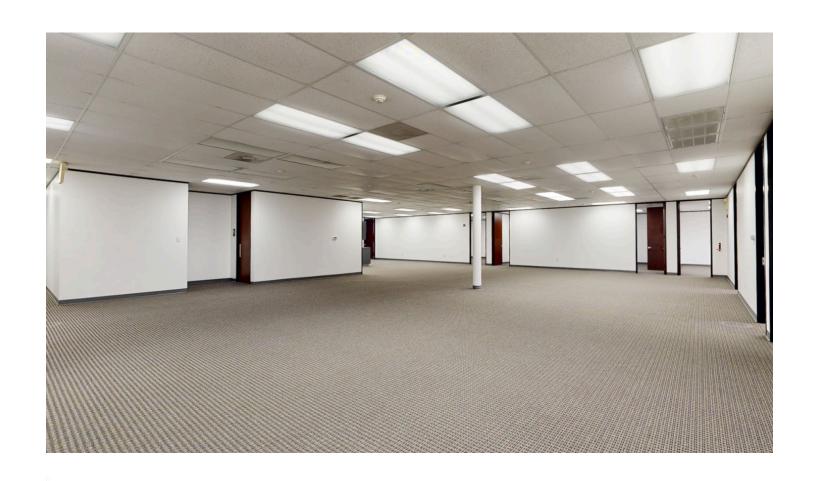

- Suite 400: 6,050 SF Available
  - 100% Office Space
- Suite 700: 4,025 SF available for lease
  - Warehouse: 2,415 SF
  - Office: 1,610 SF
  - 1 Ramp 1 Semi dock

Building Size: 45,775 SF | Building Availability: 10,072 SF