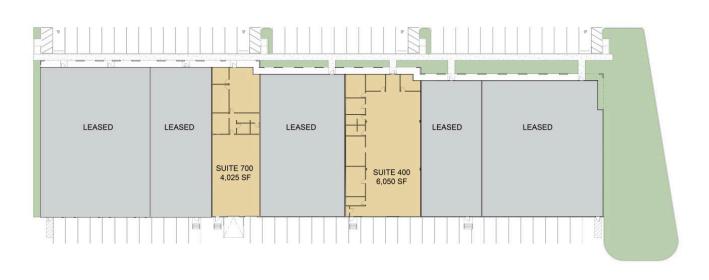

- Suite 400: 6,050 SF Available
  - 100% Office Space
- Suite 700: 4,025 SF available for lease
  - Warehouse: 2,415 SF
  - Office: 1,610 SF
  - 1 Ramp 1 Semi dock

Building Size: 45,775 SF | Building Availability: 10,072 SF