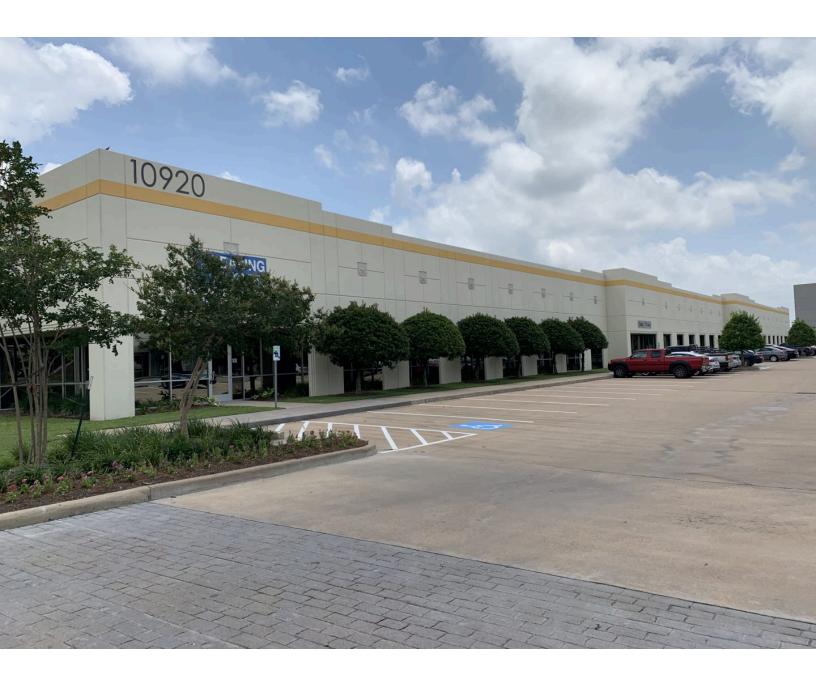

#### 10920 West Sam Houston Parkway N

Houston, Texas

Building Size: 45,775 SF | Building Availability: 10,072 SF

#### Holley by rengreateds

Concrete tilt-wall construction

Buildings frizeting, 77550 Fifty 10,70720 Forfard west ritily Space Available

- Excellent access to Hwy 290, 249, I-45 North via Beltway 8
- Professionally landscaped