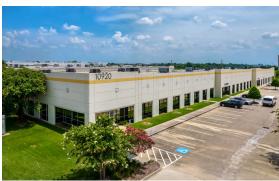

## 10920 West Sam Houston Parkway N

Houston, Texas

Building Size: 45,775 SF | Building Availability: 10,072 SF