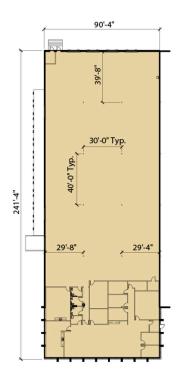

#### 4300 Highlands Parkway

Smyrna, Georgia Building Size: 89,682 SF | Building Availability: 22,224 SF

Floor Plan

#### 4300 Highlands Parkway

Smyrna, Georgia Building Size: 89,682 SF | Building Availability: 22,224 SF