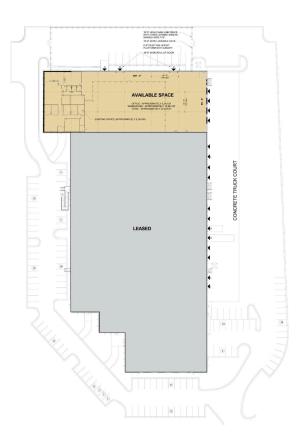

#### **Building Specifications**

- Industrial space available
- 89,682 SF total building size
- 22,224 SF available size
- Availability 8/1/2024
- Office Approximately 5,243 SF
- Warehouse Approximately 16,981 SF
- 26' clear height
- Rear-load Industrial
- Column Depth and width: 30 ft x 40 ft
- Truck Court Depth, Ft (Min / Max) :110 ft (approx.) with 50 ft concrete apron
- Dock Doors: 6
- Drive-in Door: 1

#### 4300 Highlands Parkway

Smyrna, Georgia Building Size: 89,682 SF | Building Availability: 22,224 SF

Floor Plan