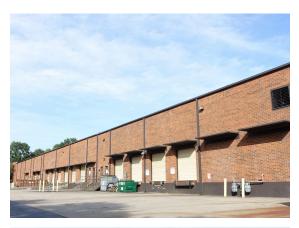

## 4300 Highlands Parkway

### Smyrna, Georgia

Building Size: 89,682 SF | 22,224 SF of Industrial Space Available

**VISIT EQTEXETER.COM** 

#### **Building Specifications**

- Industrial space available
- 89,682 SF total building size
- 22,224 SF available size
- Availability 8/1/2024
- Office Approximately 5,243 SF
- Warehouse Approximately 16,981 SF
- 26' clear height
- Rear-load Industrial
- Column Depth and width: 30 ft x 40 ft
- Truck Court Depth, Ft (Min / Max) :110 ft (approx.) with 50 ft concrete apron
- Dock Doors: 6
- Drive-in Door: 1