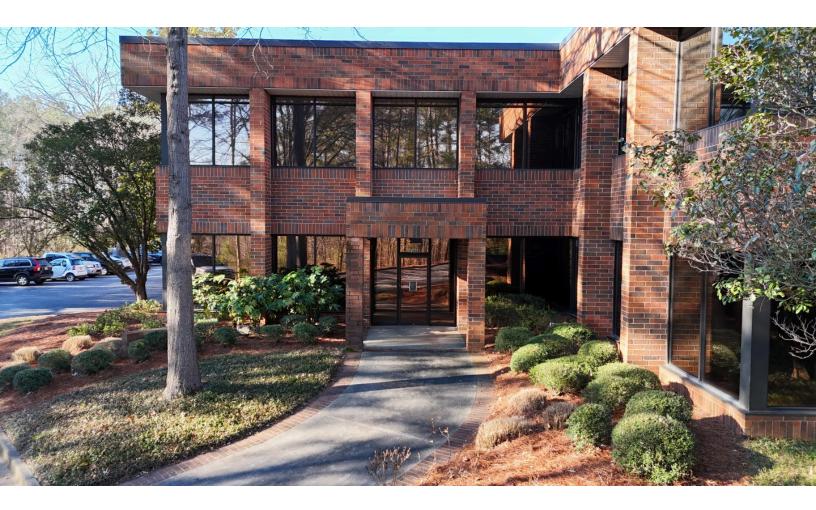

## 4300 Highlands Parkway

### Smyrna, Georgia

Building Size: 89,682 SF | 22,224 SF of Industrial Space Available

**VISIT EQTEXETER.COM** 

#### **Building Specifications**

- Industrial space available
- 89,682 SF total building size
- 22,224 SF available size
- Availability 8/1/2024
- Office Approximately 5,243 SF
- Warehouse Approximately 16,981 SF
- 26' clear height
- Rear-load Industrial
- Column Depth and width: 30 ft x 40 ft
- Truck Court Depth, Ft (Min / Max) :110 ft (approx.) with 50 ft concrete apron
- Dock Doors: 6
- Drive-in Door: 1