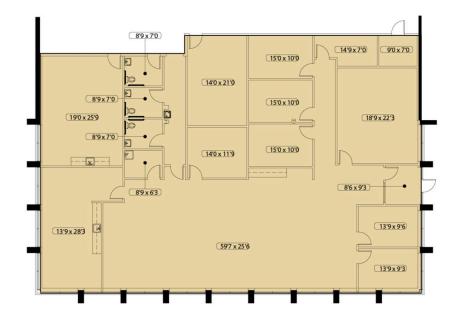

ilable
- 89,682 SF total building size
- 22,224 SF available size
- Availability 8/1/2024
- Office Approximately 5,243 SF
- Warehouse Approximately 16,981 SF
- 26' clear height
- Rear-load Industrial
- Column Depth and width: 30 ft x 40 ft
- Truck Court Depth, Ft (Min / Max) :110 ft (approx.) with 50 ft concrete apron
- Dock Doors: 6
- Drive-in Door: 1







**IEQT EXETER** 

Gabriella Giannaccari - +1 (215)-531-0836 gabriella.giannaccari@eqtexeter.com

#### 4300 Highlands Parkway

Smyrna, Georgia Building Size: 89,682 SF | Building Availability: 22,224 SF



Floor Plan



#### EQTEXETER

Gabriella Giannaccari - +1 (215)-531-0836 gabriella.giannaccari@eqtexeter.com

#### 4300 Highlands Parkway

Smyrna, Georgia Building Size: 89,682 SF | Building Availability: 22,224 SF

#### Office Plan



#### Location



#### Population

EQTEXETER

Gabriella Giannaccari - +1 (215)-531-0836 gabriella.giannaccari@eqtexeter.com

# WITHIN 10 MILESTotal Population316,371Total Labor Force243,934Unemployment Rate2.55%Median Household Income74,629Warehouse Employees1,569High School Education Or Higher68.67%