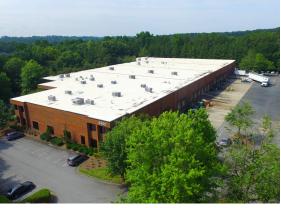

## 4300 Highlands Parkway

### Smyrna, Georgia

Building Size: 89,682 SF | 22,224 SF of Industrial Space Available

**VISIT EQTEXETER.COM** 

#### **Building Specifications**

- Industrial space available
- 89,682 SF total building size
- 22,224 SF available size
- Availability 8/1/2024
- Office Approximately 5,243 SF
- Warehouse Approximately 16,981 SF
- 26' clear height
- Rear-load Industrial
- Column Depth and width: 30 ft x 40 ft
- Truck Court Depth, Ft (Min / Max) :110 ft (approx.) with 50 ft concrete apron
- Dock Doors: 6
- Drive-in Door: 1