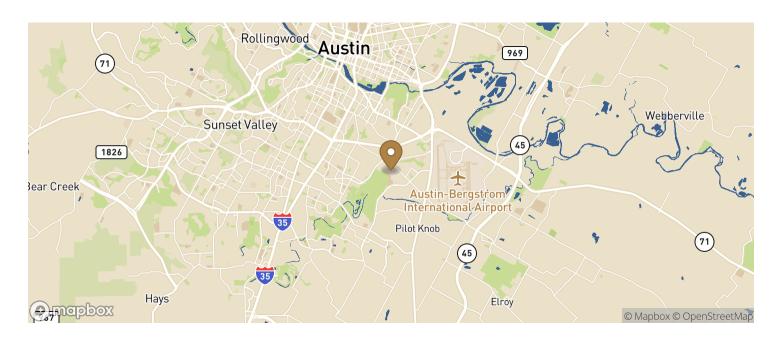

## **Burleson Business Park 4**

Austin, Texas

Building Size: 108,800 SF | 12,845 SF of Industrial Space Available

## **Building Specifications**

- Industrial space available
- 108,800 SF total building size
- 12,845 SF available size
- 12,845 SF available for lease
- 932 SF of office space
- · Air-conditioned warehouse space
- · Ample parking
- 24' clear ceiling height
- 40' x 40' column spacing
- Four (4) dock high loading doors
- ESFR fire protection
- Excellent visibility on Smith School Road
- Close proximity to Hwy 71 with easy access to I-35, Hwy 183, and Hwy 130
- Southeast Austin submarket, close to Austin Bergstrom International Airport







## 932 SF Office



## Location