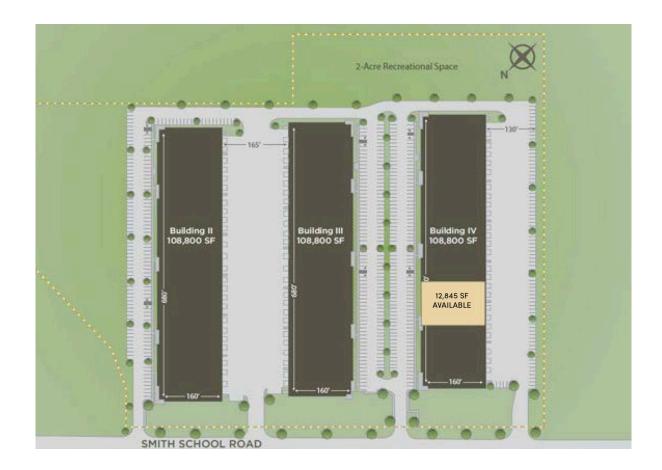

## **Building Specifications**

- Industrial space available
- 108,800 SF total building size
- 12,845 SF available size
- 12,845 SF available for lease
- 932 SF of office space
- · Air-conditioned warehouse space
- · Ample parking
- 24' clear ceiling height
- 40' x 40' column spacing
- Four (4) dock high loading doors
- ESFR fire protection
- Excellent visibility on Smith School Road
- Close proximity to Hwy 71 with easy access to I-35, Hwy 183, and Hwy 130
- Southeast Austin submarket, close to Austin Bergstrom International Airport