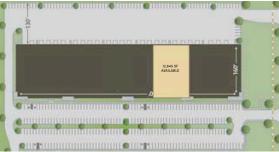

## **Building Specifications**

- Industrial space available
- 108,800 SF total building size
- 12,845 SF available size
- 12,845 SF available for lease
- 932 SF of office space
- · Air-conditioned warehouse space
- · Ample parking
- 24' clear ceiling height
- 40' x 40' column spacing
- Four (4) dock high loading doors
- ESFR fire protection
- Excellent visibility on Smith School Road
- Close proximity to Hwy 71 with easy access to I-35, Hwy 183, and Hwy 130
- Southeast Austin submarket, close to Austin Bergstrom International Airport

## 932 SF Office