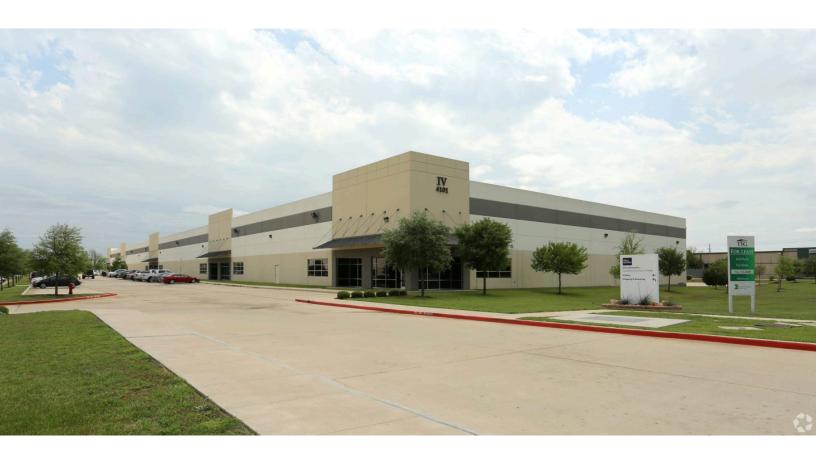

## **Burleson Business Park 4**

Austin, Texas

Building Size: 108,800 SF | 12,845 SF of Industrial Space Available

## **Building Specifications**

- Industrial space available
- 108,800 SF total building size
- 12,845 SF available size
- 12,845 SF available for lease
- 932 SF of office space
- · Air-conditioned warehouse space
- · Ample parking
- 24' clear ceiling height
- 40' x 40' column spacing
- Four (4) dock high loading doors
- ESFR fire protection
- Excellent visibility on Smith School Road
- Close proximity to Hwy 71 with easy access to I-35, Hwy 183, and Hwy 130
- Southeast Austin submarket, close to Austin Bergstrom International Airport