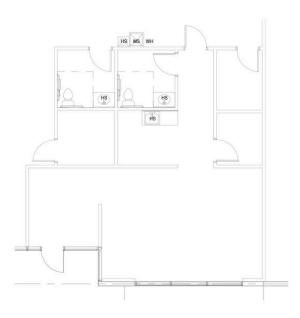

## **Burleson Business Park 4**

Austin, Texas

Building Size: 108,800 SF | 12,845 SF of Industrial Space Available

## **Building Specifications**

- Industrial space available
- 108,800 SF total building size
- 12,845 SF available size
- 12,845 SF available for lease
- 932 SF of office space
- · Air-conditioned warehouse space
- · Ample parking
- 24' clear ceiling height
- 40' x 40' column spacing
- Four (4) dock high loading doors
- ESFR fire protection
- Excellent visibility on Smith School Road
- Close proximity to Hwy 71 with easy access to I-35, Hwy 183, and Hwy 130
- Southeast Austin submarket, close to Austin Bergstrom International Airport







## 932 SF Office



## Location