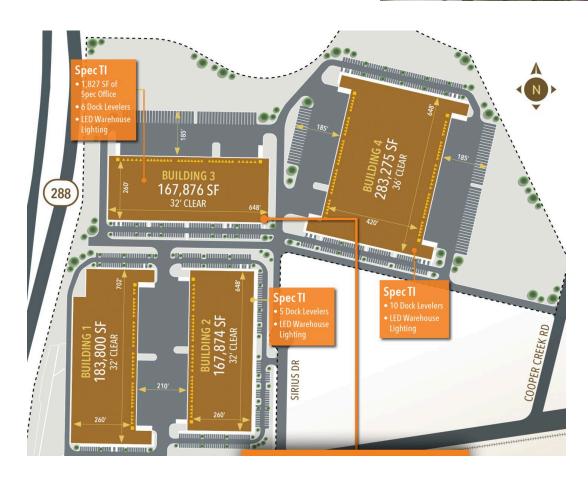

## **Building Specifications**

- Industrial space available
- 167,874 SF total building size
- 167,874 SF available size
- Divisible to 40,000 SF
- Clear Height: 32'
- Dimensions: 648' x 260'
- Column Spacing: 54' x 50'
- Loading Bays: 60'
- Dock Doors: 34
- Ramp Doors: 2
- Truck Court: 210' shared
- Auto Parking: 215
- Sprinklers: ESFR
- Configuration: Rear Load