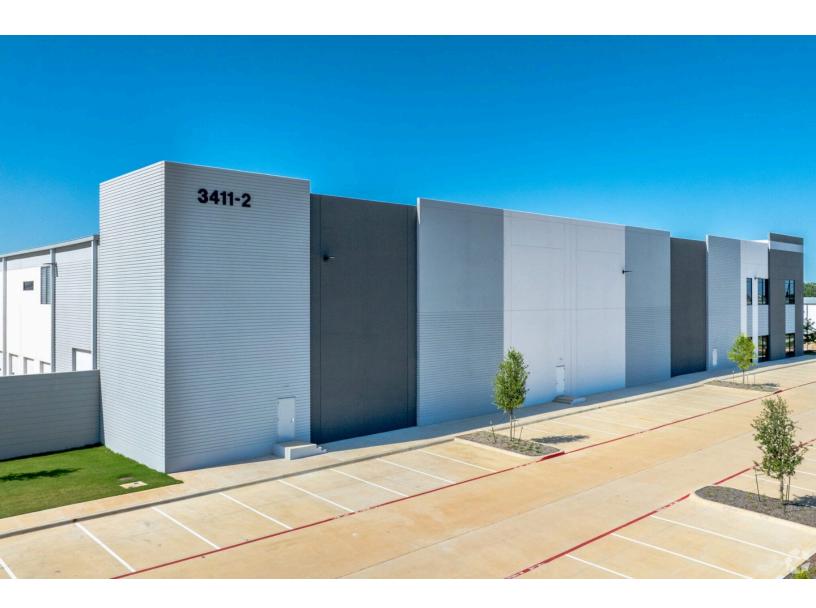

## 3411 Mingo Road, Building 2

Denton, Texas

Building Size: 167,874 SF | 167,874 SF of Industrial Space Available

Building Size: 167,874 SF | Building Availability: 167,874 SF

## 3411 Mingo Road, Building 2

Denton, Texas

Building Size: 167,874 SF | Building Availability: 167,874 SF