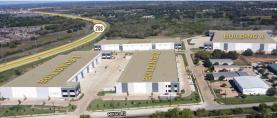

## 3411 Mingo Road, Building 2

Denton, Texas

Building Size: 167,874 SF | 167,874 SF of Industrial Space Available

Building Size: 167,874 SF | Building Availability: 167,874 SF

## **Building Specifications**

- Industrial space available
- 167,874 SF total building size
- 167,874 SF available size
- Divisible to 40,000 SF
- Clear Height: 32'
- Dimensions: 648' x 260'
- Column Spacing: 54' x 50'
- Loading Bays: 60'
- Dock Doors: 34
- Ramp Doors: 2
- Truck Court: 210' shared
- Auto Parking: 215
- Sprinklers: ESFR
- Configuration: Rear Load







## 3411 Mingo Road, Building 2

Denton, Texas

Building Size: 167,874 SF | Building Availability: 167,874 SF

## Location