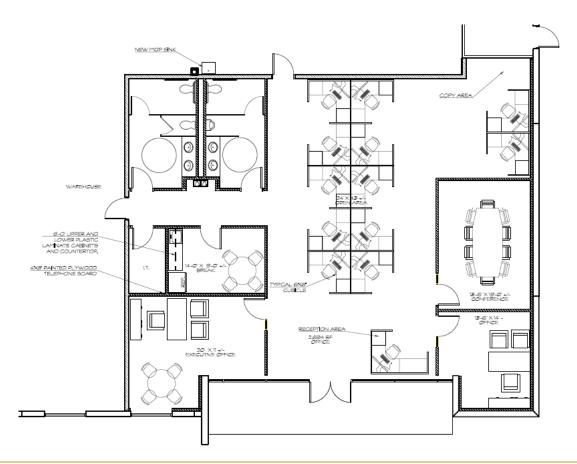

## **Building Specifications**

- Industrial space available
- 207,492 SF total building size
- 207,492 SF available size
- 2,694 SF of office space
- Built in 2021
- 32' clear height
- Rear loading
- 48 dock doors
- 2 drive-in doors
- 160 car parking spaces
- 20 trailer parking spaces
- LED lighting
- ESFR sprinkler system