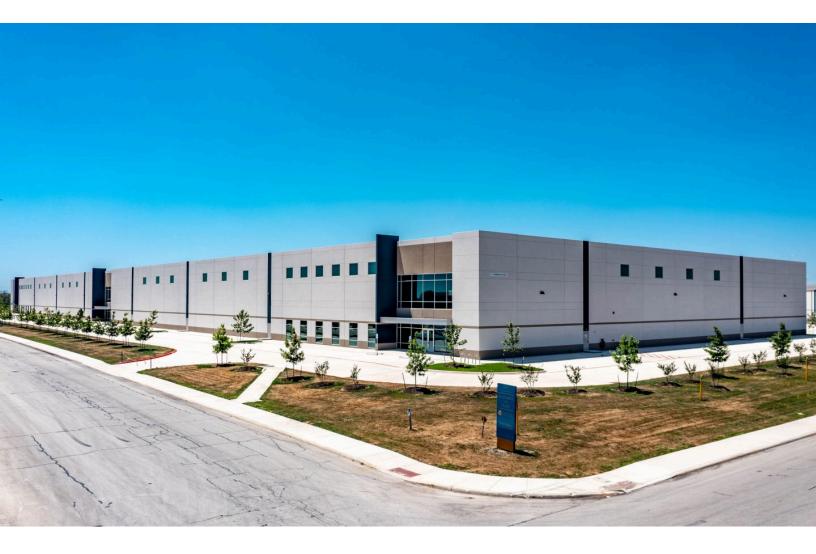

# Cornerstone Business Park – Building 1

## **Building Specifications**

- Industrial space available
- 207,492 SF total building size
- 207,492 SF available size
- 2,694 SF of office space
- Built in 2021
- 32' clear height
- Rear loading
- 48 dock doors
- 2 drive-in doors
- 160 car parking spaces
- 20 trailer parking spaces
- LED lighting
- ESFR sprinkler system

## Cornerstone Business Park - Building 1

San Antonio, Texas Building Size: 207,492 SF | Building Availability: 207,492 SF