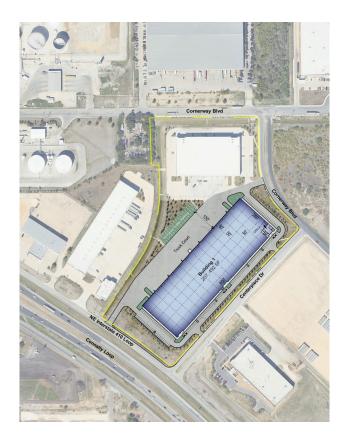

# Cornerstone Business Park – Building 1

## **Building Specifications**

- Industrial space available
- 207,492 SF total building size
- 207,492 SF available size
- 2,694 SF of office space
- Built in 2021
- 32' clear height
- Rear loading
- 48 dock doors
- 2 drive-in doors
- 160 car parking spaces
- 20 trailer parking spaces
- LED lighting
- ESFR sprinkler system

#### Additional Information

- 10 dock packages (including 25,000 LB levelers, locks, shelters)
- Direct Access to IH-35, Loop 410, and IH-10

## Cornerstone Business Park - Building 1

San Antonio, Texas Building Size: 207,492 SF | Building Availability: 207,492 SF