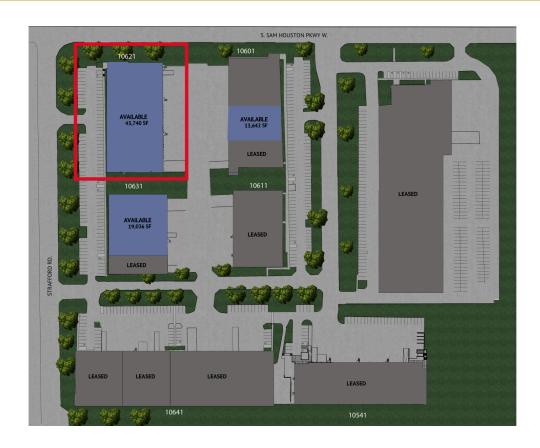

# 10621 S Sam Houston Parkway W

Houston, TX

Building Size: 43,740 SF | 43,740 SF of Industrial Space Available

**VISIT EQTEXETER.COM** 

#### **Building Specifications**

- Industrial space available
- 43,740 SF total building size
- 43,740 SF available size
- ±7,506 SF of Office Space
- Approximately +/- 1,700 SF of HVAC served warehouse storage space
- 24' clear height
- 170' truck court depth
- Rear loading
- 13 dock doors
- 2 drive-in doors
- 59 car parking spaces
- Fluorescent, LED lighting
- ESFR sprinkler system

#### Additional Information

- Located in Century Oaks Business Park
- Unmatched, direct visibility from Beltway 8
- Immediate access to Beltway 8, Highway 59/69 and Highway 90

#### 10621 S Sam Houston Parkway W Houston, TX Building Size: 43,740 SF | Building Availability: 43,740 SF