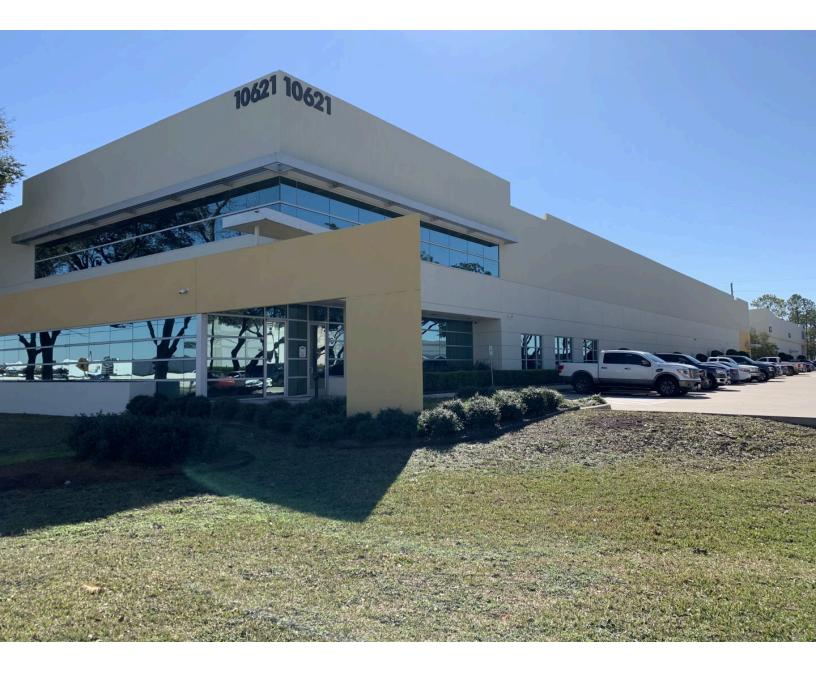

# 10621 S Sam Houston Parkway W

Houston, TX

Building Size: 43,740 SF | 43,740 SF of Industrial Space Available

**VISIT EQTEXETER.COM** 

#### 10621 S Sam Houston Parkway W Houston, TX Building Size: 43,740 SF | Building Availability: 43,740 SF