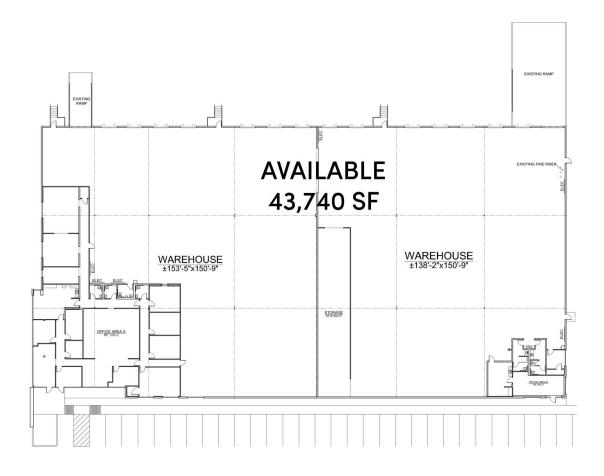

#### **Building Specifications**

- Industrial space available
- 43,740 SF total building size
- 43,740 SF available size
- ±7,506 SF of Office Space
- Approximately +/- 1,700 SF of HVAC served warehouse storage space
- 24' clear height
- 170' truck court depth
- Rear loading
- 13 dock doors
- 2 drive-in doors
- 59 car parking spaces
- Fluorescent, LED lighting
- ESFR sprinkler system