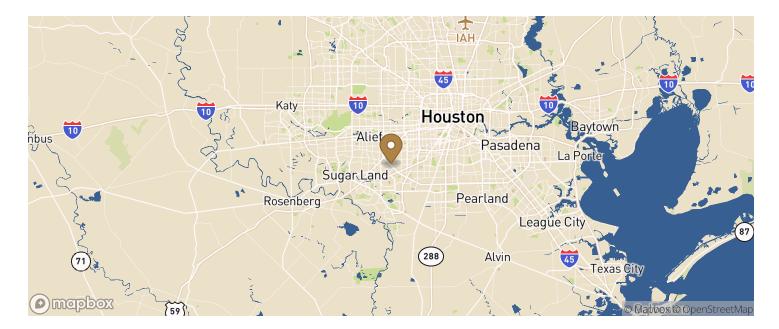

# 10621 S Sam Houston Parkway W

Houston, TX

Building Size: 43,740 SF | 43,740 SF of Industrial Space Available

**VISIT EQTEXETER.COM** 

#### **Building Specifications**

- Industrial space available
- 43,740 SF total building size
- 43,740 SF available size
- ±7,506 SF of Office Space
- Approximately +/- 1,700 SF of HVAC served warehouse storage space
- 24' clear height
- 170' truck court depth
- Rear loading
- 13 dock doors
- 2 drive-in doors
- 59 car parking spaces
- Fluorescent, LED lighting
- ESFR sprinkler system

#### Additional Information

- Located in Century Oaks Business Park
- Unmatched, direct visibility from Beltway 8
- Immediate access to Beltway 8, Highway 59/69 and Highway 90







### Location



EQTEXETER

## Population

| ACCESS AND LABOR FORCE          | 10 MILES  |
|---------------------------------|-----------|
| Total Population                | 1,362,603 |
| Total Labor Force               | 825,587   |
| Unemployment Rate               | 3.52%     |
| Median Household Income         | 69,731    |
| Warehouse Employees             | 4,237     |
| High School Education Or Higher | 64.12%    |



#### 10621 S Sam Houston Parkway W Houston, TX Building Size: 43,740 SF | Building Availability: 43,740 SF