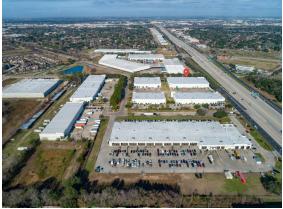

#### Additional Information

- Located in Century Oaks Business Park
- Unmatched, direct visibility from Beltway 8
- Immediate access to Beltway 8, Highway 59/69 and Highway 90