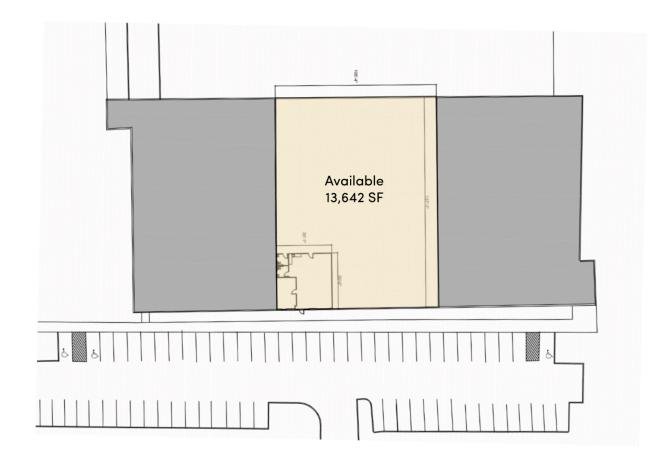

# 10601 South Sam Houston Parkway West

Houston, TX

Building Size: 37,637 SF | 13,642 SF of Industrial Space Available

**VISIT EQTEXETER.COM** 

## **Building Specifications**

- Industrial space available
- 37,637 SF total building size
- 13,642 SF available size
- ±1,400 SF of office space
- 5 dock high doors
- 1 ramp
- 24' clear height
- Rear loading
- ESFR sprinkler system