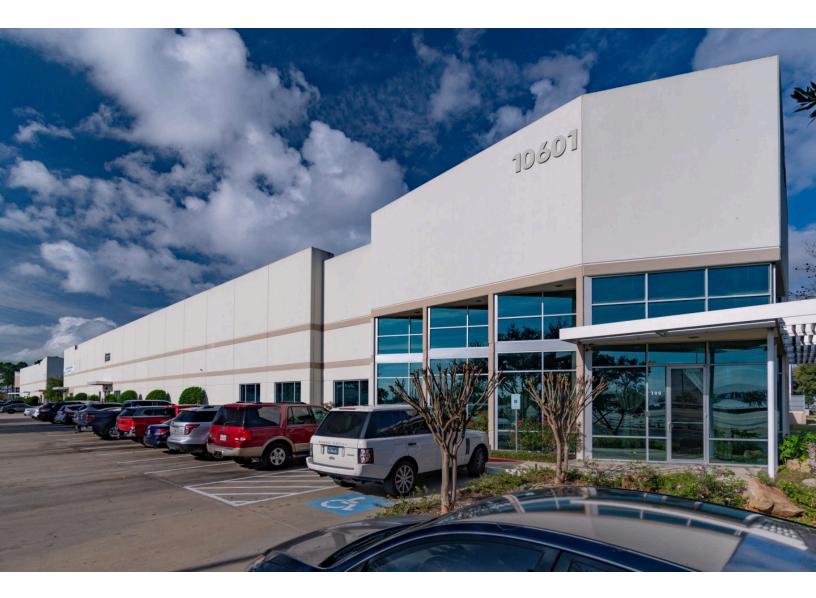

# 10601 South Sam Houston Parkway West

Houston, TX

Building Size: 37,637 SF | 13,642 SF of Industrial Space Available

**VISIT EQTEXETER.COM** 

## **Building Specifications**

- Industrial space available
- 37,637 SF total building size
- 13,642 SF available size
- ±1,400 SF of office space
- 5 dock high doors
- 1 ramp
- 24' clear height
- Rear loading
- ESFR sprinkler system