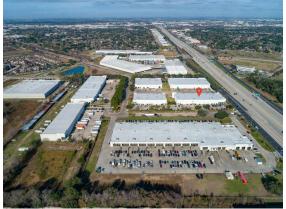

# 10601 South Sam Houston Parkway West

Houston, TX

Building Size: 37,637 SF | 13,642 SF of Industrial Space Available

**VISIT EQTEXETER.COM** 

## **Building Specifications**

- Industrial space available
- 37,637 SF total building size
- 13,642 SF available size
- ±1,400 SF of office space
- 5 dock high doors
- 1 ramp
- 24' clear height
- Rear loading
- ESFR sprinkler system







### Location



EQTEXETER

#### Access

| CITY        | POPULATION | MILES | DRIVE TIME |
|-------------|------------|-------|------------|
| Houston     | 2,304,580  | 23    | 0 h 30 m   |
| Austin      | 961,855    | 163   | 2 h 44 m   |
| San Antonio | 1,492,510  | 196   | 3 h 11 m   |
| Dallas      | 1,304,379  | 257   | 4 h 08 m   |
| Fort Worth  | 918,915    | 270   | 4 h 19 m   |
| Monterrey   | 1,135,512  | 444   | 7 h 40 m   |

# Population

| ACCESS AND LABOR FORCE          | 10 MILES  |
|---------------------------------|-----------|
|                                 |           |
| Total Population                | 1,363,257 |
| Total Labor Force               | 823,216   |
| Unemployment Rate               | 3.54%     |
| Median Household Income         | 69,707    |
| War