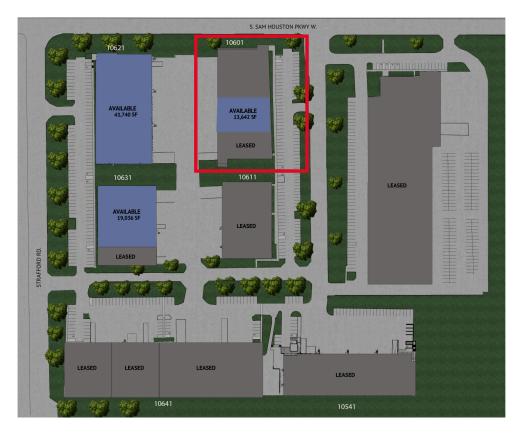

# 10601 South Sam Houston Parkway West

Houston, TX

Building Size: 37,637 SF | 13,642 SF of Industrial Space Available

**VISIT EQTEXETER.COM** 

## **Building Specifications**

- Industrial space available
- 37,637 SF total building size
- 13,642 SF available size
- ±1,400 SF of office space
- 5 dock high doors
- 1 ramp
- 24' clear height
- Rear loading
- ESFR sprinkler system