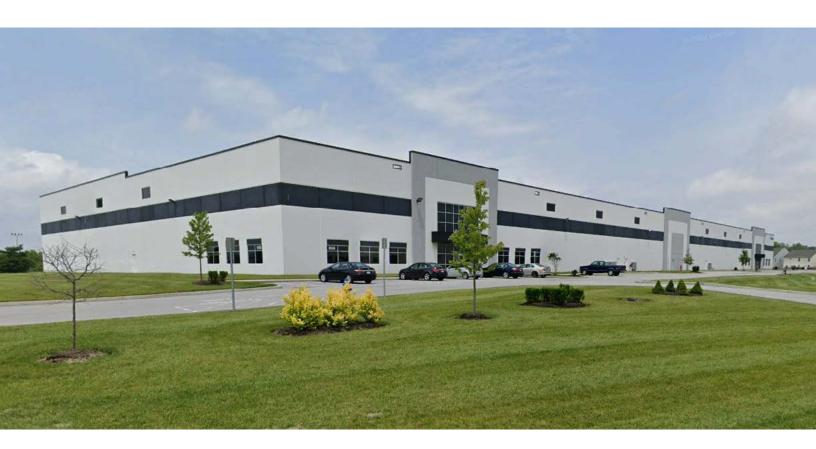

# 998 Gerdt Court

Greenwood, Indiana

Building Size: 132,000 SF | 66,000 SF of Industrial Space Available

## **Building Specifications**

- Industrial space available
- 132,000 SF total building size
- 66,000 SF available size
- Clear height: 32'
- Dock doors: 6
- Drive-in doors 1