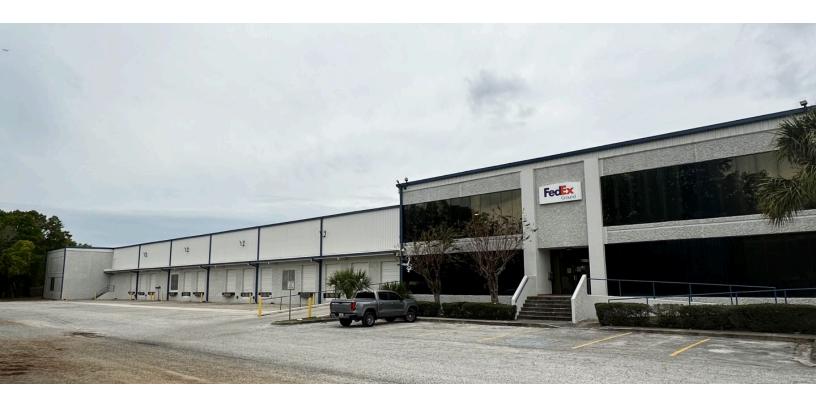

# 6708 Harney Road

Tampa, Florida

Building Size: 434,034 SF | 125,797 SF of Industrial Space Available

### 6708 Harney Road

Tampa, Florida

Building Size: 434,034 SF | Building Availability: 125,797 SF