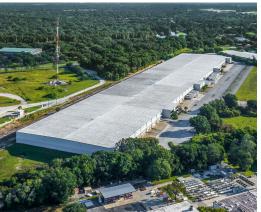

# 6708 Harney Road

Tampa, Florida

Building Size: 434,034 SF | 125,797 SF of Industrial Space Available

### 6708 Harney Road

Tampa, Florida

Building Size: 434,034 SF | Building Availability: 125,797 SF