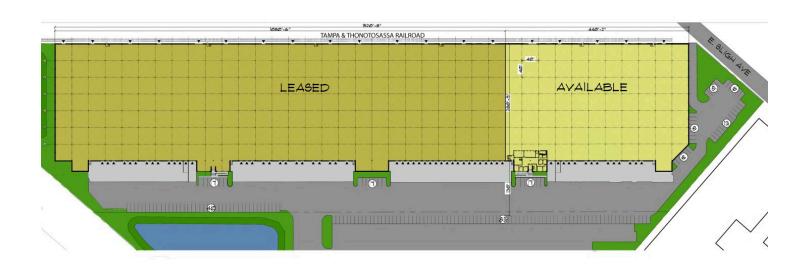

# 6708 Harney Road

Tampa, Florida

Building Size: 434,034 SF | 125,797 SF of Industrial Space Available

### **Building Specifications**

- Industrial space available
- 434,034 SF total building size
- 125,797 SF available size

• Office SF: 4,000 SF

• Clear Height: 24'

• Building Depth: 280'

• Column Spacing: 40' x 40'

### 6708 Harney Road

Tampa, Florida

Building Size: 434,034 SF | Building Availability: 125,797 SF