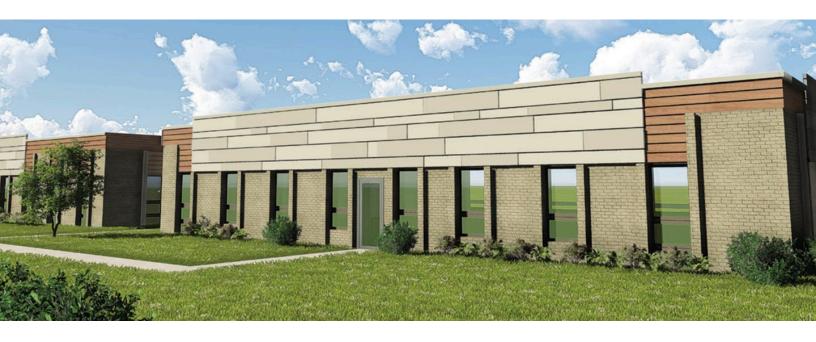

# 523 Plymouth Road

Plymouth Meeting, PA

Building Size: 37,450 SF | 22,570 SF of Office Space Available

Building Size: 37,450 SF | Building Availability: 22,570 SF

## **Building Specifications**

- Office space available
- 37,450 SF total building size
- 22,570 SF available size
- 5.6 acre site
- 10' clear height
- 2 drive-in doors
- 223 car parking spaces
- T-8, T-12 lighting
- Wet sprinkler system