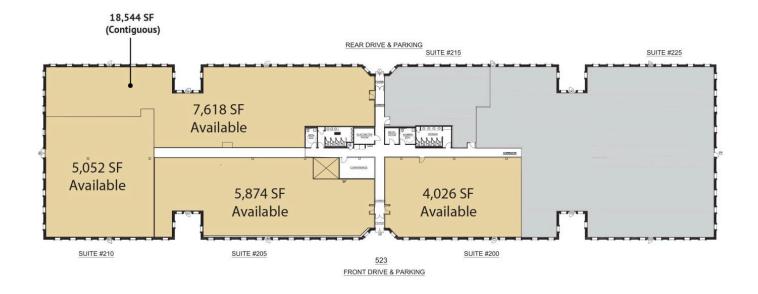

# 523 Plymouth Road

Plymouth Meeting, PA

Building Size: 37,450 SF | 22,570 SF of Office Space Available

Building Size: 37,450 SF | Building Availability: 22,570 SF

## **Building Specifications**

- Office space available
- 37,450 SF total building size
- 22,570 SF available size
- 5.6 acre site
- 10' clear height
- 2 drive-in doors
- 223 car parking spaces
- T-8, T-12 lighting
- Wet sprinkler system





#### 523 Floor Plan



## 523 Plymouth Road

Plymouth Meeting, PA

Building Size: 37,450 SF | Building Availability: 22,570 SF

## Location



### Access

| CITY          | POPULATION | MILES | DRIVE TIME |
|---------------|------------|-------|------------|
| New York City | 8,804,190  | 98    | 1 h 52 m   |
| Manhattan     | 1,694,251  | 98    | 1 h 54 m   |
| Brooklyn      | 2,736,074  | 100   | 2 h 00 m   |
| Queens        | 2,405,464  | 105   | 2 h 17 m   |
| Montreal      | 1,762,949  | 456   | 7 h 29 m   |
| Toronto       | 2,731,571  | 463   | 7 h 59 m   |

# **Population**

| ACCESS AND LABOR FORCE          | 10 MILES |
|---------------------------------|----------|
| Total Population                | 927,096  |
| Total Labor Force               | 622,575  |
| Unemployment Rate               | 2.81%