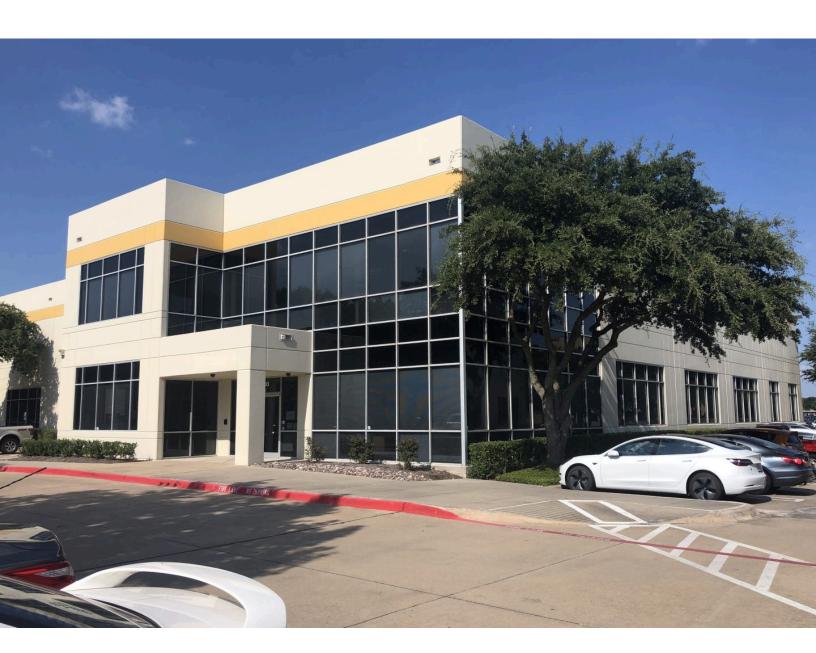

# 1680 Prospect Drive

Richardson, TX

Building Size: 40,400 SF | 13,896 SF of Industrial Space Available

Building Size: 40,400 SF | Building Availability: 13,896 SF

#### **Building Specifications**

- Industrial space available
- 40,400 SF total building size
- 13,896 SF available size
- 2,144 SF mezzanine office
- 3/1000 SF parking ratio
- Endcap Space
- 100% HVAC
- 24' clear height
- 80' truck court depth
- Rear loading
- Wet sprinkler system