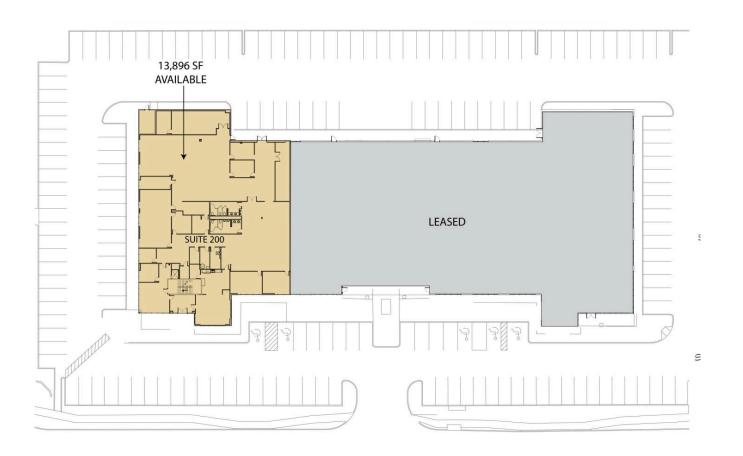

# 1680 Prospect Drive

Richardson, TX

Building Size: 40,400 SF | 13,896 SF of Industrial Space Available

Building Size: 40,400 SF | Building Availability: 13,896 SF

#### **Building Specifications**

- Industrial space available
- 40,400 SF total building size
- 13,896 SF available size
- 2,144 SF mezzanine office
- 3/1000 SF parking ratio
- Endcap Space
- 100% HVAC
- 24' clear height
- 80' truck court depth
- Rear loading
- Wet sprinkler system