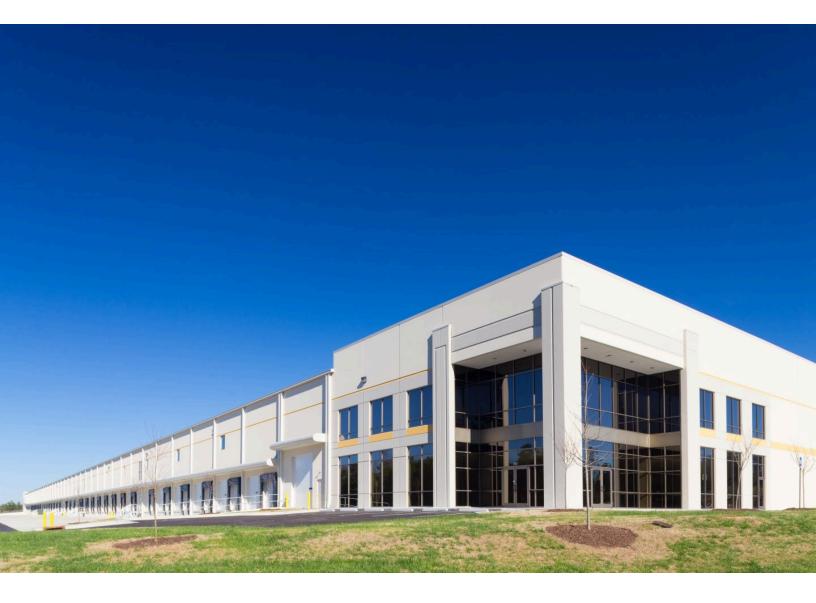

# 7310 Oakley Industrial Boulevard

## Fairburn, Georgia

Building Size: 316,680 SF | 316,680 SF of Industrial Space Available

**VISIT EQTEXETER.COM** 

## 7310 Oakley Industrial Boulevard

Fairburn, Georgia

Building Size: 316,680 SF | Building Availability: 316,680 SF