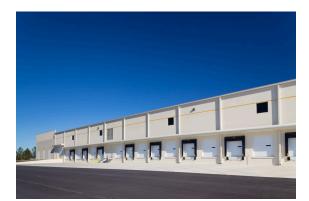

## **Building Specifications**

- Industrial space available
- 316,680 SF total building size
- 316,680 SF available size
- 3,343 SF of office space with
- 180' truck court with 60' concrete apron
- 6" slab on grade
- 32' clear ceiling height
- 2 (12' x 14') drive-in doors with ramps
- 260' building depth
- 54' x 50' column spacing (60' in loading bay)
- T-5 lighting
- ESFR sprinkler system
- 44 trailer storage positions
- 3000 amps, 277/480 volts, 3 phase, 4 wire
- 2.1 miles to I-85 via Hwy 138