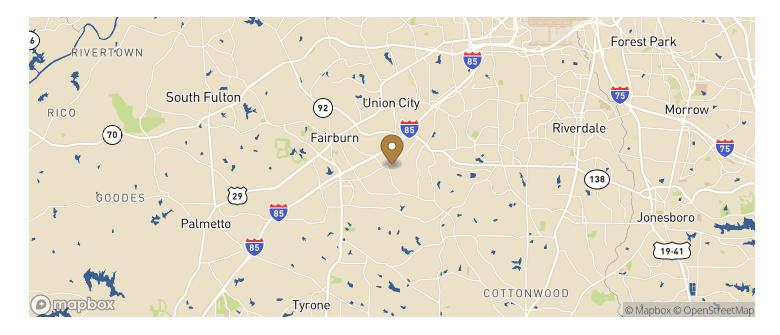

#### Location Information

• Strategically located in the I-85 South, Hartsfield International Airport/South Atlanta industrial submarket within close proximity to I-285 with connections to I-75 and I-20 for distribution of goods throughout the southeast.

## Transportation

| Highway                                          |              |           |
|--------------------------------------------------|--------------|-----------|
| I-85                                             | 4 min drive  | 2.1 miles |
| I-285                                            | 11 min drive | 7 miles   |
| I-75 South                                       | 22 min drive | 14 miles  |
| I-20 West                                        | 26 min drive | 17 miles  |
| Railroad                                         |              |           |
| CSX Intermodal                                   | 19 min drive | 5 miles   |
| Airport                                          |              |           |
| Hartsfield-Jackson Atlanta International Airport | 23 min drive | 12 miles  |
|                                                  |              |           |