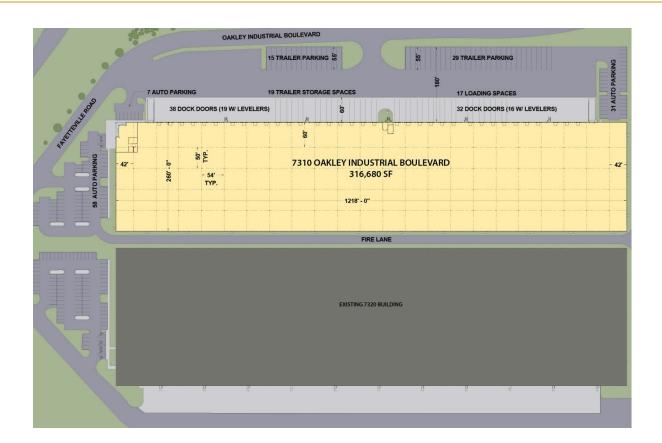

## **Building Specifications**

- Industrial space available
- 316,680 SF total building size
- 316,680 SF available size
- 3,343 SF of office space with
- 180' truck court with 60' concrete apron
- 6" slab on grade
- 32' clear ceiling height
- 2 (12' x 14') drive-in doors with ramps
- 260' building depth
- 54' x 50' column spacing (60' in loading bay)
- T-5 lighting
- ESFR sprinkler system
- 44 trailer storage positions
- 3000 amps, 277/480 volts, 3 phase, 4 wire
- 2.1 miles to I-85 via Hwy 138