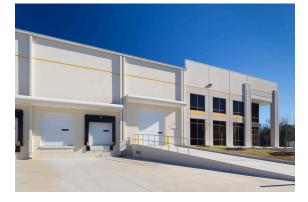

## **Building Specifications**

- Industrial space available
- 316,680 SF total building size
- 316,680 SF available size
- 3,343 SF of office space with
- 180' truck court with 60' concrete apron
- 6" slab on grade
- 32' clear ceiling height
- 2 (12' x 14') drive-in doors with ramps
- 260' building depth
- 54' x 50' column spacing (60' in loading bay)
- T-5 lighting
- ESFR sprinkler system
- 44 trailer storage positions
- 3000 amps, 277/480 volts, 3 phase, 4 wire
- 2.1 miles to I-85 via Hwy 138