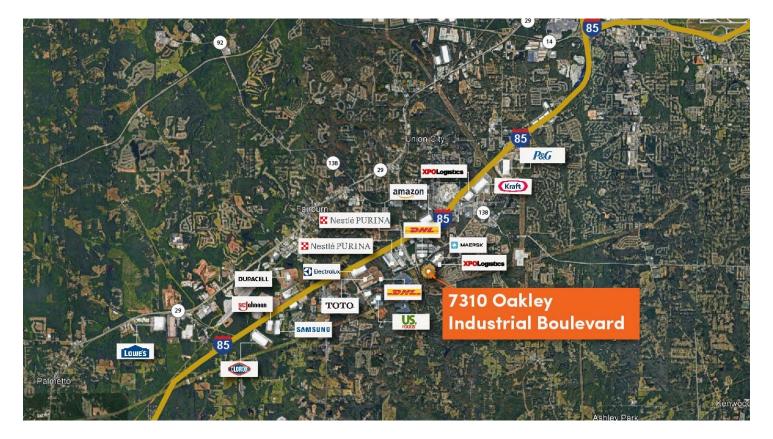

#### Location Information

• Strategically located in the I-85 South, Hartsfield International Airport/South Atlanta industrial submarket within close proximity to I-285 with connections to I-75 and I-20 for distribution of goods throughout the southeast.

## Transportation

| Highway                                          |              |           |
|--------------------------------------------------|--------------|-----------|
| I-85                                             | 4 min drive  | 2.1 miles |
| I-285                                            | 11 min drive | 7 miles   |
| I-75 South                                       | 22 min drive | 14 miles  |
| I-20 West                                        | 26 min drive | 17 miles  |
| Railroad                                         |              |           |
| CSX Intermodal                                   | 19 min drive | 5 miles   |
| Airport                                          |              |           |
| Hartsfield-Jackson Atlanta International Airport | 23 min drive | 12 miles  |
|                                                  |              |           |