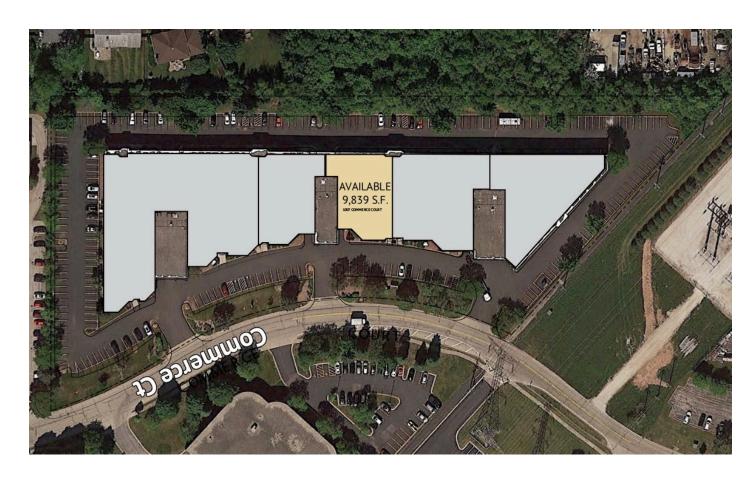

# 1001 Commerce Court

Buffalo Grove, IL

Building Size: 84,956 SF | 15,983 SF of Industrial Space Available

Building Size: 84,956 SF | Building Availability: 15,983 SF

## **Building Specifications**

- Industrial space available
- 84,956 SF total building size
- 15,983 SF available size
- 2,447 SF of office / A/C production areas
- 19' clear height
- 25 car parking spaces
- 2 interior dock doors (with mechanical levelers)
- 2 drive-in doors
- · LED lighting
- Wet sprinkler system
- 800a @ 480v power