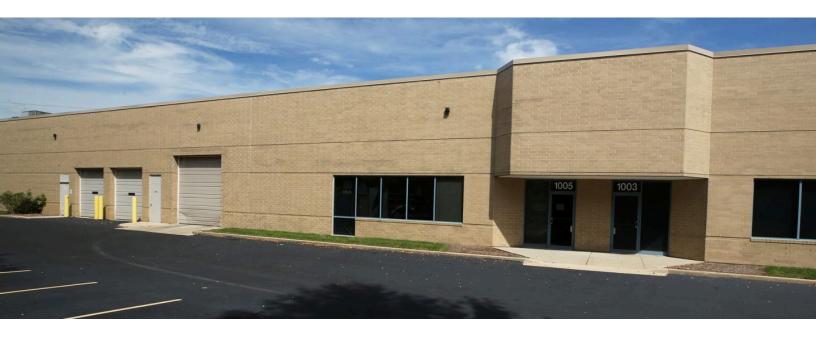

# 1001 Commerce Court

Buffalo Grove, IL

Building Size: 84,956 SF | 15,983 SF of Industrial Space Available

Building Size: 84,956 SF | Building Availability: 15,983 SF

## **Building Specifications**

- Industrial space available
- 84,956 SF total building size
- 15,983 SF available size
- 2,447 SF of office / A/C production areas
- 19' clear height
- 25 car parking spaces
- 2 interior dock doors (with mechanical levelers)
- 2 drive-in doors
- · LED lighting
- Wet sprinkler system
- 800a @ 480v power