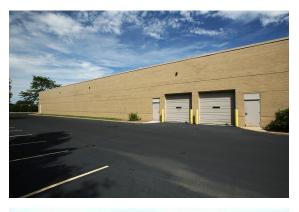

# 1001 Commerce Court

Buffalo Grove, IL

Building Size: 84,956 SF | 15,983 SF of Industrial Space Available

Building Size: 84,956 SF | Building Availability: 15,983 SF

## **Building Specifications**

- Industrial space available
- 84,956 SF total building size
- 15,983 SF available size
- 2,447 SF of office / A/C production areas
- 19' clear height
- 25 car parking spaces
- 2 interior dock doors (with mechanical levelers)
- 2 drive-in doors
- · LED lighting
- Wet sprinkler system
- 800a @ 480v power