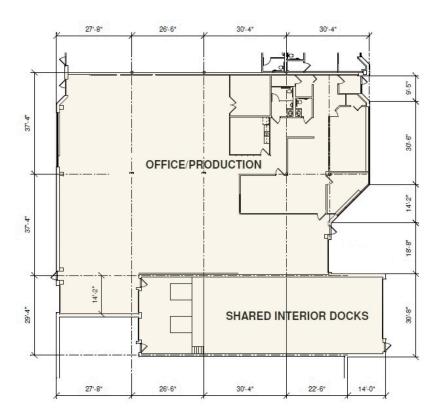

## **Building Specifications**

- Industrial space available
- 84,956 SF total building size
- 15,983 SF available size
- 2,447 SF of office / A/C production areas
- 19' clear height
- 25 car parking spaces
- 2 interior dock doors (with mechanical levelers)
- 2 drive-in doors
- · LED lighting
- Wet sprinkler system
- 800a @ 480v power