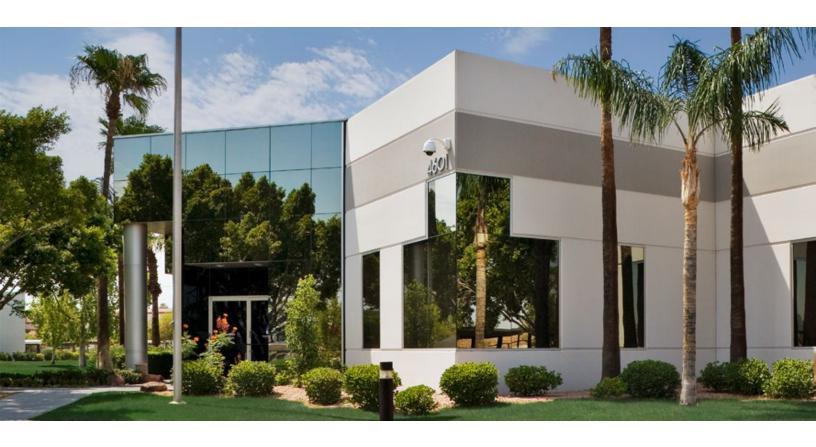

# 4601 East Hilton Avenue

Phoenix, Arizona

Building Size: 59,888 SF | 59,888 SF of Office Space Available

Building Size: 59,888 SF | Building Availability: 59,888 SF