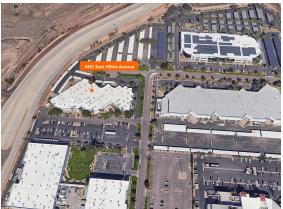

# 4601 East Hilton Avenue

Phoenix, Arizona

Building Size: 59,888 SF | 59,888 SF of Office Space Available

Building Size: 59,888 SF | Building Availability: 59,888 SF

## **Building Specifications**

- Office space available
- 59,888 SF total building size
- 59,888 SF available size
- 21' clear height
- Pre-demised
- Single story flex building with existing Lab
- 100% HVAC
- 472 auto parking
- Ample covered parking
- Sky Harbor location
- Permissive A-2 Industrial District Zoning per City of Phoenix







Building Size: 59,888 SF | Building Availability: 59,888 SF



#### Location



## **Transportation**

### 4601 East Hilton Avenue

Phoenix, Arizona

Building Size: 59,888 SF | Building Availability: 59,888 SF

**Transit** 

Bus 11 min walk 0.5 miles