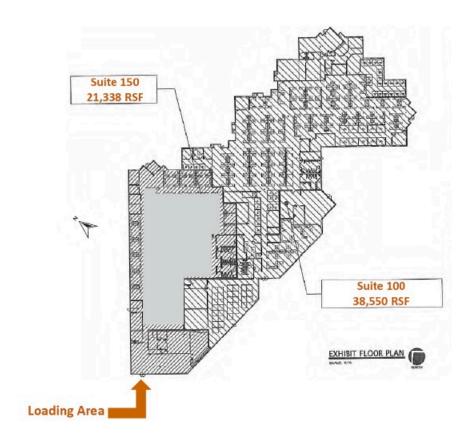

## **Building Specifications**

- Office space available
- 59,888 SF total building size
- 59,888 SF available size
- 21' clear height
- Pre-demised
- Single story flex building with existing Lab
- 100% HVAC
- 472 auto parking
- Ample covered parking
- Sky Harbor location
- Permissive A-2 Industrial District Zoning per City of Phoenix