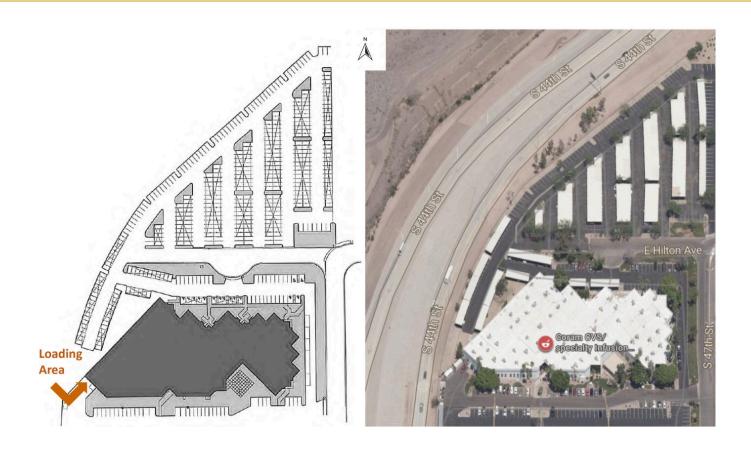

# 4601 East Hilton Avenue

Phoenix, Arizona

Building Size: 59,888 SF | 59,888 SF of Office Space Available

Building Size: 59,888 SF | Building Availability: 59,888 SF

## **Building Specifications**

- Office space available
- 59,888 SF total building size
- 59,888 SF available size
- 21' clear height
- Pre-demised
- Single story flex building with existing Lab
- 100% HVAC
- 472 auto parking
- Ample covered parking
- Sky Harbor location
- Permissive A-2 Industrial District Zoning per City of Phoenix