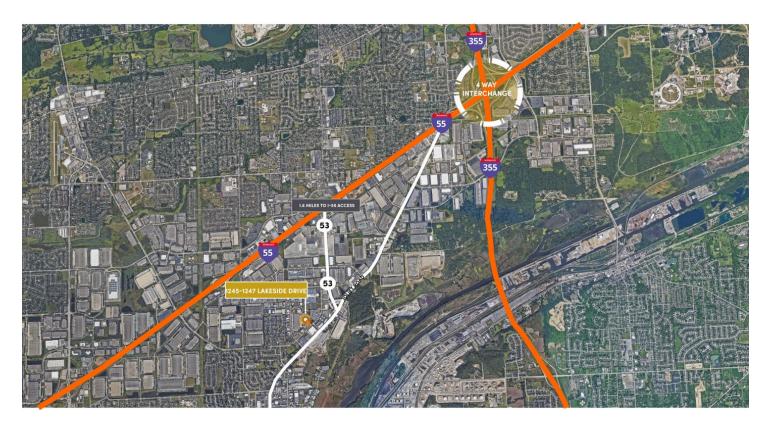

Romeoville, Illinois

Building Size: 59,976 SF | 59,976 SF of Industrial Space Available

Romeoville, Illinois

Building Size: 59,976 SF | Building Availability: 59,976 SF

## **Building Specifications**

- Industrial space available
- 59,976 SF total building size
- 59,976 SF available size
- Office Space: 5,991 SF
- Clear Height: 24'
- Dock Doors: 14
- Drive-In Doors: 3 (12'x14', 15'x14' and 12'x14')
- Auto Parking Spaces: 47 (expandable to 145 spaces)
- Secured Outdoor Storage: ~1 acre (can be used for 25 trailer stalls or 98 additional car parking spaces)
- Power: 800a/480v, 3-phase, 4-wire
- Roof: Replaced in 2019







Romeoville, Illinois

Building Size: 59,976 SF | Building Availability: 59,976 SF





Romeoville, Illinois

Building Size: 59,976 SF | Building Availability: 59,976 SF

#### Location



## **Population**

WITHIN 10 MILES

| Total Population                | 543,868 |
|---------------------------------|---------|
| Total Labor Force               | 282,720 |
| Unemployment Rate               | 3.81%   |
| Median Household Income         | 105,434 |
| Warehouse Employees             | 3,336   |
| High School Education Or Higher | 70.02%  |

## **Transportation**

**Transit** 

| Bus, Route 53 & Chambers | 8 min walk | 0.4 miles |
|--------------------------|------------|-----------|
|                          |            |           |

**AIRPORT** 

| Chicago Midway International Airport | 30 min drive | 20 miles |
|--------------------------------------|--------------|-