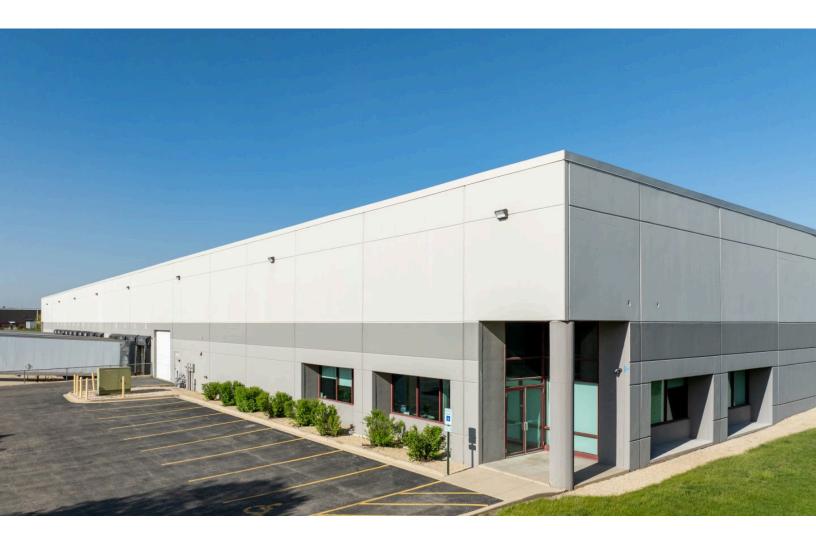

Romeoville, Illinois

Building Size: 59,976 SF | 59,976 SF of Industrial Space Available

Romeoville, Illinois

Building Size: 59,976 SF | Building Availability: 59,976 SF

## **Building Specifications**

- Industrial space available
- 59,976 SF total building size
- 59,976 SF available size
- Office Space: 5,991 SF
- Clear Height: 24'
- Dock Doors: 14
- Drive-In Doors: 3 (12'x14', 15'x14' and 12'x14')
- Auto Parking Spaces: 47 (expandable to 145 spaces)
- Secured Outdoor Storage: ~1 acre (can be used for 25 trailer stalls or 98 additional car parking spaces)
- Power: 800a/480v, 3-phase, 4-wire
- Roof: Replaced in 2019