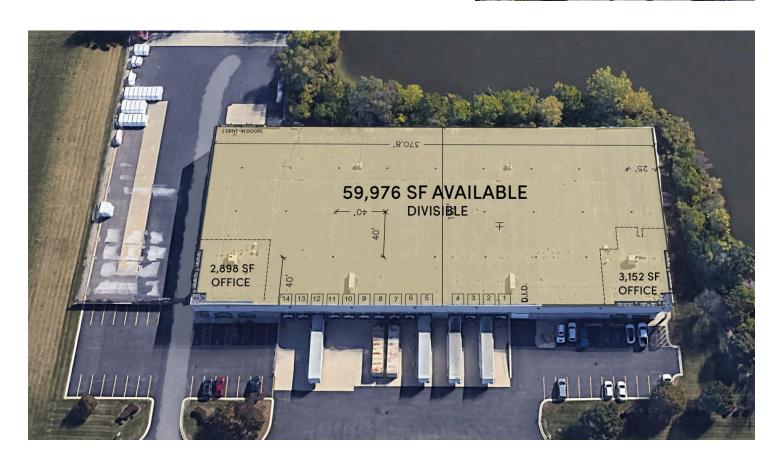

Romeoville, Illinois

Building Size: 59,976 SF | 59,976 SF of Industrial Space Available

Romeoville, Illinois

Building Size: 59,976 SF | Building Availability: 59,976 SF

## **Building Specifications**

- Industrial space available
- 59,976 SF total building size
- 59,976 SF available size
- Office Space: 5,991 SF
- Clear Height: 24'
- Dock Doors: 14
- Drive-In Doors: 3 (12'x14', 15'x14' and 12'x14')
- Auto Parking Spaces: 47 (expandable to 145 spaces)
- Secured Outdoor Storage: ~1 acre (can be used for 25 trailer stalls or 98 additional car parking spaces)
- Power: 800a/480v, 3-phase, 4-wire
- Roof: Replaced in 2019