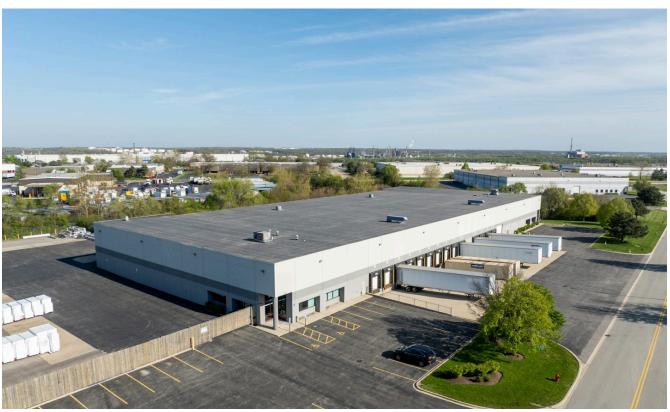

Romeoville, Illinois

Building Size: 59,976 SF | 59,976 SF of Industrial Space Available

Romeoville, Illinois

Building Size: 59,976 SF | Building Availability: 59,976 SF

## **Building Specifications**

- Industrial space available
- 59,976 SF total building size
- 59,976 SF available size
- Office Space: 5,991 SF
- Clear Height: 24'
- Dock Doors: 14
- Drive-In Doors: 3 (12'x14', 15'x14' and 12'x14')
- Auto Parking Spaces: 47 (expandable to 145 spaces)
- Secured Outdoor Storage: ~1 acre (can be used for 25 trailer stalls or 98 additional car parking spaces)
- Power: 800a/480v, 3-phase, 4-wire
- Roof: Replaced in 2019

Romeoville, Illinois

Building Size: 59,976 SF | Building Availability: 59,976 SF

Romeoville, Illinois

Building Size: 59,976 SF | Building Availability: 59,976 SF