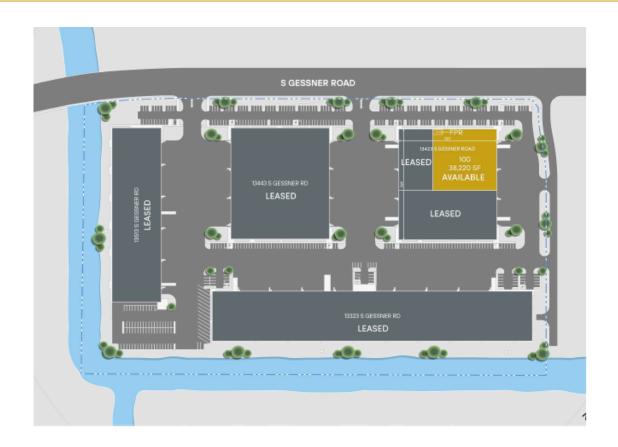

## 13423 South Gessner Road

Missouri City, Texas

Building Size: 116,480 SF | 38,220 SF of Industrial Space Available

**VISIT EQTEXETER.COM** 

## 13423 South Gessner Road

Missouri City, Texas

Building Size: 116,480 SF | Building Availability: 38,220 SF

## **Building Specifications**

- Industrial space available
- 116,480 SF total building size
- 38,220 SF available size
- ± 1,800 SF of Office Space
- 28' Clear Height
- 135' Truck Court Depth
- (8) 9' x 10' Dock High Doors
- (1) 10' x 14' Drive-in Door
- (6) of (8) Dock High Doors with Levelers and Dock Seals
- 49' x 51' Column Spacing
- Fluorescent, LED lighting
- ESFR Sprinkler System

Building Size: 116,480 SF | Building Availability: 38,220 SF