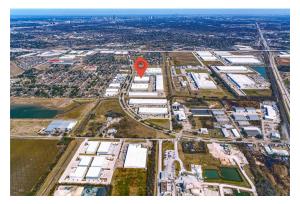

## 13423 South Gessner Road

Missouri City, Texas

Building Size: 116,480 SF | 38,220 SF of Industrial Space Available

**VISIT EQTEXETER.COM** 

## 13423 South Gessner Road

Missouri City, Texas

Building Size: 116,480 SF | Building Availability: 38,220 SF

## **Building Specifications**

- Industrial space available
- 116,480 SF total building size
- 38,220 SF available size
- ± 1,800 SF of Office Space
- 28' Clear Height
- 135' Truck Court Depth
- (8) 9' x 10' Dock High Doors
- (1) 10' x 14' Drive-in Door
- (6) of (8) Dock High Doors with Levelers and Dock Seals
- 49' x 51' Column Spacing
- Fluorescent, LED lighting
- ESFR Sprinkler System





Building Size: 116,480 SF | Building Availability: 38,220 SF





## Location