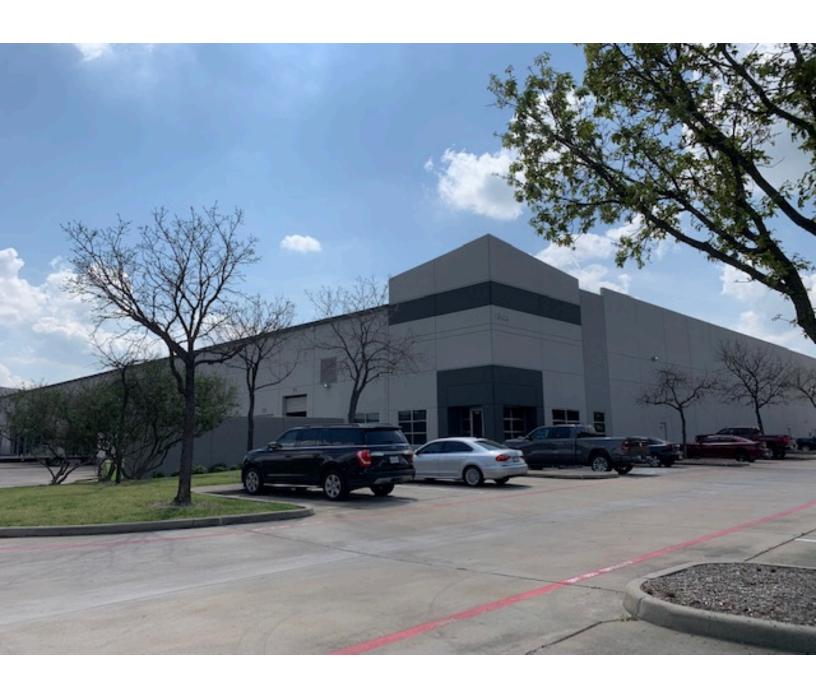

## 13423 South Gessner Road

Missouri City, Texas

Building Size: 116,480 SF | 38,220 SF of Industrial Space Available

**VISIT EQTEXETER.COM** 

## 13423 South Gessner Road

Missouri City, Texas

Building Size: 116,480 SF | Building Availability: 38,220 SF

## **Building Specifications**

- Industrial space available
- 116,480 SF total building size
- 38,220 SF available size
- ± 1,800 SF of Office Space
- 28' Clear Height
- 135' Truck Court Depth
- (8) 9' x 10' Dock High Doors
- (1) 10' x 14' Drive-in Door
- (6) of (8) Dock High Doors with Levelers and Dock Seals
- 49' x 51' Column Spacing
- Fluorescent, LED lighting
- ESFR Sprinkler System