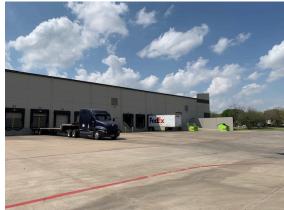

## **Building Specifications**

- Industrial space available
- 116,480 SF total building size
- 38,220 SF available size
- ± 1,800 SF of Office Space
- 28' Clear Height
- 135' Truck Court Depth
- (8) 9' x 10' Dock High Doors
- (1) 10' x 14' Drive-in Door
- (6) of (8) Dock High Doors with Levelers and Dock Seals
- 49' x 51' Column Spacing
- Fluorescent, LED lighting
- ESFR Sprinkler System