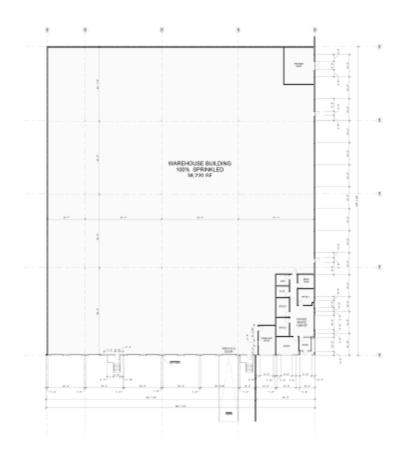

## **Building Specifications**

- Industrial space available
- 116,480 SF total building size
- 38,220 SF available size
- ± 1,800 SF of Office Space
- 28' Clear Height
- 135' Truck Court Depth
- (8) 9' x 10' Dock High Doors
- (1) 10' x 14' Drive-in Door
- (6) of (8) Dock High Doors with Levelers and Dock Seals
- 49' x 51' Column Spacing
- Fluorescent, LED lighting
- ESFR Sprinkler System