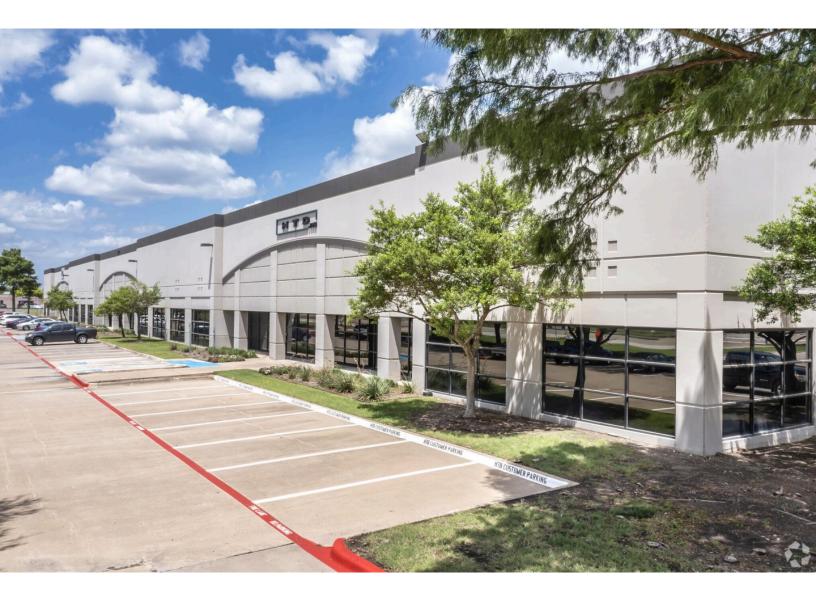

# 1000 Shiloh Road

### Plano, Texas

Building Size: 76,317 SF | 13,212 SF of Industrial Space Available

**VISIT EQTEXETER.COM** 

#### **Building Specifications**

- Industrial space available
- 76,317 SF total building size
- 13,212 SF available size
- 76,317 SF building size
- 13,212 SF available size
- Office: 5,672 SF
- Warehouse: 7,540 SF
- Clear Height: 25'
- 9'x10' Dock Doors: 3
- Oversized 14'x16' drive in door with ramp: 1
- 400 amp 3 phase 4 wire electrical service
- LED Warehouse Lighting: 30 FC
- New Whitebox Warehouse
- New Flooring, Paint, Led Lighting, and Renovated Restrooms Throughout Office Areas