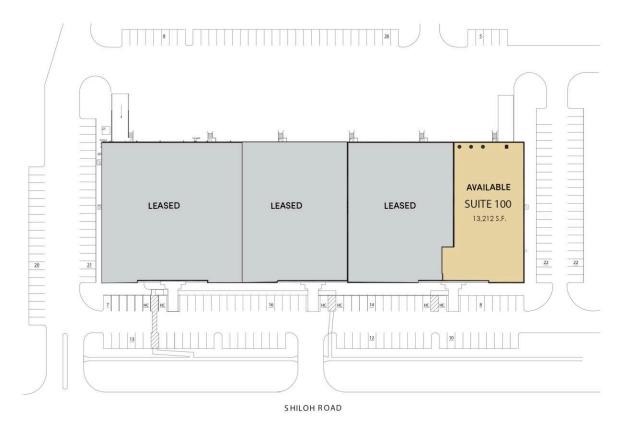

#### **Building Specifications**

- Industrial space available
- 76,317 SF total building size
- 13,212 SF available size
- 76,317 SF building size
- 13,212 SF available size
- Office: 5,672 SF
- Warehouse: 7,540 SF
- Clear Height: 25'
- 9'x10' Dock Doors: 3
- Oversized 14'x16' drive in door with ramp: 1
- 400 amp 3 phase 4 wire electrical service
- LED Warehouse Lighting: 30 FC
- New Whitebox Warehouse
- New Flooring, Paint, Led Lighting, and Renovated Restrooms Throughout Office Areas