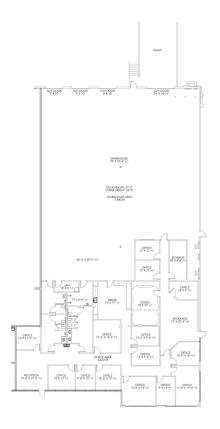

#### **Building Specifications**

- Industrial space available
- 76,317 SF total building size
- 13,212 SF available size
- 76,317 SF building size
- 13,212 SF available size
- Office: 5,672 SF
- Warehouse: 7,540 SF
- Clear Height: 25'
- 9'x10' Dock Doors: 3
- Oversized 14'x16' drive in door with ramp: 1
- 400 amp 3 phase 4 wire electrical service
- LED Warehouse Lighting: 30 FC
- New Whitebox Warehouse
- New Flooring, Paint, Led Lighting, and Renovated Restrooms Throughout Office Areas