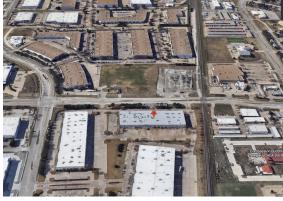

# 1000 Shiloh Road

### Plano, Texas

Building Size: 76,317 SF | 13,212 SF of Industrial Space Available

**VISIT EQTEXETER.COM** 

#### **Building Specifications**

- Industrial space available
- 76,317 SF total building size
- 13,212 SF available size
- 76,317 SF building size
- 13,212 SF available size
- Office: 5,672 SF
- Warehouse: 7,540 SF
- Clear Height: 25'
- 9'x10' Dock Doors: 3
- Oversized 14'x16' drive in door with ramp: 1
- 400 amp 3 phase 4 wire electrical service
- LED Warehouse Lighting: 30 FC
- New Whitebox Warehouse
- New Flooring, Paint, Led Lighting, and Renovated Restrooms Throughout Office Areas









## Location



# EQTEXETER

# Population

| WITHIN 10 MILES                 |         |
|---------------------------------|---------|
| Total Population                | 571,924 |
| Total Labor Force               | 321,844 |
| Unemployment Rate               | 3.78%   |
| Median Household Income         | 88,068  |
| Warehouse Employees             | 2,275   |
| High School Education Or Higher | 0.00%   |